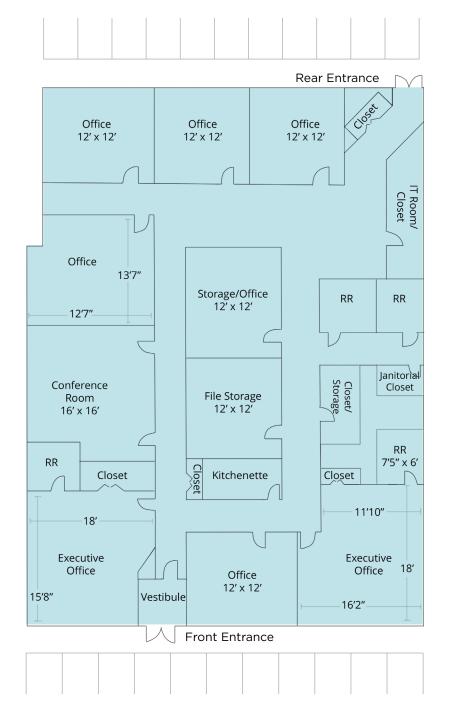

### **OFFICE LAYOUT**

#### **Highlights**

- 3,356 SF office condo on 0.31 acres (allocation)
- Constructed in 2008 high image masonry
- Direct Rockside Road visibility/signage
- Excellent condition
- Above standard buildout: nine (9) offices, IT room, conference room, two (2) vestibules, four (4) restrooms (two (2) executive baths)
- Ample parking with direct access both in front and rear
- Ideally located with close proximity to restaurants, lodging, public transportation, and shopping
- Easy access to I-77 & I-480
- Security system