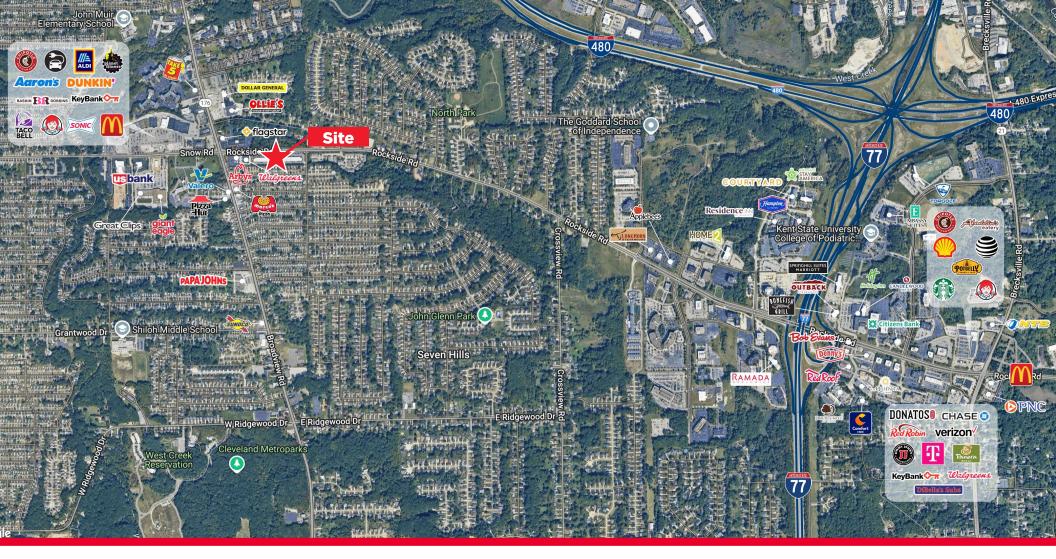

# NEIGHBORHOOD OVERVIEW

Rockside Road in Parma, Ohio, is a thriving area that offers a seamless blend of suburban charm and urban accessibility. Positioned near major highways like I-77 and I-480, it provides excellent connectivity to Cleveland and surrounding suburbs, making it an attractive location for commuters. The neighborhood boasts a mix of housing options, including single-family homes, townhouses, and apartments, appealing to residents at various stages of life. Rockside Road is also a growing commercial hub, featuring a variety of restaurants, retail shops, and professional offices, ensuring easy access to daily conveniences. Nearby recreational spots like West Creek Reservation offer hiking trails, picnic areas, and green spaces, while other attractions like Ridgewood Golf Course provide additional leisure opportunities. Known for its safety, community-focused atmosphere, and accessible transportation options. Rockside Road combines convenience, comfort, and opportunity in one desirable location.