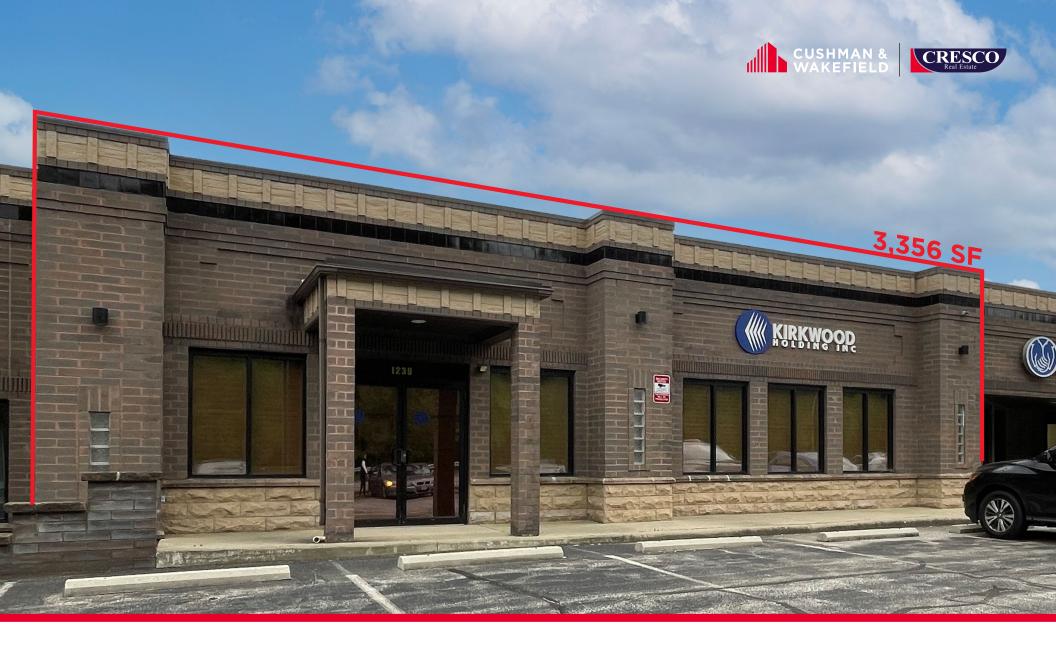

## 1239 ROCKSIDE RD PARMA, OHIO 44134

#### **Highlights**

- 3,356 SF office condo on 0.31 acres (allocation)
- Constructed in 2008 high image masonry
- Direct Rockside Road visibility/signage
- Excellent condition
- Above standard buildout: nine (9) offices, IT room, conference room, two (2) vestibules, four (4) restrooms (two (2) executive baths)
- Ample parking with direct access both in front and rear
- Ideally located with close proximity to restaurants, lodging, public transportation, and shopping
- Easy access to I-77 & I-480
- Security system

#### **Building Stats**

| Building Size:     | 3,358 SF   |
|--------------------|------------|
| Parcel #:          | 445-17-302 |
| Land Size:         | 0.31 AC    |
| Year Built:        | 2008       |
| Real Estate Taxes: | \$9,359.92 |