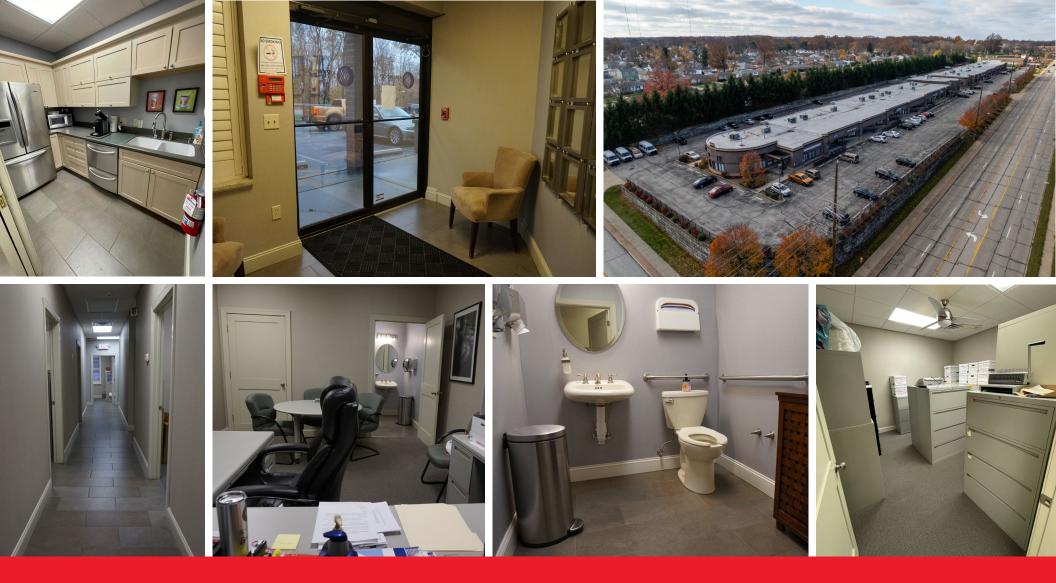

#### **Highlights**

- 3,356 SF office condo on 0.31 acres (allocation)
- Constructed in 2008 high image masonry
- Direct Rockside Road visibility/signage
- Excellent condition
- Above standard buildout: nine (9) offices, IT room, conference room, two (2) vestibules, four (4) restrooms (two (2) executive baths)
- Ample parking with direct access both in front and rear
- Ideally located with close proximity to restaurants, lodging, public transportation, and shopping
- Easy access to I-77 & I-480
- Security system

| Construction:     | Masonry                 |
|-------------------|-------------------------|
| Parking:          | Abundant (Front & Rear) |
| Primary Use:      | Office                  |
| Condition:        | Above Standard          |
| Condo Assoc. Fee: | \$2,560/Yr              |

| HVAC:       | Forced Air           |
|-------------|----------------------|
| Visibility: | Rockside Rd Frontage |
| Lighting:   | Fluorescent          |
| Roof:       | Composition          |
| Entrances:  | Two (2) Front & Rear |