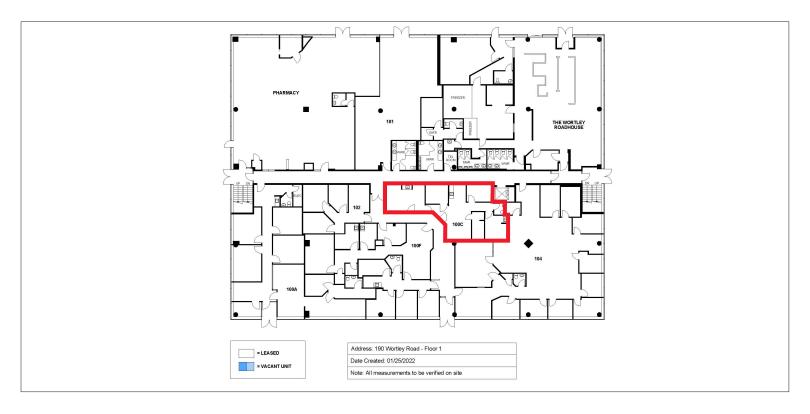

ce establishments, studios, retail, service and repair, artisan workshops etc.
- Parking: Available on-site
- Tenants pays for their own janitorial
- · Professionally managed and maintained

- Very competitive lease rate
- Situated at Wortley Road and Elmwood Avenue East
- Passenger elevator access to all floors including the lower level
- Other tenants in the building include: The Wortley Roadhouse, Lifemark Physio, Old South Maternity Care, Your Hearing Clinic, Wortley Village Family Medical, Pharmasave, MVA Pain Clinic, Dryburgh Chiropractic etc.



TYLER DESJARDINE

Sales Representative 519 438 5403 tyler.desjardine@cushwakeswo.com CUSHMAN & WAKEFIELD SOUTHWESTERN ONTARIO 850 Medway Park Dr, Suite 201 London, Ontario N6G 5C6 www.cushwakeswo.com



### **FLOOR PLAN**

#### FIRST FLOOR



#### SECOND FLOOR



TYLER DESJARDINE
Sales Representative

Sales Representative
519 438 5403
tyler.desjardine@cushwakeswo.com

CUSHMAN & WAKEFIELD SOUTHWESTERN ONTARIO 850 Medway Park Dr, Suite 201 London, Ontario N6G 5C6 www.cushwakeswo.com



# FLOOR PLAN & PROPERTY IMAGES

#### LOWER LEVEL



#### Unit LL1







TYLER DESJARDINE

Sales Representative

519 438 5403
tyler.desjardine@cushwakeswo.com

CUSHMAN & WAKEFIELD SOUTHWESTERN ONTARIO 850 Medway Park Dr, Suite 201 London, Ontario N6G 5C6 www.cushwakeswo.com



# **PERMITTED USES**

| BUSINESS DISTRICT COMMERCIAL (BDC(10) ZONE                                                     |                                                                                                         |