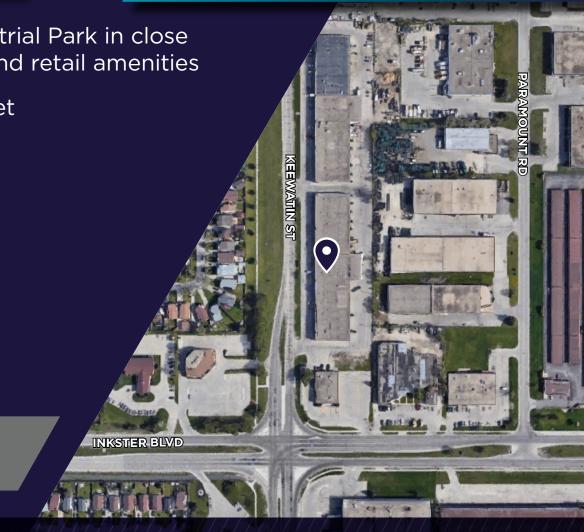

• Located in the heart of Inkster Industrial Park in close proximity to major trucking routes and retail amenities

• Excellent frontage on Keewatin Street

- (+/-) 18' clear ceiling height
- Grade loading
- Professionally Managed
- Zoned M2
- Good on-site parking
- Available May, 1 2025

## **LOCAL AMENITIES**

- 1 GREEN DROP LAWNS
- 2 ACCESS STORAGE
- 3 U-HAUL
- 4 PETRO-CANADA
- 5 RBC ROYAL BANK ATM

- 6 KFC
- 7 NATION WEST INSURANCE
- 8 TANDOOR HOUSE
- 9 MCDONALD'S
- 10 SHELL
- 11 ASSINIBOINE CREDIT UNION

- 12 CHUNGCHUN RICE DOG
- 13 DOLLARAMA
- 14 GILL'S SUPERMARKET
- **15** 7-11
- 16 JOHNNY'S MAPLES PIZZA
- 17 TIM HORTONS