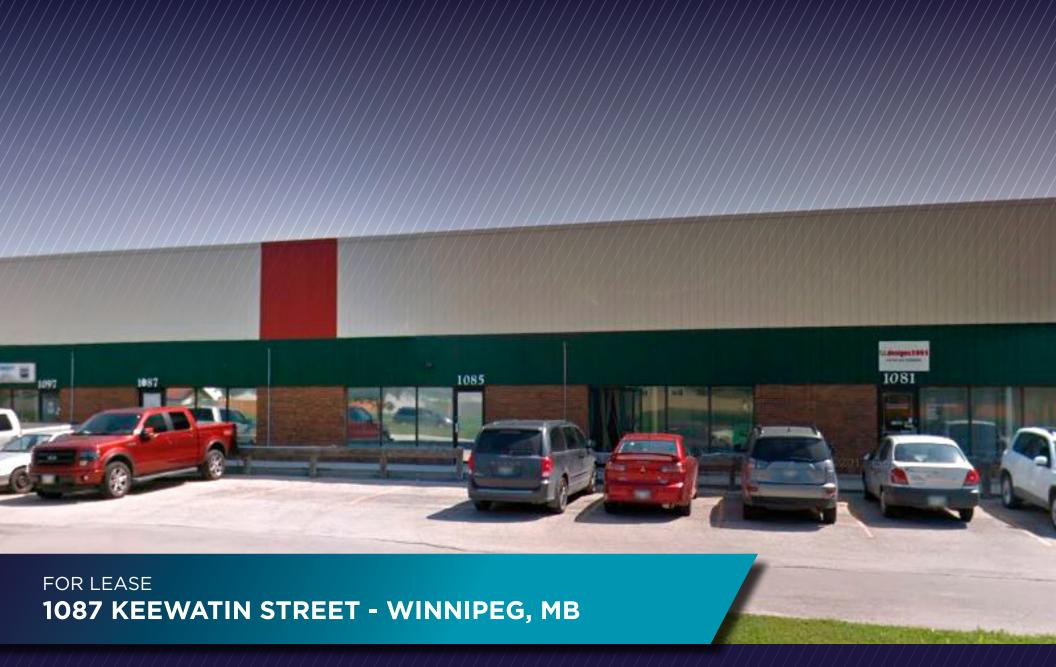

• Located in the heart of Inkster Industrial Park in close proximity to major trucking routes and retail amenities

• Excellent frontage on Keewatin Street

- (+/-) 18' clear ceiling height
- Grade loading
- Professionally Managed
- Zoned M2
- Good on-site parking
- Available May, 1 2025

**LEASE RATE:** \$9.95 NET PSF

CAM & TAX: \$4.18 (2024 EST.)