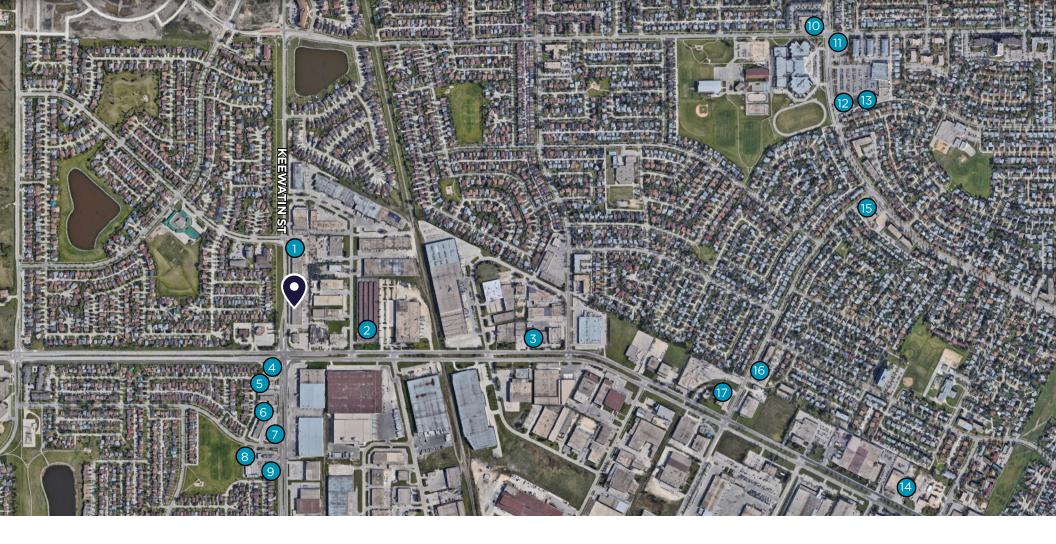

## **LOCAL AMENITIES**

- 1 GREEN DROP LAWNS
- 2 ACCESS STORAGE
- 3 U-HAUL
- 4 PETRO-CANADA
- 5 RBC ROYAL BANK ATM

- 6 KFC
- 7 NATION WEST INSURANCE
- 8 TANDOOR HOUSE
- 9 MCDONALD'S
- 10 SHELL
- 11 ASSINIBOINE CREDIT UNION

- 12 CHUNGCHUN RICE DOG
- 13 DOLLARAMA
- 14 GILL'S SUPERMARKET
- **15** 7-11
- 16 JOHNNY'S MAPLES PIZZA
- 17 TIM HORTONS