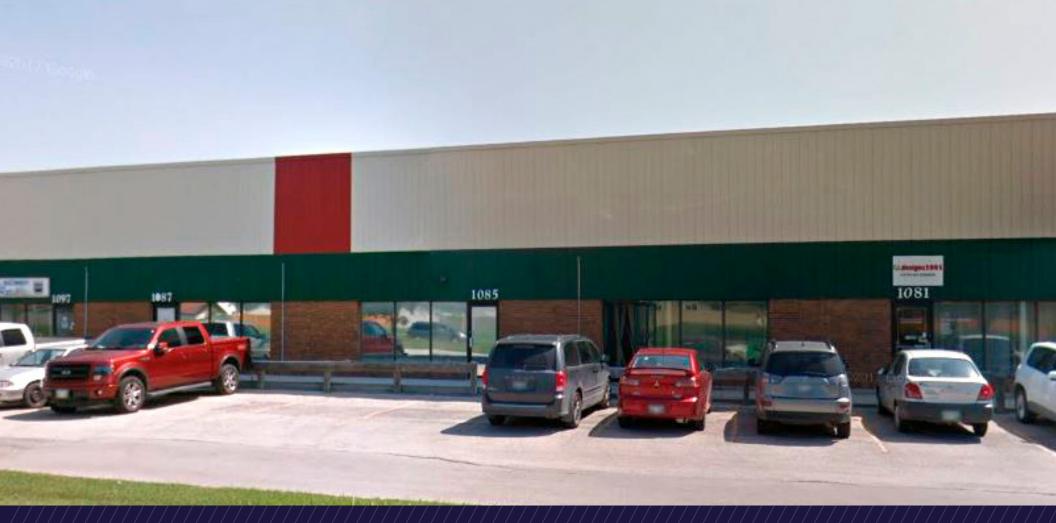

• Located in the heart of Inkster Industrial Park in close proximity to major trucking routes and retail amenities

• Excellent frontage on Keewatin Street

- (+/-) 18' clear ceiling height
- Grade loading
- Professionally Managed
- Zoned M2
- Good on-site parking
- Available May, 1 2025