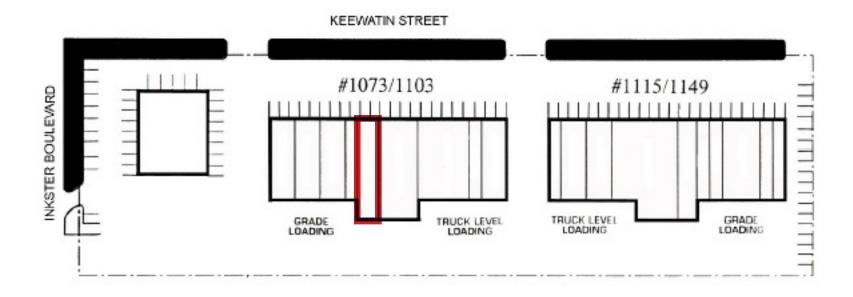

• Located in the heart of Inkster Industrial Park in close proximity to major trucking routes and retail amenities

• Excellent frontage on Keewatin Street

- (+/-) 18' clear ceiling height
- Grade loading
- Professionally Managed
- Zoned M2
- Good on-site parking
- Available May, 1 2025