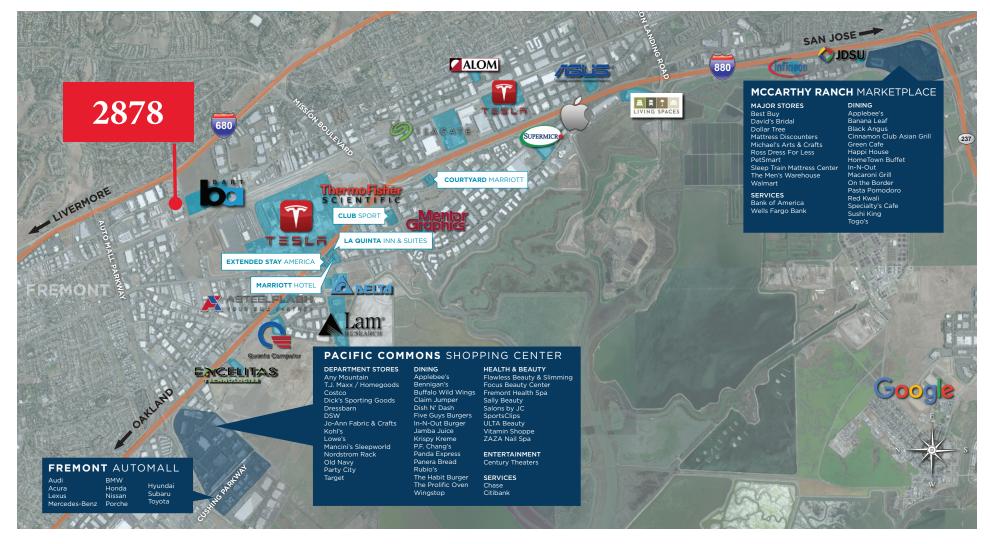

## 2878 PRUNE AVE FREMONT, CA

#### MIKE BAKER 408-615-3406 mike.baker@cushwake.com LIC #01884037

±7,970 SF | SUITE F&R
AUTO SERVICE SHOP FOR LEASE



### SUITE F&R HIGHLIGHTS

#### 2878 PRUNE AVE.

- Automotive Service Only
- ±7,970 SF
- Two (2) Offices
- Four (4) 10' x 16' Grade Level Doors
- 18' Clear Height
- Sprinklered
- Excellent Access to I-680 and I-880
- Close to Numerous Retail Amenities
- Available June 1, 2025
- Call to Tour





# FLOOR AN

**2878 PRUNE AVE.** ±7,970 SF | Suite F&R



## NEARBY AMENITIES

## 2878 PRUNE AVE. FREMONT, CA



e2205 Cushman & Wakefield. All rights reserved. The information contained in this communication is strictly confidential. This information has been obtained from sources believed to be reliable but has not been verified. NO WARRANTY OR PEPPESENTATION, EXPRESS OR IMPLIED, IS MADE AS TO THE CONDITION OF PROPERTY (OR PROPERTY (OR PROPERTIES) REFERENCE HERRIN OR AS TO THE ACCURACY OR COMPLETENESS OF THE INFORMATION CONTAINED HERRIN, AND SAME IS SUBMITTED SUBJECT TO ERRORS, OMISSIONS, CHANGE OF PRICE, RENTAL OR OTHER CONDITIONS, WITHDRAWAL WITHOUT NOTICE, AND TO ANY SPECIAL LISTING CONDITIONS IMPOSED BY THE PROPERTY OWNER(S), ANY PROJECTIONS, OPINIONS OR ESTIMATES ARE SUBJECT TO UNCERTAINTY AND DO NOT SIGNIFY CURRENT OR FUTURE PROPERTY PERFORMANCE.