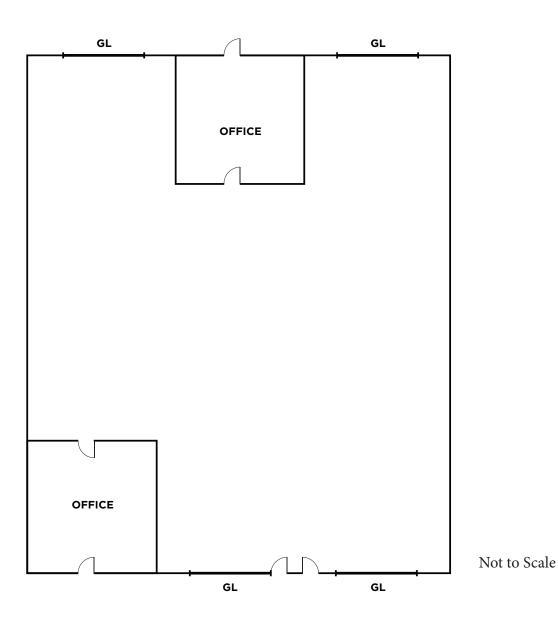

# FLOOR AN

**2878 PRUNE AVE.** ±7,970 SF | Suite F&R

#### 2878 PRUNE AVE.

- Automotive Service Only
- ±7,970 SF
- Two (2) Offices
- Four (4) 10' x 16' Grade Level Doors
- 18' Clear Height
- Sprinklered
- Excellent Access to I-680 and I-880
- Close to Numerous Retail Amenities
- Available June 1, 2025
- Call to Tour