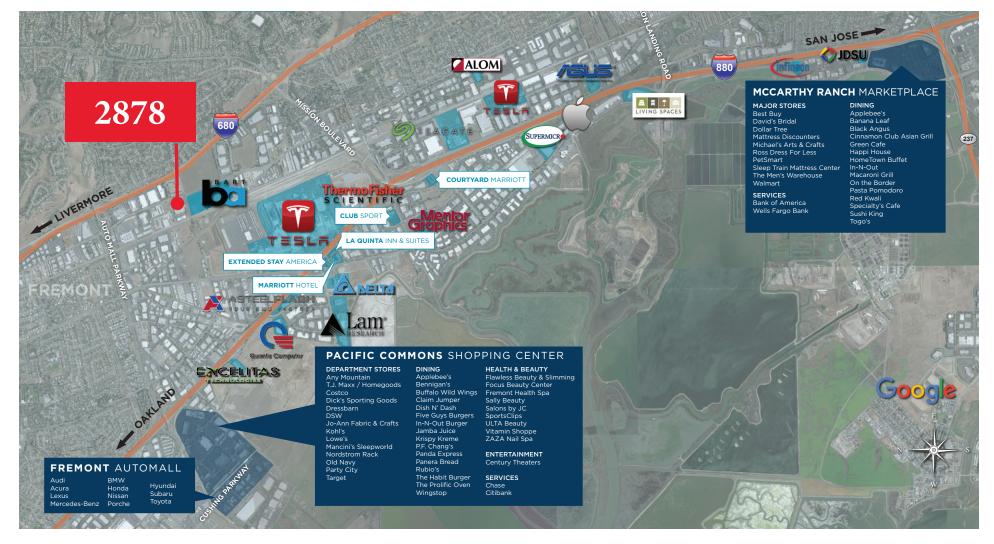

## 2878 PRUNE AVE FREMONT, CA

#### MIKE BAKER 408-615-3406 mike.baker@cushwake.com LIC #01884037

±2,695 SF | SUITE Z AUTO SERVICE SHOP FOR LEASE



## SUITE Z HIGHLIGHTS

#### 2878 PRUNE AVE.

- Automotive Service Only
- ±2,695 SF
- 75% Shop Area & 25% Office/Showroom
- One (1) 10' x 16' Grade Level Door
- 18' Clear Height
- Sprinklered
- Bonus Mezzanine Level
- Excellent Access to I-680 and I-880
- Close to Numerous Retail Amenities
- Available Now
- Call to Tour





# FLOOR AN

**2878 PRUNE AVE.** ±2,695 SF | Suite Z



## NEARBY AMENITIES

## 2878 PRUNE AVE. FREMONT, CA



e2224 Cushman & Wakefield. All rights reserved. The information contained in this communication is strictly confidential. This information has been obtained from sources believed to be reliable but has not been verified. NO WARRANTY OR REPRESENTATION, EXPRESS OR IMPLIED, IS MADE AS TO THE CONDITION OF THE PROPERTY (OR PROPERTIES) REFERENCE HERRIN OR AS TO THE ACCURACY OR COMPLETENESS OF THE INFORMATION CONTAINED HERRIN, AND SAME IS SUBMITTED SUBJECT TO ERRORS, OMISSIONS, CHANGE OF PRICE, RENTAL OR OTHER CONDITIONS, WITHDRAWAL WITHOUT NOTICE, AND TO ANY SPECIAL LISTING CONDITIONS IMPOSED BY THE PROPERTY OWNER(S), ANY PROJECTIONS, OPINIONS OR ESTIMATES ARE SUBJECT TO UNCERTAINTY AND DO NOT SIGNIFY CURRENT OR FUTURE PROPERTY PERFORMANCE.