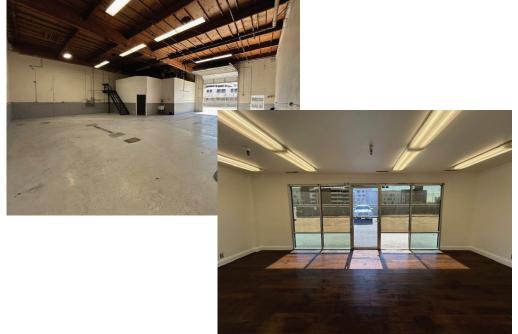

## SUITE Z HIGHLIGHTS

#### 2878 PRUNE AVE.

- Automotive Service Only
- ±2,695 SF
- 75% Shop Area & 25% Office/Showroom
- One (1) 10' x 16' Grade Level Door
- 18' Clear Height
- Sprinklered
- Bonus Mezzanine Level
- Excellent Access to I-680 and I-880
- Close to Numerous Retail Amenities
- Available Now
- Call to Tour