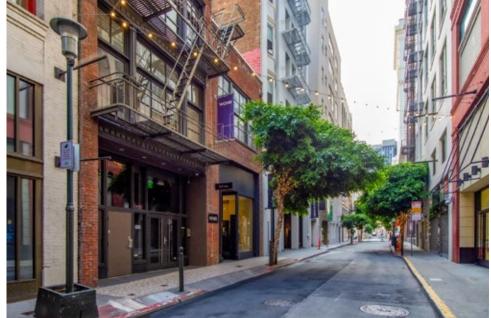

46 Geary Street is located in the heart of the Union Square retail district with entrances on both Geary Street and Maiden Lane, between Carmina Shoes and Vince. Maiden Lane is a quaint, two-block pedestrian only shopping enclave featuring San Francisco's only Frank Lloyd Wright designed building. Maiden Lane is home to several upscale boutique retailers including Chanel, Maison Margiela, Bottega Veneta, Gucci, Tory Burch, Fendi, and Hermès.

## HIGHLIGHTS

- Boutique mixed-use (retail /office) building located in Union Square
- 39' of frontage on Geary Street & Maiden Lane
- 31% leased to Hawthorn with 2.6 years of remaining lease term
- Near-term upside through leasing up ground floor retail and two upper floors of creative office
- Adjacency to public transit (Muni, BART, Central Subway)
- Compelling basis at significant discount to 2016 sale (\$21.75 million)

The Property's location on Geary Street between Kearny Street and Grant Avenue, is a short walk from approximately 2/3 of San Francisco's 35,300 hotel rooms. Nearby hotels include the Westin St. Francis, Grand Hyatt, Four Seasons, Marriott, Beacon Grand, citizenM Hotel, and many others. The Property is also surrounded by a wide variety of amenities and has immediate access to mass transit. The new Central Subway Union Square station is located at the corner of Geary and Stockton Street.