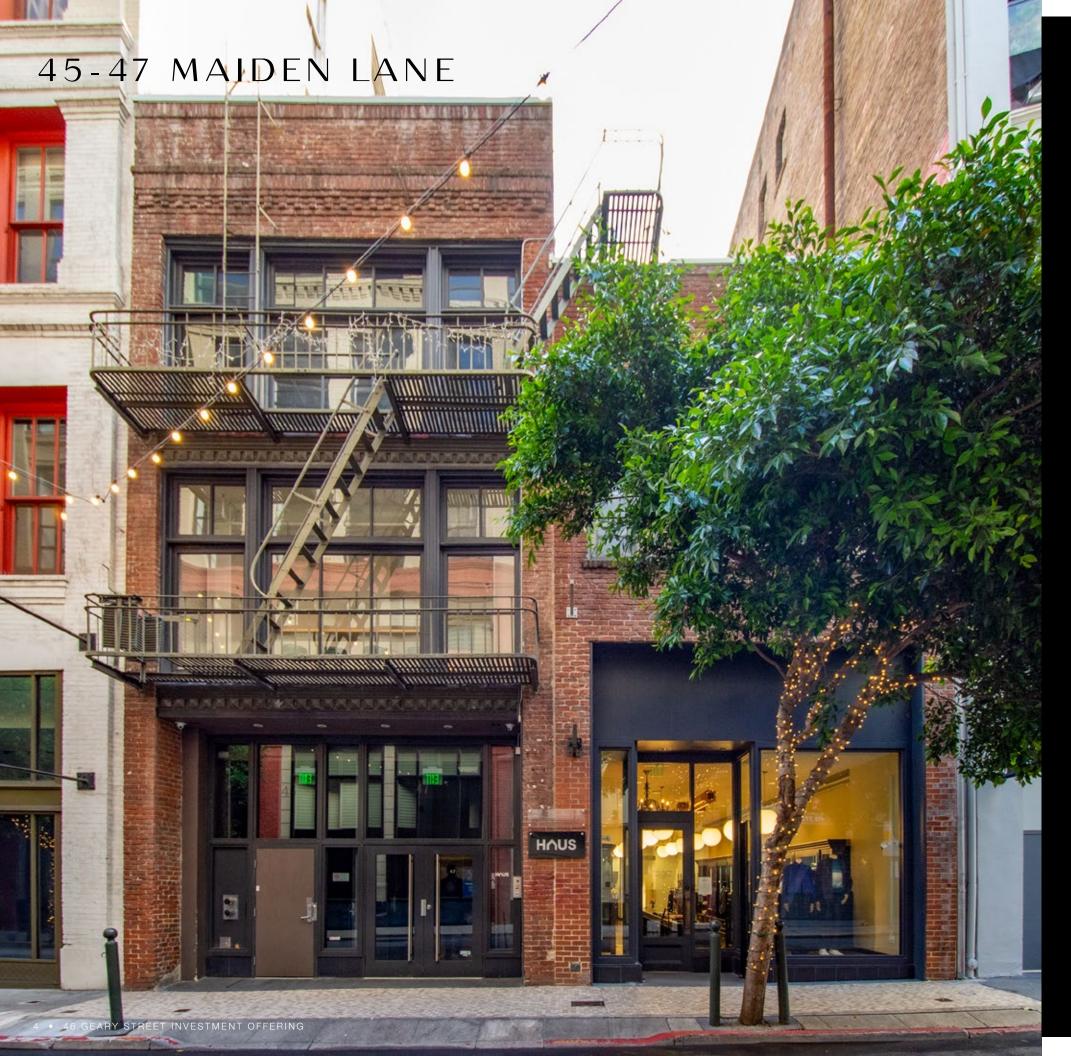

## PROPERTY SUMMARY

Address 46-50 Geary Street

45-47 Maiden Lane

Year Built / Renovation 1907

Rentable Area ± 18,818 RSF

Floor Area Lower Level ± 5,525 RSF

Ground  $\pm 4,320$  RSF 2nd Floor  $\pm 4,893$  RSF 3rd Floor  $\pm 4,080$  RSF

Frontage 39' on Geary Street & Maiden Lane

% Leased 31%