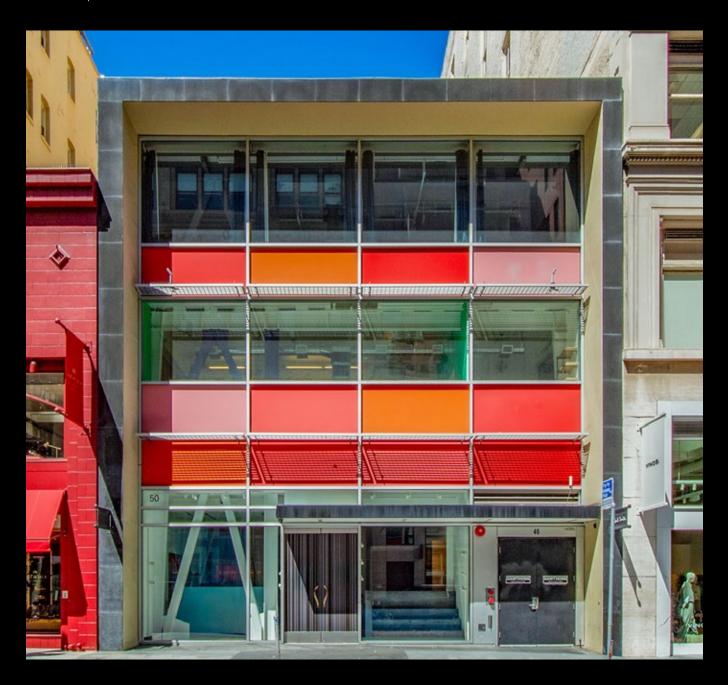

### EXECUTIVE SUMMARY

Cushman & Wakefield, as exclusive advisor, is pleased to present the opportunity to purchase the \$12.7 million non-performing, senior mortgage loan secured by 46 Geary Street (the "Property") in San Francisco, CA. The Property includes 18,818 square feet of retail and creative office space fronting Geary Street and Maiden Lane.

46 Geary Street is located in the heart of the Union Square retail district with entrances on both Geary Street and Maiden Lane, between Carmina Shoes and Vince. Maiden Lane is a quaint, two-block pedestrian only shopping enclave featuring San Francisco's only Frank Lloyd Wright designed building. Maiden Lane is home to several upscale boutique retailers including Chanel, Maison Margiela, Bottega Veneta, Gucci, Tory Burch, Fendi, and Hermès.

## HIGHLIGHTS

- Boutique mixed-use (retail /office) building located in Union Square
- 39' of frontage on Geary Street & Maiden Lane
- 31% leased to Hawthorn with 2.6 years of remaining lease term
- Near-term upside through leasing up ground floor retail and two upper floors of creative office
- Adjacency to public transit (Muni, BART, Central Subway)
- Compelling basis at significant discount to 2016 sale (\$21.75 million)

## PROPERTY SUMMARY

Address 46-50 Geary Street

45-47 Maiden Lane

Year Built / Renovation 1907

Rentable Area ± 18,818 RSF

Floor Area Lower Level ± 5,525 RSF

Ground  $\pm 4,320$  RSF 2nd Floor  $\pm 4,893$  RSF 3rd Floor  $\pm 4,080$  RSF

Frontage 39' on Geary Street & Maiden Lane

% Leased 31%