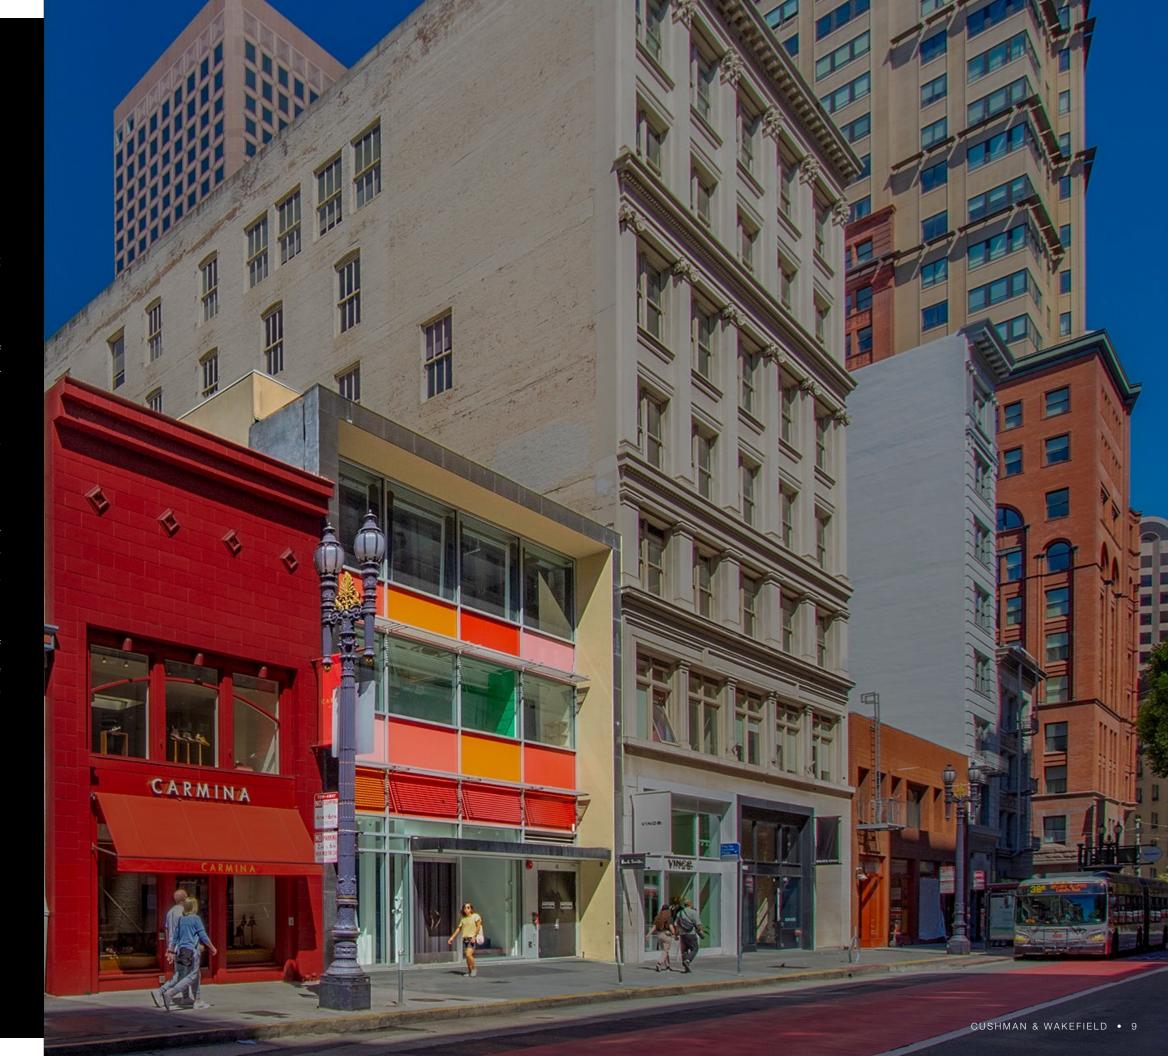

46 Geary Street is located in the heart of the Union Square retail district with entrances on both Geary Street and Maiden Lane, between Carmina Shoes and Vince. Maiden Lane is a quaint, two-block pedestrian only shopping enclave featuring San Francisco's only Frank Lloyd Wright designed building. Maiden Lane is home to several upscale boutique retailers including Chanel, Maison Margiela, Bottega Veneta, Gucci, Tory Burch, Fendi, and Hermès.

## PROPERTY SUMMARY

Address 46-50 Geary Street

45-47 Maiden Lane

Year Built / Renovation 1907

Rentable Area ± 18,818 RSF

Floor Area Lower Level ± 5,525 RSF

Ground  $\pm 4,320$  RSF 2nd Floor  $\pm 4,893$  RSF 3rd Floor  $\pm 4,080$  RSF

Frontage 39' on Geary Street & Maiden Lane

% Leased 31%