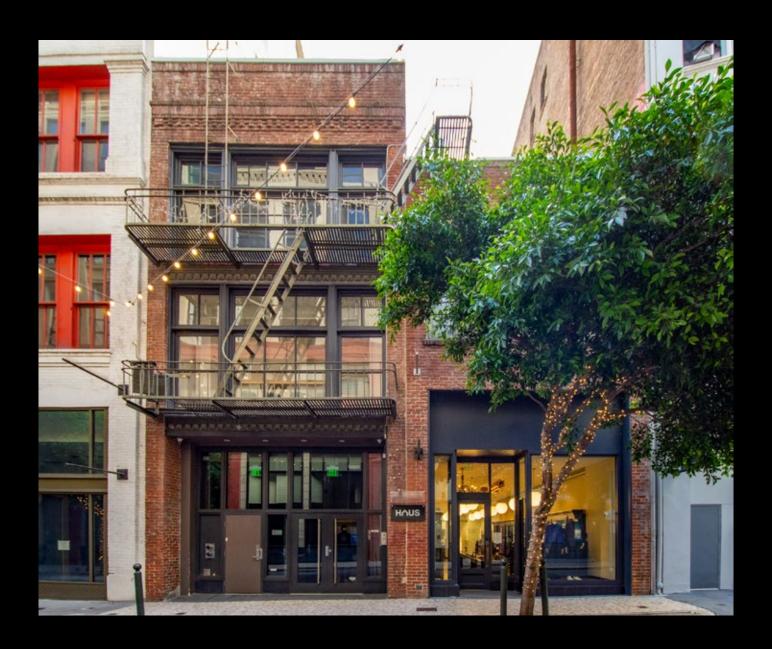

### EXECUTIVE SUMMARY

Cushman & Wakefield, as exclusive advisor, is pleased to present the opportunity to purchase the \$12.7 million non-performing, senior mortgage loan secured by 46 Geary Street (the "Property") in San Francisco, CA. The Property includes 18,818 square feet of retail and creative office space fronting Geary Street and Maiden Lane.

46 Geary Street is located in the heart of the Union Square retail district with entrances on both Geary Street and Maiden Lane, between Carmina Shoes and Vince. Maiden Lane is a quaint, two-block pedestrian only shopping enclave featuring San Francisco's only Frank Lloyd Wright designed building. Maiden Lane is home to several upscale boutique retailers including Chanel, Maison Margiela, Bottega Veneta, Gucci, Tory Burch, Fendi, and Hermès.

## HIGHLIGHTS

- Boutique mixed-use (retail /office) building located in Union Square
- 39' of frontage on Geary Street & Maiden Lane
- 31% leased to Hawthorn with 2.6 years of remaining lease term
- Near-term upside through leasing up ground floor retail and two upper floors of creative office
- Adjacency to public transit (Muni, BART, Central Subway)
- Compelling basis at significant discount to 2016 sale (\$21.75 million)