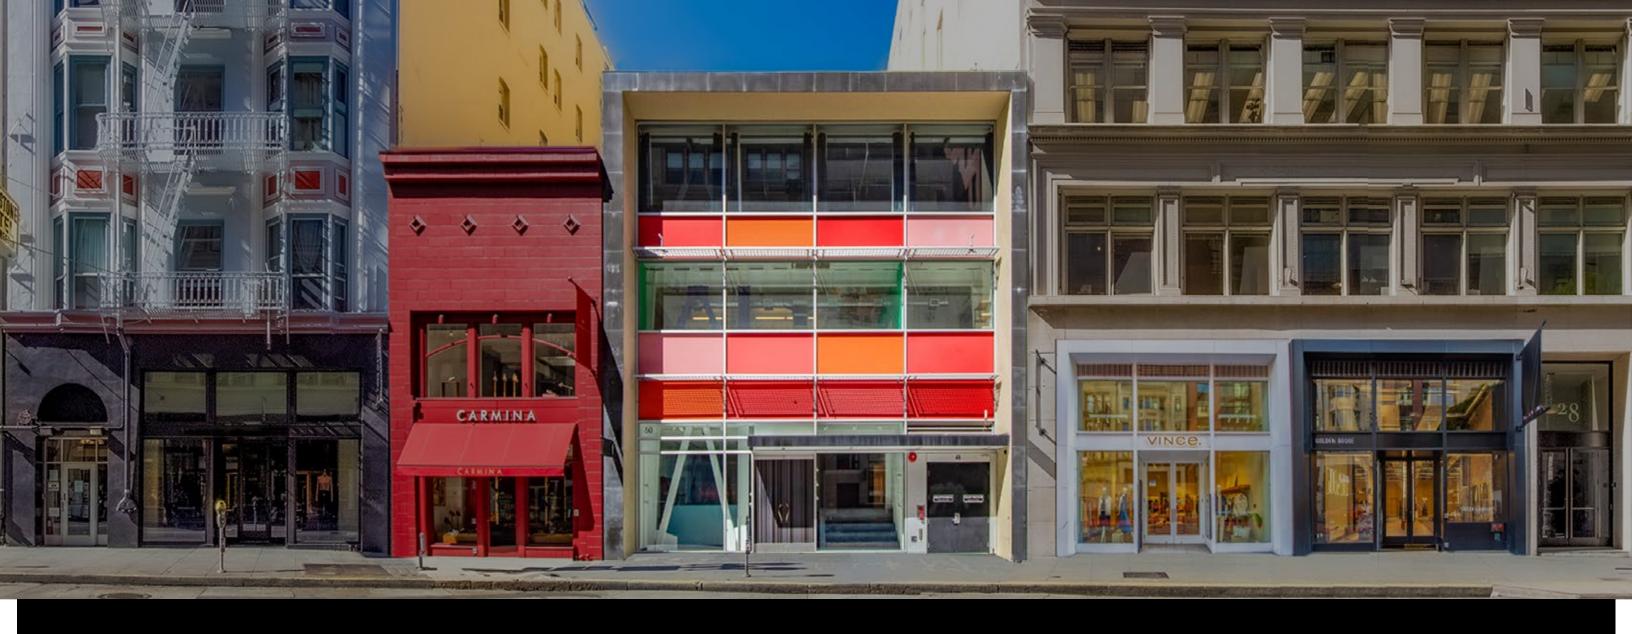

### EXECUTIVE SUMMARY

Cushman & Wakefield, as exclusive advisor, is pleased to present the opportunity to purchase the \$12.7 million non-performing, senior mortgage loan secured by 46 Geary Street (the "Property") in San Francisco, CA. The Property includes 18,818 square feet of retail and creative office space fronting Geary Street and Maiden Lane.

46 Geary Street is located in the heart of the Union Square retail district with entrances on both Geary Street and Maiden Lane, between Carmina Shoes and Vince. Maiden Lane is a quaint, two-block pedestrian only shopping enclave featuring San Francisco's only Frank Lloyd Wright designed building. Maiden Lane is home to several upscale boutique retailers including Chanel, Maison Margiela, Bottega Veneta, Gucci, Tory Burch, Fendi, and Hermès.

## HIGHLIGHTS

- Boutique mixed-use (retail /office) building located in Union Square
- 39' of frontage on Geary Street & Maiden Lane
- 31% leased to Hawthorn with 2.6 years of remaining lease term
- Near-term upside through leasing up ground floor retail and two upper floors of creative office
- Adjacency to public transit (Muni, BART, Central Subway)
- Compelling basis at significant discount to 2016 sale (\$21.75 million)