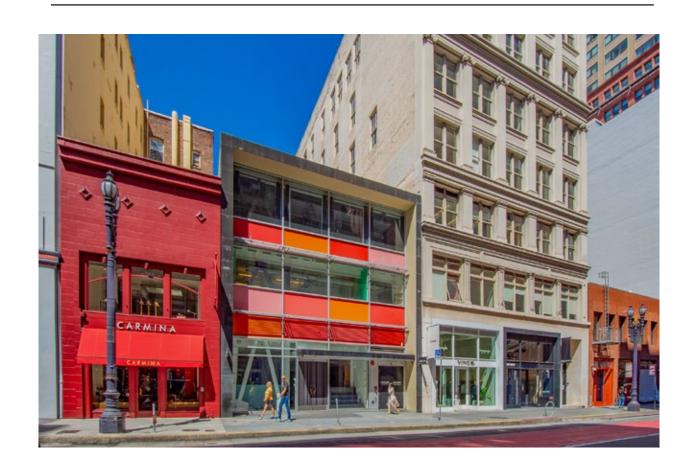

### EXECUTIVE SUMMARY

Cushman & Wakefield, as exclusive advisor, is pleased to present the opportunity to purchase the \$12.7 million non-performing, senior mortgage loan secured by 46 Geary Street (the "Property") in San Francisco, CA. The Property includes 18,818 square feet of retail and creative office space fronting Geary Street and Maiden Lane.

46 Geary Street is located in the heart of the Union Square retail district with entrances on both Geary Street and Maiden Lane, between Carmina Shoes and Vince. Maiden Lane is a quaint, two-block pedestrian only shopping enclave featuring San Francisco's only Frank Lloyd Wright designed building. Maiden Lane is home to several upscale boutique retailers including Chanel, Maison Margiela, Bottega Veneta, Gucci, Tory Burch, Fendi, and Hermès.

## HIGHLIGHTS

- Boutique mixed-use (retail /office) building located in Union Square
- 39' of frontage on Geary Street & Maiden Lane
- 31% leased to Hawthorn with 2.6 years of remaining lease term
- Near-term upside through leasing up ground floor retail and two upper floors of creative office
- Adjacency to public transit (Muni, BART, Central Subway)
- Compelling basis at significant discount to 2016 sale (\$21.75 million)