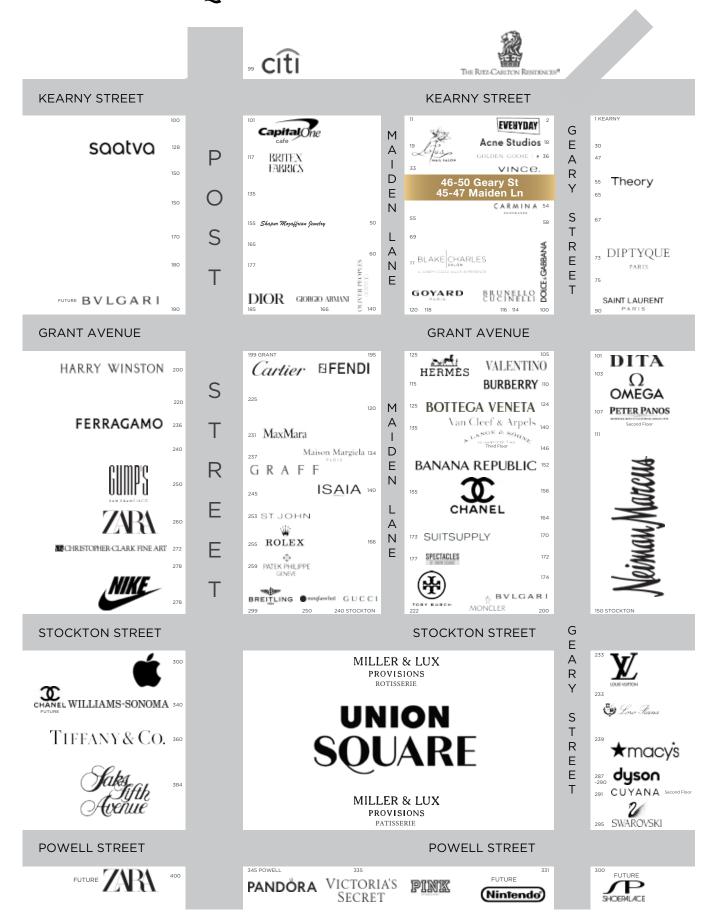

## UNION SQUARE RETAIL MAP

## WORLD-CLASS UNION SQUARE LOCATION

46 Geary Street is in the heart of Union Square's retail district which encompasses approximately 32 blocks and 5 million square feet of prime, world-class retail space.

46 Geary Street is located in the heart of the Union Square retail district with entrances on both Geary Street and Maiden Lane, between Carmina Shoes and Vince. Maiden Lane is a quaint, two-block pedestrian only shopping enclave featuring San Francisco's only Frank Lloyd Wright designed building. Maiden Lane is home to several upscale boutique retailers including Chanel, Maison Margiela, Bottega Veneta, Gucci, Tory Burch, Fendi, and Hermès.