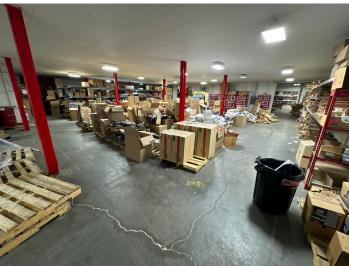

lights**

±9,653 SF available

Office: ±2,000 SF

Clear Height: ±9.7' - ±14'

LED lighting

One 10' x 10' drive-in door (with ramp)

A/C in the warehouse

Power: 400A, 120/208V, 3-phase

±15 auto parking

Zoned CS

· Close proximity to Downtown

Lease Rate: \$5.50/SF modified gross
 Lease rate includes insurance and taxes. CAM estimated to be \$0.25 - \$0.30/SF and management fee (4% of modified gross rent) are billed separately.



#### Ryan E. Baker, SIOR, CCIM

Managing Director

Certified Supply Chain Professional

Direct +1 317 352 5428 Mobile +1 317 979 7182 ryan.baker@cushwake.com

One American Square, Suite 1800 Indianapolis, IN 46282 | USA

Main +1 317 634 6363 Fax +1 317 639 0504

cushmanwakefield.com



# 1021 E. Michigan Street Indianapolis, IN 46202

# **Warehouse Photos**





# **Office Photos**





# CUSHMAN & WAKEFIELD

## **FOR LEASE**

# 1021 E. Michigan Street

Indianapolis, IN 46202

# Floor Plan



## Ryan E. Baker, SIOR, CCIM

ryan.baker@cushwake.com

Managing Director
Certified Supply Chain Professional
Direct +1 317 352 5428
Mobile +1 317 979 7182

One American Square, Suite 1800 Indianapolis, IN 46282 | USA Main +1 317 634 6363

Fax +1 317 639 0504 cushmanwakefield.com