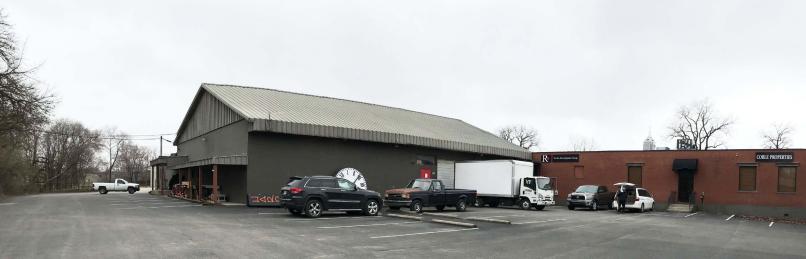

# **Property Highlights**

±9,653 SF available

Office: ±2,000 SF

Clear Height: ±9.7' - ±14'

LED lighting

One 10' x 10' drive-in door (with ramp)

A/C in the warehouse

Power: 400A, 120/208V, 3-phase

±15 auto parking

Zoned CS

· Close proximity to Downtown

Lease Rate: \$5.50/SF modified gross
 Lease rate includes insurance and taxes. CAM estimated to be \$0.25 - \$0.30/SF and management fee (4% of modified gross rent) are billed separately.