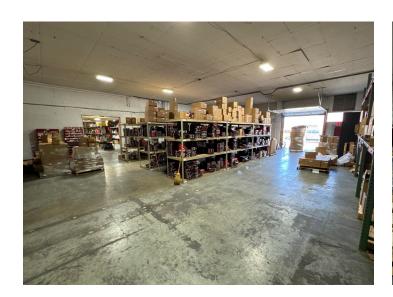

ghlights**

±9,653 SF available

Office: ±2,000 SF

Clear Height: ±9.7' - ±14'

LED lighting

One 10' x 10' drive-in door (with ramp)

A/C in the warehouse

Power: 400A, 120/208V, 3-phase

±15 auto parking

Zoned CS

· Close proximity to Downtown

Lease Rate: \$5.50/SF modified gross
 Lease rate includes insurance and taxes. CAM estimated to be \$0.25 - \$0.30/SF and management fee (4% of modified gross rent) are billed separately.



#### Ryan E. Baker, SIOR, CCIM

Managing Director

Certified Supply Chain Professional

Direct +1 317 352 5428 Mobile +1 317 979 7182 ryan.baker@cushwake.com

One American Square, Suite 1800 Indianapolis, IN 46282 | USA

Main +1 317 634 6363 Fax +1 317 639 0504

cushmanwakefield.com



# 1021 E. Michigan Street Indianapolis, IN 46202

# **Warehouse Photos**





# **Office Photos**





# CUSHMAN & WAKEFIELD

## **FOR LEASE**

# 1021 E. Michigan Street

Indianapolis, IN 46202

# Floor Plan



## Ryan E. Baker, SIOR, CCIM

ryan.baker@cushwake.com

Managing Director
Certified Supply Chain Professional
Direct +1 317 352 5428
Mobile +1 317 979 7182

One American Square, Suite 1800 Indianapolis, IN 46282 | USA Main +1 317 634 6363

Fax +1 317 639 0504 cushmanwakefield.com