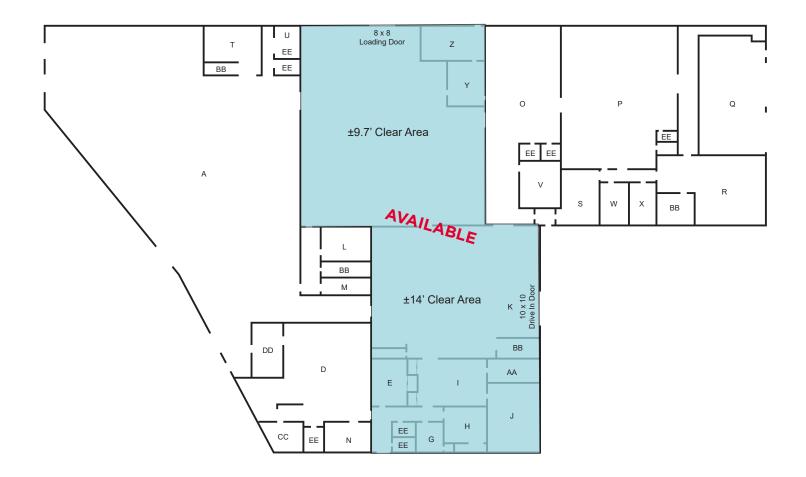

# Floor Plan

# **Property Highlights**

±9,653 SF available

Office: ±2,000 SF

Clear Height: ±9.7' - ±14'

LED lighting

One 10' x 10' drive-in door (with ramp)

A/C in the warehouse

Power: 400A, 120/208V, 3-phase