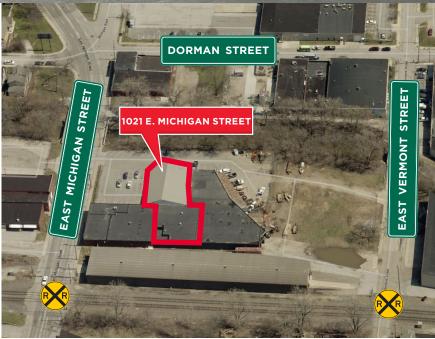

## **FOR LEASE**

# 1021 E. Michigan Street

Indianapolis, IN 46202



# **Property Highlights**

±9,653 SF available

Office: ±2,000 SF

Clear Height: ±9.7' - ±14'

LED lighting

One 10' x 10' drive-in door (with ramp)

A/C in the warehouse

Power: 400A, 120/208V, 3-phase

±15 auto parking

Zoned CS

· Close proximity to Downtown

Lease Rate: \$5.50/SF modified gross
 Lease rate includes insurance and taxes. CAM estimated to be \$0.25 - \$0.30/SF and management fee (4% of modified gross rent) are billed separately.



#### Ryan E. Baker, SIOR, CCIM

Managing Director

Certified Supply Chain Professional

Direct +1 317 352 5428 Mobile +1 317 979 7182 ryan.baker@cushwake.com

One American Square, Suite 1800 Indianapolis, IN 46282 | USA

Main +1 317 634 6363 Fax +1 317 639 0504

cushmanwakefield.com



# 1021 E. Michigan Street Indianapolis, IN 46202

# **Warehouse Photos**





# **Office Photos**





# CUSHMAN & WAKEFIELD

## **FOR LEASE**

# 1021 E. Michigan Street

Indianapolis, IN 46202

# Floor Plan



## Ryan E. Baker, SIOR, CCIM

ryan.baker@cushwake.com

Managing Director
Certified Supply Chain Professional
Direct +1 317 352 5428
Mobile +1 317 979 7182

One American Square, Suite 1800 Indianapolis, IN 46282 | USA Main +1 317 634 6363

Fax +1 317 639 0504 cushmanwakefield.com