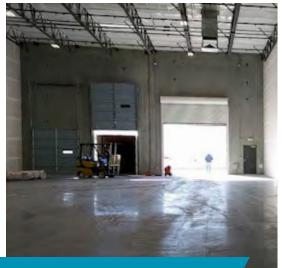

Total Size: <u>+</u>8,320 SF

Office: <u>+</u>900 SF

**Warehouse:** <u>+</u>7,420 **SF** 

Loading: (1) 14'x16'

**Oversized Grade Door** 

(2) 9'x10'

**Dock Doors** 

Clear Height: 24'

## **FLOOR PLAN**

Oversized Grade Door

Dock Doors