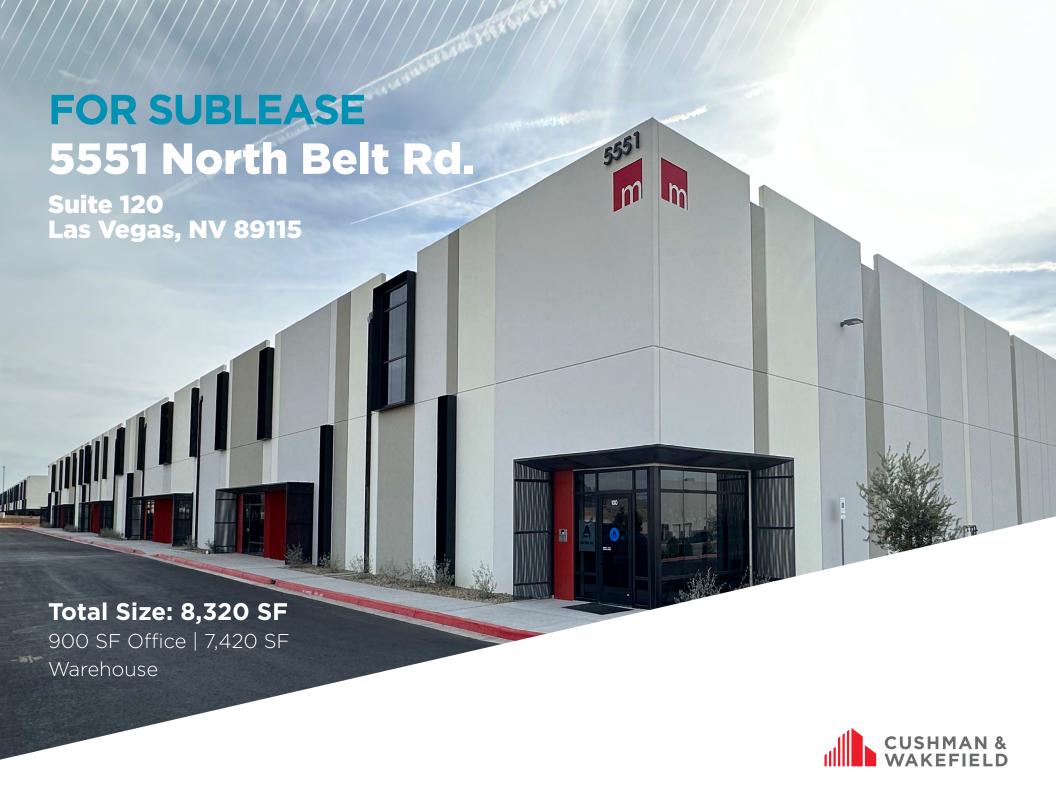

## PROPERTY FEATURES

Mosaic Commerce Center is a Class A mid-bay development conveniently located in North Las Vegas, just off Tropical Parkway Interchange and I-15. Mosaic Commerce Center is located within minutes to the Las Vegas Motor Speedway, Nellis Air Force Base and offers immediate accessibility to I-15 and I-215 freeways.

Total Size: <u>+</u>8,320 SF

Office: <u>+</u>900 SF

**Warehouse:** <u>+</u>7,420 **SF** 

Loading: (1) 14'x16'

**Oversized Grade Door** 

(2) 9'x10'

**Dock Doors** 

Clear Height: 24'

Power: 277/480v-3 Phase

**ESFR Fire Sprinklers** 

**Class A Industrial Building** 

**Base Rate: \$1.20** 

**OPEX \$0.22** 

Sublease Expires: Dec. 31, 2026

5551 NORTH BELT RD.