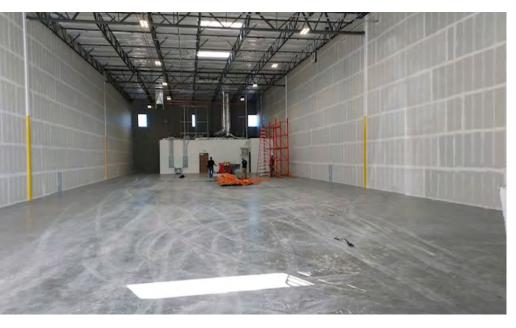

Total Size: <u>+</u>8,320 SF

Office: <u>+</u>900 SF

**Warehouse:** <u>+</u>7,420 **SF** 

Loading: (1) 14'x16'

**Oversized Grade Door** 

(2) 9'x10'

**Dock Doors** 

Clear Height: 24'