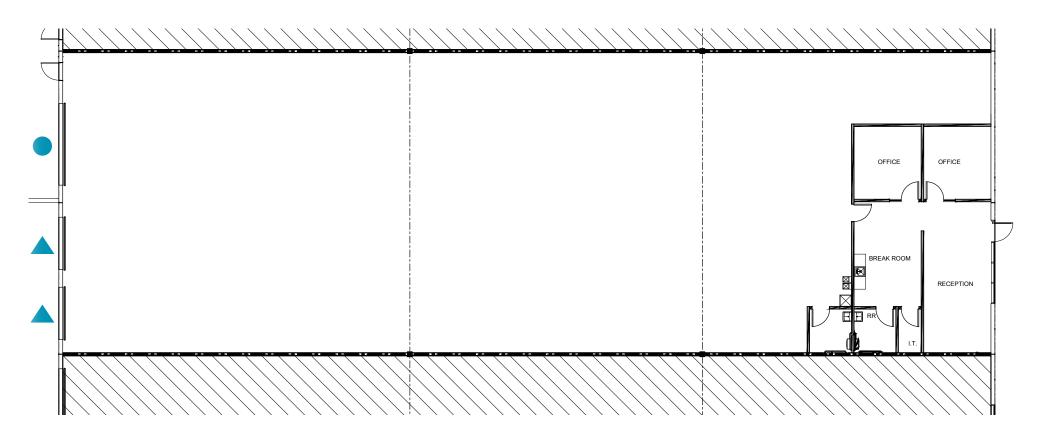

## **FLOOR PLAN**

Oversized Grade Door

Dock Doors

Total Size: <u>+</u>8,320 SF

Office: <u>+</u>900 SF

**Warehouse:** <u>+</u>7,420 **SF** 

Loading: (1) 14'x16'

**Oversized Grade Door** 

(2) 9'x10'

**Dock Doors** 

Clear Height: 24'