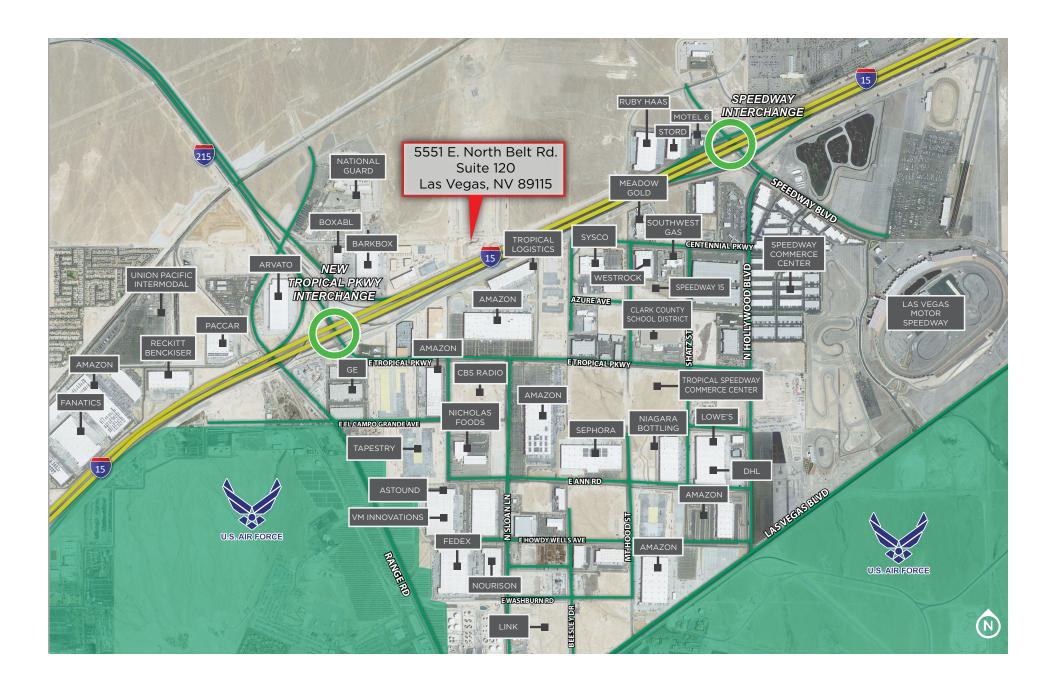

## **AERIAL MAP**

©2024 Cushman & Wakefield. All rights reserved. The material in this presentation has been prepared solely for information purposes, and is strictly confidential. Any disclosure, use, copying or circulation of this presentation (or the information contained within it) is strictly prohibited, unless you have obtained Cushman & Wakefield's prior written consent. The views expressed in this presentation are the views of the author and do not necessarily reflect the views of Cushman & Wakefield. Neither this presentation nor any part of it shall form the basis of, or be relied upon in connection with any offer, or act as an inducement to enter into any contract or commitment whatsoever. NO REPRESENTATION OR WARRANTY IS GIVEN, EXPRESS OR IMPLIED, AS TO THE ACCURACY OF THE INFORMATION CONTAINED WITHIN THIS PRESENTATION, AND CUSHMAN & WAKEFIELD IS UNDER NO OBLIGATION TO SUBSEQUENTLY CORRECT IT IN THE EVENT OF ERRORS.

## PROPERTY FEATURES

Mosaic Commerce Center is a Class A mid-bay development conveniently located in North Las Vegas, just off Tropical Parkway Interchange and I-15. Mosaic Commerce Center is located within minutes to the Las Vegas Motor Speedway, Nellis Air Force Base and offers immediate accessibility to I-15 and I-215 freeways.