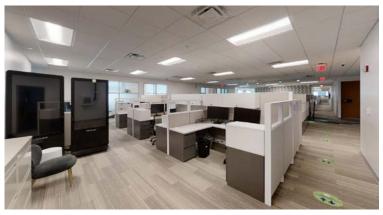

# Highlights

- Below market rate
- Ready for Occupancy March 1, 2025
- FF&E Available
- State-of-the-art conferencing and training center with demountable partitions:
- Five 14 seat conference rooms or can be combined for assembly spaces
- Conferencing center immediately adjacent to large employee lounge
- 5/1,000 Parking