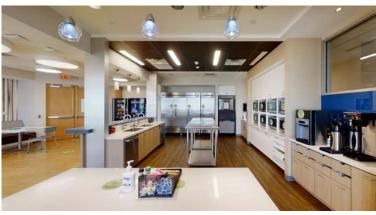

# Highlights

- Below market rate
- Ready for Occupancy March 1, 2025
- FF&E Available
- State-of-the-art conferencing and training center with demountable partitions:
- Five 14 seat conference rooms or can be combined for assembly spaces
- Conferencing center immediately adjacent to large employee lounge
- 5/1,000 Parking