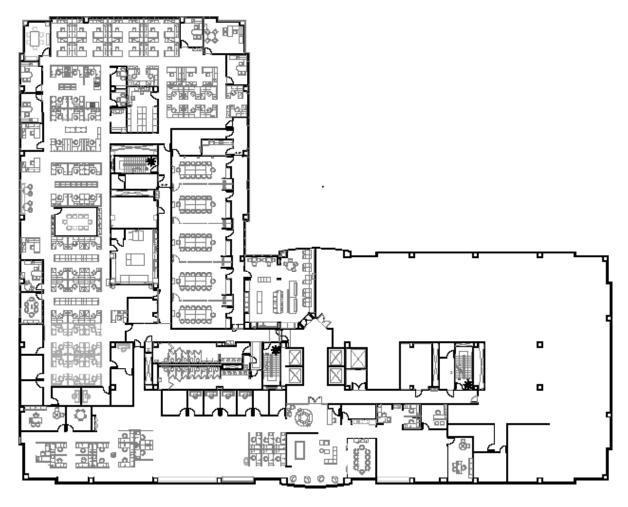

# 20,477 RSF AVAILABLE

# Highlights

- Below market rate
- Ready for Occupancy March 1, 2025
- FF&E Available
- State-of-the-art conferencing and training center with demountable partitions:
- Five 14 seat conference rooms or can be combined for assembly spaces
- Conferencing center immediately adjacent to large employee lounge
- 5/1,000 Parking

### Suite 500 - 20,477 RSF (Matterport Link: Suite 500)

For more information please contact:

MATTHEW CHEEZEM Vice Chairman +1 786 792 5212 matthew.cheezem@cushwake.com TYLER REYNOLDS
Managing Director
+1 786 792 5211
tyler.reynolds@cushwake.com