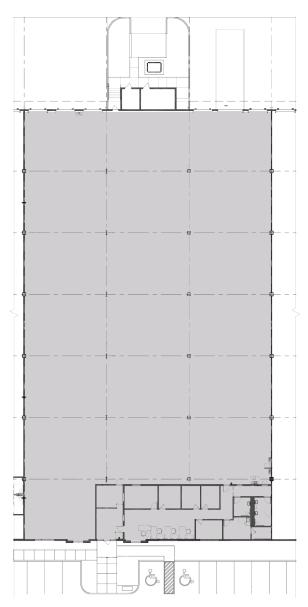

# FOR LEASE 25,225 SF AVAILABLE

Ν

**Floor Plan** 

| PROPERTY HIGHLIGHTS |                         |
|---------------------|-------------------------|
| TOTAL AVAILABLE     | ±25,225 SF              |
| WAREHOUSE SIZE      | ±22,935 SF              |
| OFFICE SIZE         | ±2,290 SF               |
| DOCK DOORS/RAMP     | 5 / 1                   |
| OVERSIZED DOOR      | 1 - W 12', H 14', L 40' |