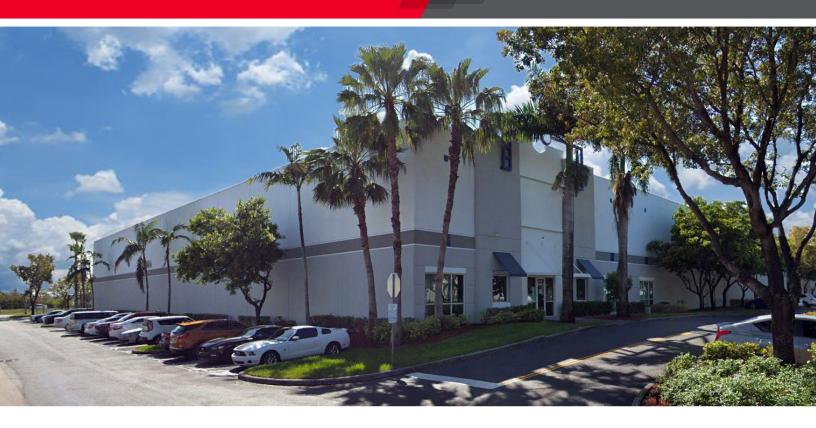

# FLAGLER Station

9705 NW 108 Avenue, Miami SUITE 10 - BUILDING 25

### FOR LEASE 25,225 SF AVAILABLE

#### PROPERTY HIGHLIGHTS

- ± 25,225 SF Total
- ± 22,935 SF Warehouse
- ± 2,290 SF Office
- 24' Clear Height
- Fully Sprinklered, ESFR
- 5 Dock Doors & 1 Ramp
- 1 Oversized Door (W 12', H 14', L 40')
- Parking Ratio: 1.39/1,000
- Park Security
- Class "A" Business Park Environment
- Available August 2020
- Lease Rate \$10.25 / PSF Industrial Gross