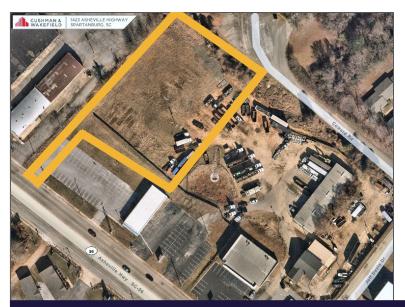

## 1423 ASHEVILLE HIGHWAY SPARTANBURG, SC

Curb cut on Asheville Highway ASHEVILLE HIGHWAY

FOR LEASE - ±2.0 AC

56

**1423 ASHEVILLE HIGHWAY** LAY DOWN LOT AVAILABLE

et Dail

## 1423 ASHEVILLE HIGHWAY

## **PROPERTY DETAILS**

Lay down lot available with great frontage on Asheville Hwy (±25,000 VPD) in the Heart of Spartanburg. Lot can be graveled or paved and has a designated ingress/egress directly to Asheville Highway.

Land Size: ±2.0 AC

Lease Rate: \$3,000/acre per month

Use: Ideal for boats, campers, construction equipment overflow

Vehicles have been removed from property

JENNIFER COOTS Senior Associate +1 704 777 1745 jennifer.coots@cushwake.com