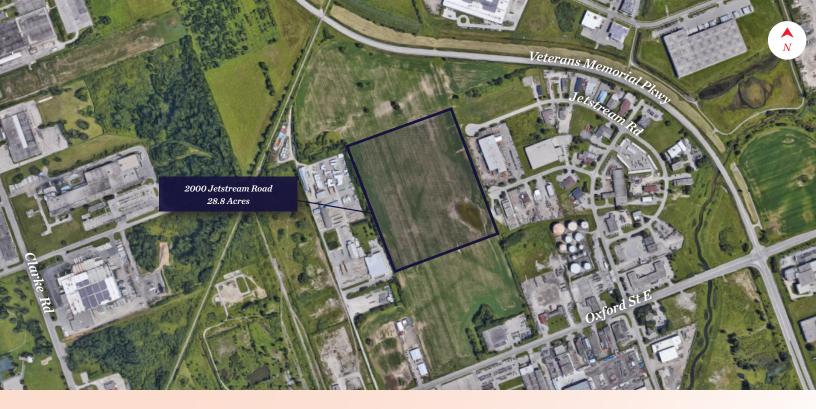

# 2000 JETSTREAM ROAD

London, ON N5V3P6

## PROPERTY HIGHLIGHTS

Industrial land available for sale, offering rare heavy and general industrial zoning. Situated in a major industrial hub in east London near the airport, the property features 531 feet of frontage along Oxford street east and close proximity to Veterans Memorial Parkway, ensuring excellent highway access. Leasing options are also available. An adjacent 19.3-acre parcel is available for sale or lease, offering the potential to combine parcels for a total of 48 acres

# SITE AREA 28.8 Acres ZONING

GI1/GI2/HI1 (see permitted uses on page 3)

## **PROPERTY MAPS**

JAMESON LAKE
Sales Representative
519 438 8548
jameson.lake@cushwakeswo.com

ANDREW JOHNSON
Sales Representative

Sales Representative 519 438 8639 andrew.johnson@cushwakeswo.com CUSHMAN & WAKEFIELD SOUTHWESTERN ONTARIO 850 Medway Park Dr, Suite 201 London, Ontario N6G 5C6 www.cushwakeswo.com