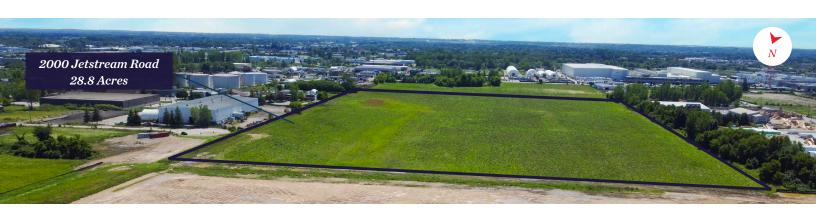

# 2000 JETSTREAM ROAD

London, ON N5V3P6

## PROPERTY HIGHLIGHTS

Industrial land available for sale, offering rare heavy and general industrial zoning. Situated in a major industrial hub in east London near the airport, the property features 531 feet of frontage along Oxford street east and close proximity to Veterans Memorial Parkway, ensuring excellent highway access. Leasing options are also available. An adjacent 19.3-acre parcel is available for sale or lease, offering the potential to combine parcels for a total of 48 acres

# SITE AREA 28.8 Acres ZONING

GI1/GI2/HI1 (see permitted uses on page 3)