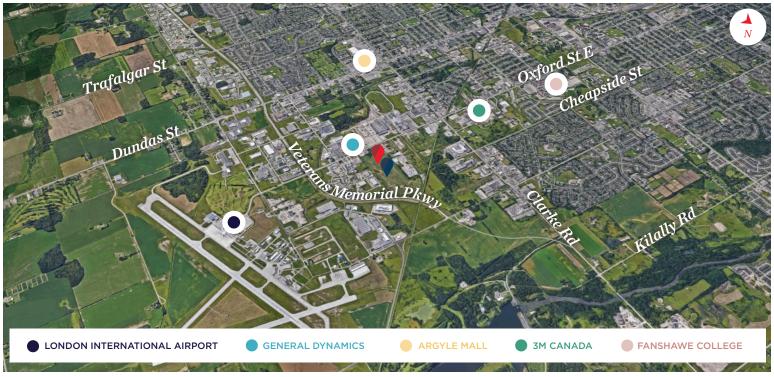

## PROPERTY HIGHLIGHTS

Industrial land available for sale, offering rare heavy and general industrial zoning. Situated in a major industrial hub in east London near the airport, the property features 531 feet of frontage along Oxford street east and close proximity to Veterans Memorial Parkway, ensuring excellent highway access. Leasing options are also available. An adjacent 19.3-acre parcel is available for sale or lease, offering the potential to combine parcels for a total of 48 acres

## **PROPERTY MAPS**

JAMESON LAKE
Sales Representative
519 438 8548
jameson.lake@cushwakeswo.com

ANDREW JOHNSON
Sales Representative

Sales Representative 519 438 8639 andrew.johnson@cushwakeswo.com CUSHMAN & WAKEFIELD SOUTHWESTERN ONTARIO 850 Medway Park Dr, Suite 201 London, Ontario N6G 5C6 www.cushwakeswo.com