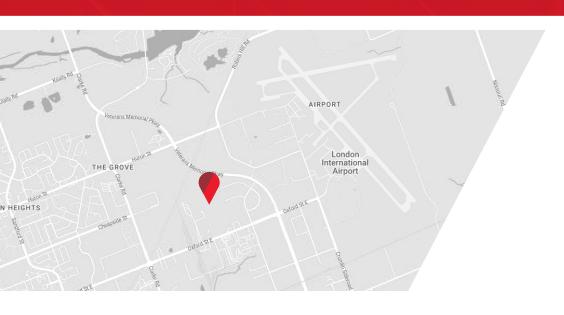

## PROPERTY HIGHLIGHTS

Industrial land available for sale, offering rare heavy and general industrial zoning. Situated in a major industrial hub in east London near the airport, the property features 531 feet of frontage along Oxford street east and close proximity to Veterans Memorial Parkway, ensuring excellent highway access. Leasing options are also available. An adjacent 19.3-acre parcel is available for sale or lease, offering the potential to combine parcels for a total of 48 acres

## **PROPERTY MAPS**

JAMESON LAKE
Sales Representative
519 438 8548
jameson.lake@cushwakeswo.com

ANDREW JOHNSON
Sales Representative

Sales Representative 519 438 8639 andrew.johnson@cushwakeswo.com CUSHMAN & WAKEFIELD SOUTHWESTERN ONTARIO 850 Medway Park Dr, Suite 201 London, Ontario N6G 5C6 www.cushwakeswo.com