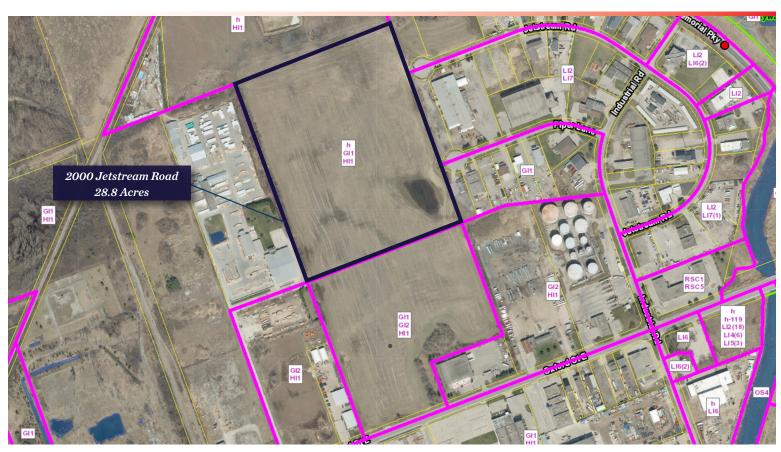

# 2000 JETSTREAM ROAD

London, ON N5V3P6

## PROPERTY HIGHLIGHTS

Industrial land available for sale, offering rare heavy and general industrial zoning. Situated in a major industrial hub in east London near the airport, the property features 531 feet of frontage along Oxford street east and close proximity to Veterans Memorial Parkway, ensuring excellent highway access. Leasing options are also available. An adjacent 19.3-acre parcel is available for sale or lease, offering the potential to combine parcels for a total of 48 acres

# SITE AREA 28.8 Acres ZONING

GI1/GI2/HI1 (see permitted uses on page 3)

## **PROPERTY MAPS**

JAMESON LAKE
Sales Representative
519 438 8548
jameson.lake@cushwakeswo.com

ANDREW JOHNSON
Sales Representative

Sales Representative 519 438 8639 andrew.johnson@cushwakeswo.com CUSHMAN & WAKEFIELD SOUTHWESTERN ONTARIO 850 Medway Park Dr, Suite 201 London, Ontario N6G 5C6 www.cushwakeswo.com