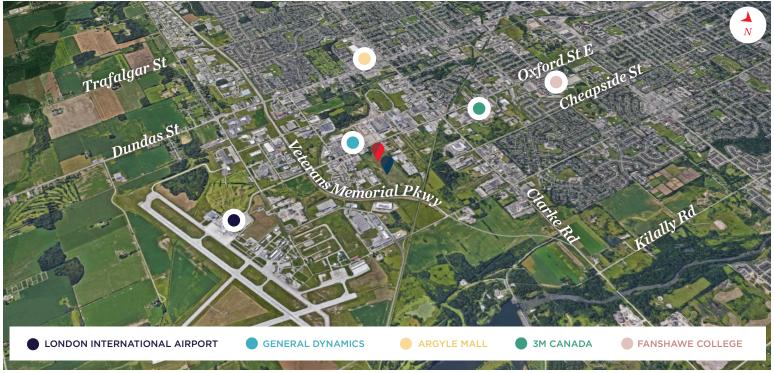

## PROPERTY HIGHLIGHTS

Industrial land available for sale, offering rare heavy and general industrial zoning. Situated in a major industrial hub in east London near the airport, the property features 531 feet of frontage along Oxford street east and close proximity to Veterans Memorial Parkway, ensuring excellent highway access. Leasing options are also available. An adjacent 28.8 - acre parcel is available for sale or lease, offering the potential to combine parcels for a total of 48 acres.

## **PROPERTY MAPS**

JAMESON LAKE
Sales Representative
519 438 8548
jameson.lake@cushwakeswo.com

ANDREW JOHNSON Sales Representative

Sales Representative
519 438 8639
andrew.johnson@cushwakeswo.com

CUSHMAN & WAKEFIELD SOUTHWESTERN ONTARIO 850 Medway Park Dr, Suite 201 London, Ontario N6G 5C6 www.cushwakeswo.com