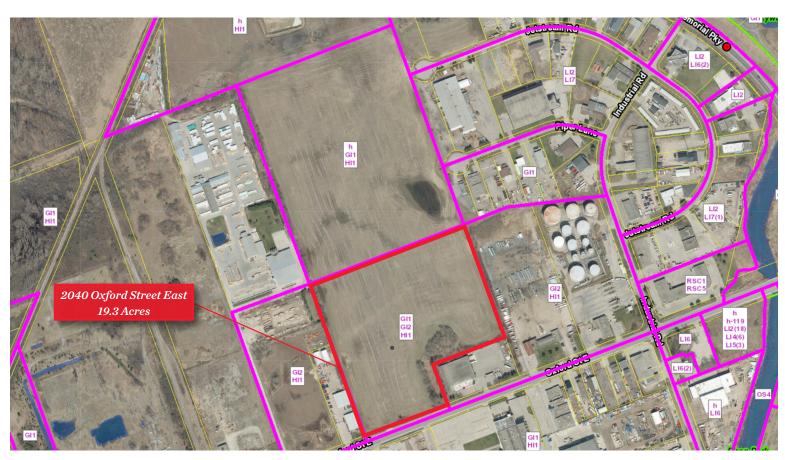

#### ZONING

GI1/GI2/HI1 (see permitted uses on page 3)

## **PERMITTED USES**

| GENERAL INDUSTRIAL (GI1) ZONE                                                    |                                                                             |                                        |
|----------------------------------------------------------------------------------|-----------------------------------------------------------------------------|----------------------------------------|
| Auction establishments                                                           | Printing, reproduction and data processing industries                       | Terminal centres                       |
| Automobile body shop                                                             | Processed goods industries                                                  | Transport terminals                    |
| Automobile repair garages                                                        | Repair and rental establishments                                            | Truck sales and service establishments |
| Building or contracting establishments                                           | Research and development establishments                                     | Warehouse establishments               |
| Dry cleaning and laundry plants                                                  | Service and repair establishments                                           | Wholesale establishments               |
| Food, tobacco and beverage processing industries                                 | Service trades                                                              | Impounding Yard                        |
| Manufacturing and assembly industries                                            | Storage depots                                                              | Tow Truck Business                     |
| GENERAL INDUSTRIAL (GI2) ZONE                                                    |                                                                             |                                        |
| Automobile body shops                                                            | Sales of vehicles reconditioned in association with 41.2(2)(a)and 41.2(2)(b | Impounding Yard                        |
| Automobile repair garages                                                        | Transport terminals                                                         | Tow Truck Business                     |
| Building or contracting establishments                                           | Truck sales and service establishments                                      |                                        |
| https://london.ca/sites/default/files/2022-06/Zoning%20By-law%20Section%2041.pdf |                                                                             |                                        |

| HEAVY INDUSTRIAL (HII) ZONE                                                      |                                                 |                                                |
|----------------------------------------------------------------------------------|-------------------------------------------------|------------------------------------------------|
| Armaments, munitions and explosive manufacturing industries                      | Terminal centres                                | Specialized recycling facility                 |
| Manufacturing and assembly industries                                            | Transport terminals                             | In-Vessel composting facility; and (Z1-031144) |
| Processed goods industries                                                       | Warehouse establishments                        | Channel composting facility                    |
| Raw materials processing industries                                              | Waste treatment facilities                      | Impounding Yard                                |
| Storage depots                                                                   | Residential and other source recycling facility | Tow Truck Business                             |
| https://london.ca/sites/default/files/2022-06/Zoning%20By-law%20Section%2042.pdf |                                                 |                                                |