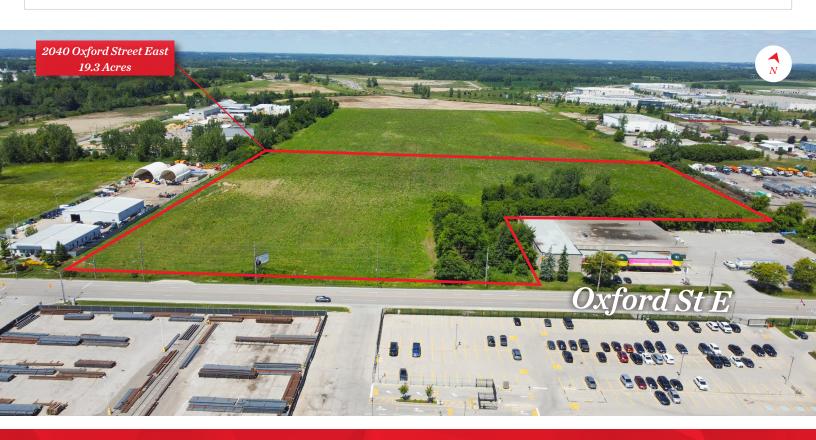

## PROPERTY HIGHLIGHTS

Industrial land available for sale, offering rare heavy and general industrial zoning. Situated in a major industrial hub in east London near the airport, the property features 531 feet of frontage along Oxford street east and close proximity to Veterans Memorial Parkway, ensuring excellent highway access. Leasing options are also available. An adjacent 28.8 - acre parcel is available for sale or lease, offering the potential to combine parcels for a total of 48 acres.

#### SITE AREA

19.3 Acres