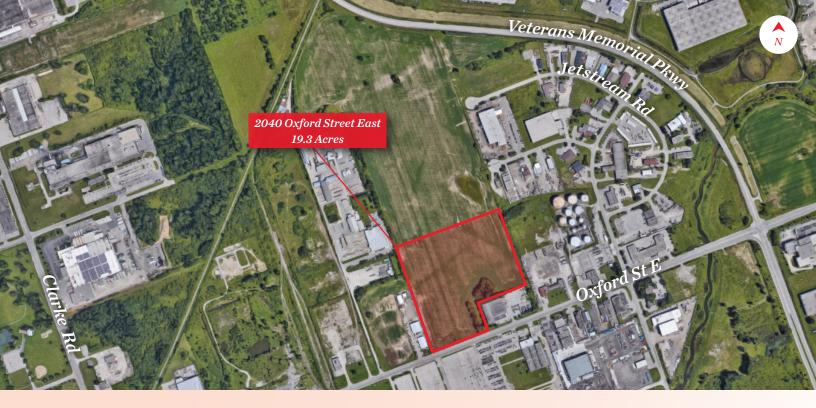

## PROPERTY HIGHLIGHTS

Industrial land available for sale, offering rare heavy and general industrial zoning. Situated in a major industrial hub in east London near the airport, the property features 531 feet of frontage along Oxford street east and close proximity to Veterans Memorial Parkway, ensuring excellent highway access. Leasing options are also available. An adjacent 28.8 - acre parcel is available for sale or lease, offering the potential to combine parcels for a total of 48 acres.

#### SITE AREA

19.3 Acres

#### ZONING

GI1/GI2/HI1 (see permitted uses on page 3)