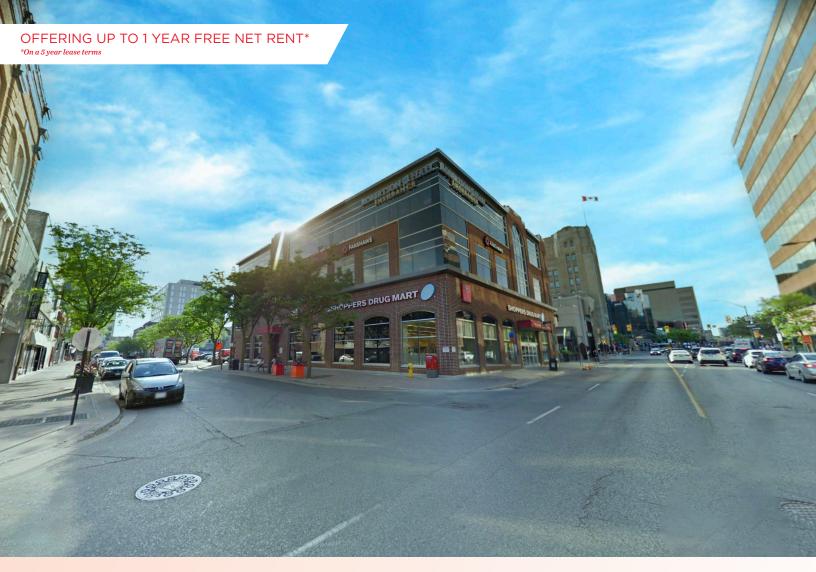

### HIGH-PROFILE DOWNTOWN OFFICE SPACE | FOR LEASE

# **431** RICHMOND STREET UNIT 310

London, ON N6A 6E2

# **ABOUT THE PROPERTY**

High-profile downtown office space available for lease at the corner of Richmond Street and Carling Street

| UNIT | AVAILABLE SPACE | ASKING NET RENT | ADDITIONAL RENT |
|------|-----------------|-----------------|-----------------|
| 310  | 2,243 SF        | \$9.00 PSF Net  | \$9.88 PSF      |