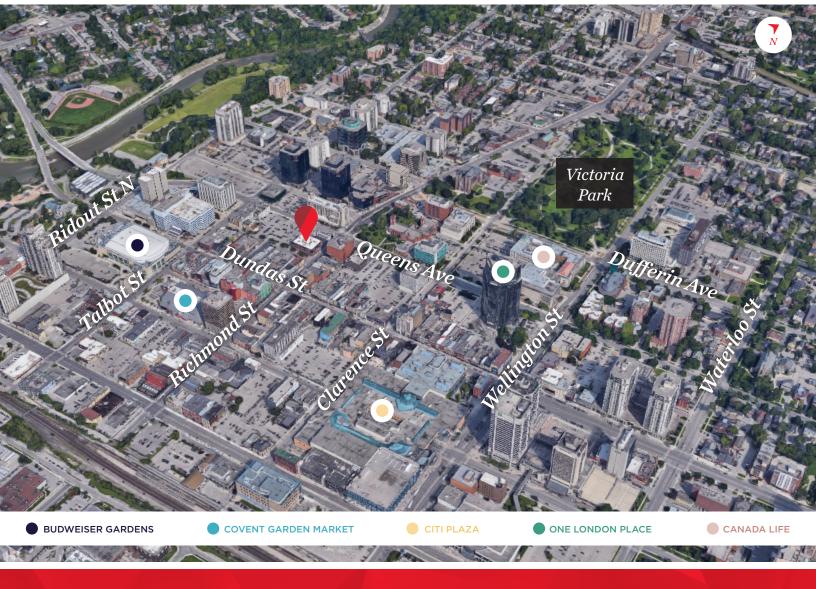

#### Zoning: Downtown Area (DA1)

- Building is fully wheel-chair accessible
- Large surface parking lot adjacent to the property, which provides easy access for employees and clients
- Exterior signage opportunities available
- Situated in close proximity to numerous downtown amenities (e.g. Via Rail Station; Budweiser Gardens; Covent Garden Market; Grand Theatre; many restaurants/ bars)