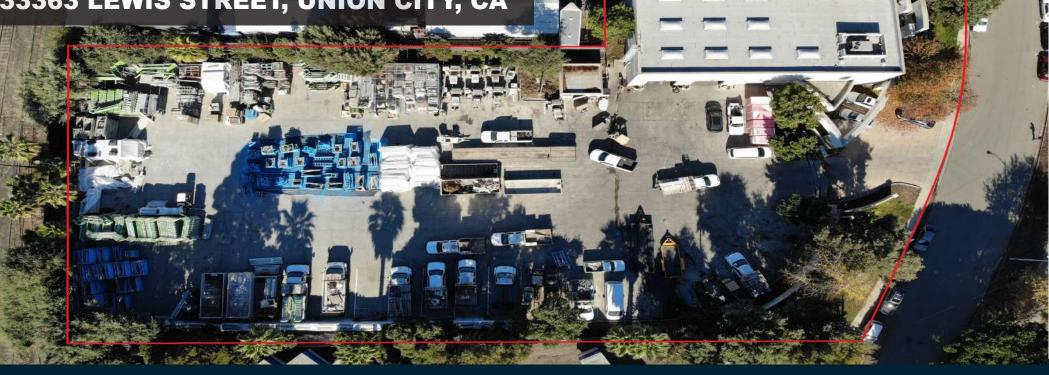

# **AVAILABLE FOR LEASE** 33363 LEWIS STREET, UNION CITY, CA

### PROPERTY DETAILS

+/- 1.40 Acre Site 8,184 SF Building Built 2004 4,458 SF Warehouse 3,726 SF Office 22' Clear Height Power: 600 AMP / 3 Phase Zoned Light Industrial (ML) AVAILABLE JUNE 2025

Frank Orrell Partner Sequoia Realty Services E: fo@seq-rs.com C: (650) 302-4775

Grant Hyjer Director Cushman & Wakefield E: grant.hyjer@cushwake.com C: (925 788-6183

Site Details +/- 1.40 Acres Concrete Yard Fully Gated and Secured Perimeter Lighting Light Industrial Zoning (ML)

Building Details 8,184 SF Building Year Built: 2004 Warehouse: 4,458 SF Office: 3,726 SF Power: 600 AMP / 3-Phase Clear Height: 22' Grade Level Doors: 3