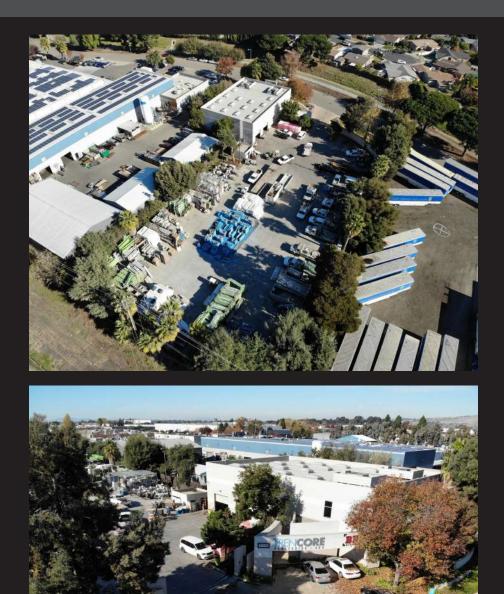

### PROPERTY DETAILS

+/- 1.40 Acre Site 8,184 SF Building Built 2004 4,458 SF Warehouse 3,726 SF Office 22' Clear Height Power: 600 AMP / 3 Phase Zoned Light Industrial (ML) AVAILABLE JUNE 2025

Frank Orrell Partner Sequoia Realty Services E: fo@seq-rs.com C: (650) 302-4775

Grant Hyjer Director Cushman & Wakefield E: grant.hyjer@cushwake.com C: (925 788-6183

Site Details +/- 1.40 Acres Concrete Yard Fully Gated and Secured Perimeter Lighting Light Industrial Zoning (ML)

Building Details 8,184 SF Building Year Built: 2004 Warehouse: 4,458 SF Office: 3,726 SF Power: 600 AMP / 3-Phase Clear Height: 22' Grade Level Doors: 3