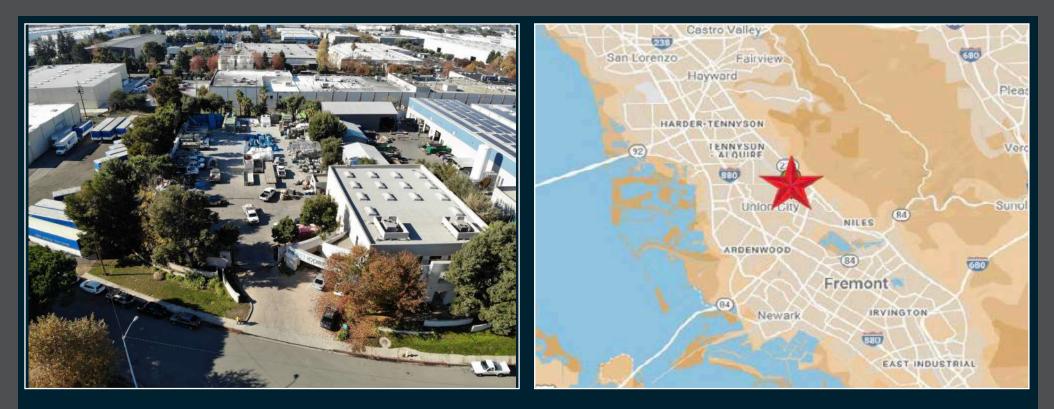

Location Details I-880: 3.3 miles CA-84 / Dumbarton Bridge: 2 miles CA-92 / San Mateo Bridge: 6 miles San Francisco: 32 miles San Jose: 23 miles Oakland: 21 miles