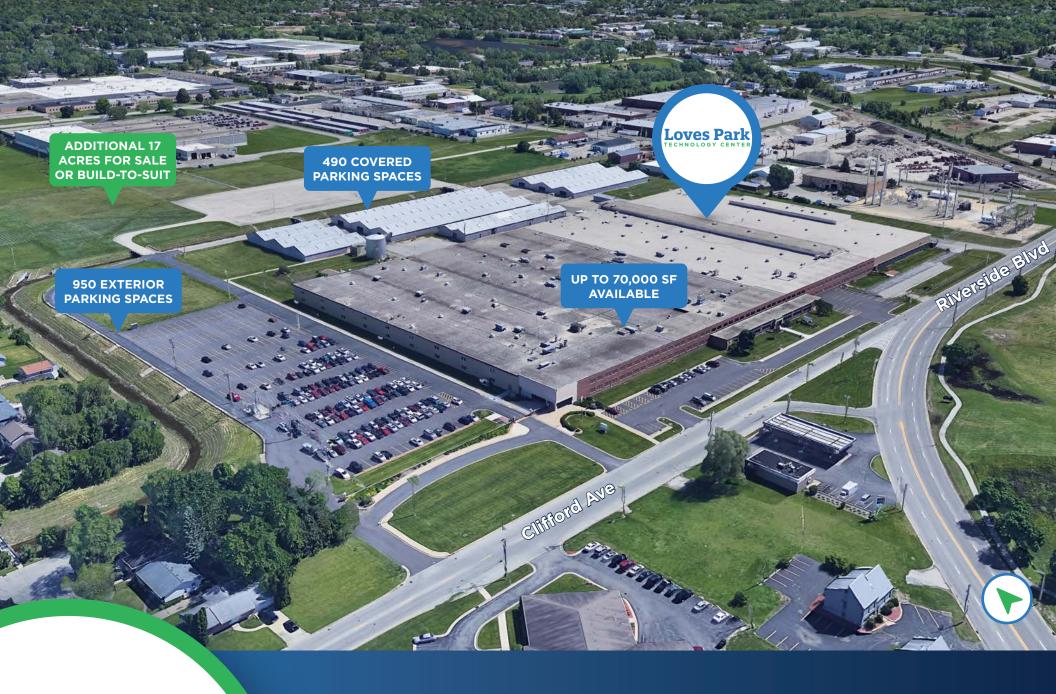

### Location Map

5.5 Miles to the city of Rockford, Illinois' third-largest city

10 Miles to Chicago Rockford International Airport (RFD)

**Aerial View** 

Where flexibility meets unlimited potential in one prime location.

**Zoning:** IG (General Industrial)

**Car Parking:** 490 interior spaces

950 exterior spaces

CAM & Taxes: \$1.58 to \$1.72 psf NNN (estimated)

**Lease Rate:** Subject to Offer

Ample car parking with 490 covered spaces and 950 exterior spaces located onsite