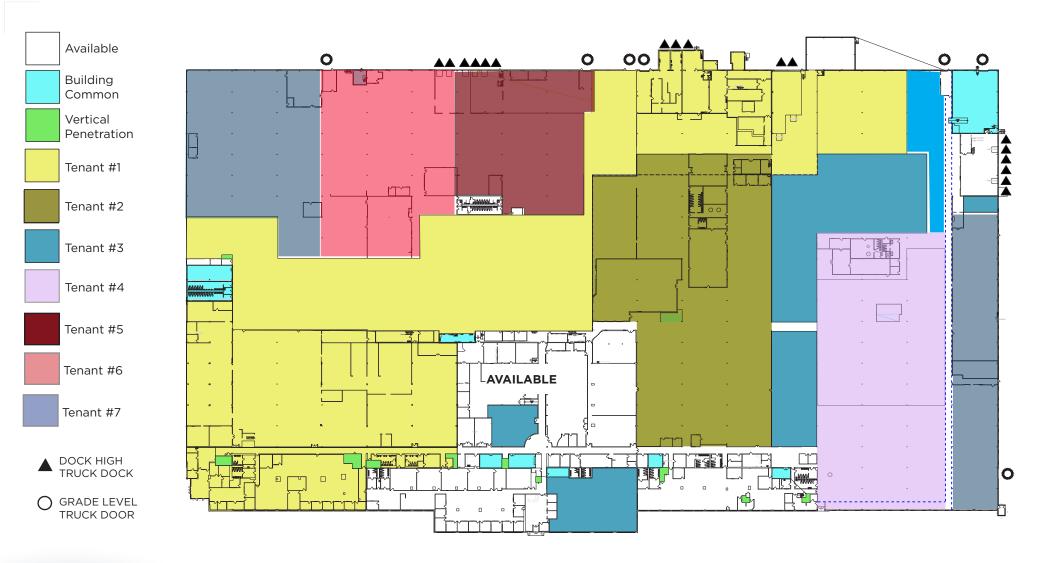

### **Up to 70,000 SF Available For Lease**

## Existing Floor Plan

Flexible and divisible floor plans with immediate availabilities starting at 20,000 SF

Massive power with two 13,000-volt switch feeds at 1,300 amps and five 480/277 volt 3-phase substations