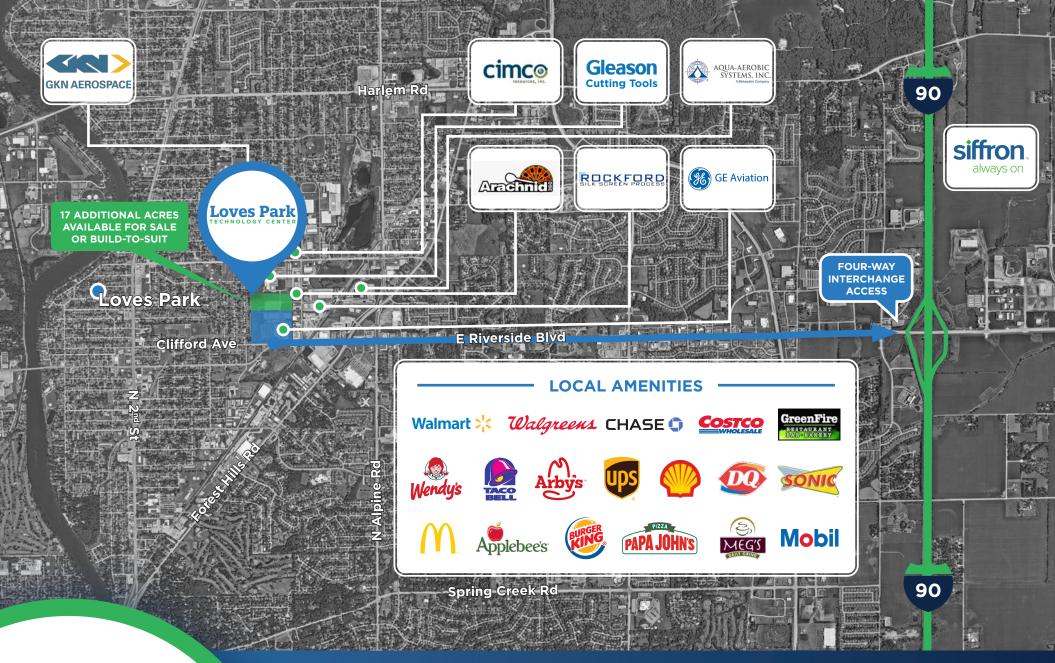

### Location Map

5.5 Miles to the city of Rockford, Illinois' third-largest city

10 Miles to Chicago Rockford International Airport (RFD)

**Aerial View** 

Where flexibility meets unlimited potential in one prime location.