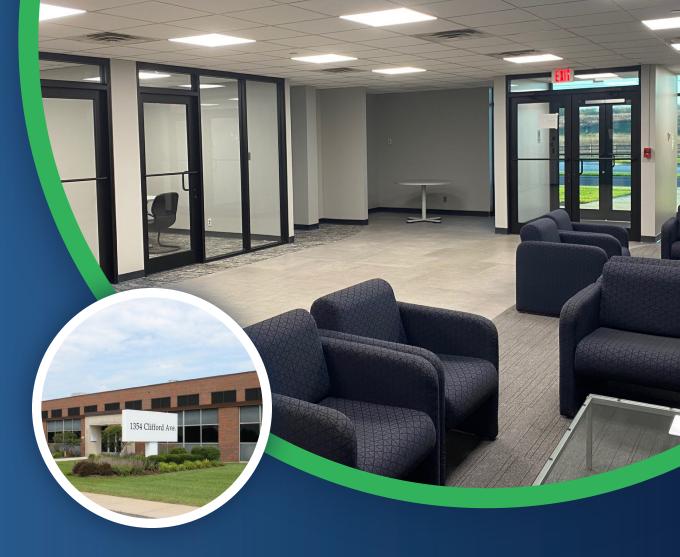

# Ideal location for manufacturing, aerospace, and service-related industrial users.

**Building Size:** 534,642 SF

Site Size: 47.47 Acres

**Space Available:** 70,000 SF (divisible)

**Existing Office:** Up to 70,000 SF Available

### **Up to 70,000 SF Available For Lease**