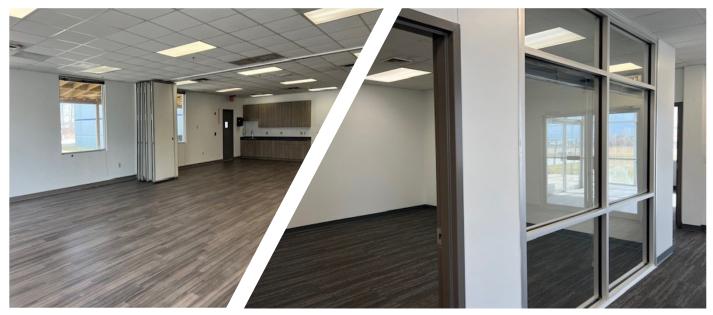

500 SF)



5,044 SF office



254 car parking spaces (entire building)



29' clear height



50' x 50' column spacing



ESFR system



T5 lighting



19 exterior docks with mechanical levelers 2 grade level drive-in doors



800 amps, 480 volt, 3-phase



Asking Lease Rate - Subject to Offer



Leased By

# 1222 CROSSLINK PARKWAY, BELVIDERE



## Additional Features

Rare Cross Dock Facility (total 19 exterior docks)

Abundant Parking with available trailer parking

Close proximity to Chrysler Auto plant and within minutes of two (4-way) interchanges at I-90

Minutes from Chicago Rockford International Airport. RFD Ranked Among the Top 15 Cargo Airports in the USA.

Foreign Trade Zone area

IMMEDIATE AVAILABILITY





# 1222 CROSSLINK PARKWAY, BELVIDERE **EXISTING OFFICE - 5,044 SF**







# 1222 CROSSLINK PARKWAY, BELVIDERE **EXISTING WAREHOUSE**











### Strategic Location

1222-1236 Crosslink Parkway, Belvidere provides immediate access to I-90, I-39 and US-20. Central to major Midwestern logistics centers. 60 miles northwest of Chicago O'Hare International Airport.

### About **Us**

Mapletree is a leading global real estate develoepr, investor and manager headquartered in Singapore. Mapletree owns and manages more than 48 million square feet of logistics and industrial properties across 26 states with offices in New York, Chicago, Atlanta, Dallas and Los Angeles.

www.mapletree.com.sg

### **Belvidere**

Located immediately east of Rockford, the third largest city in Illinois. Belvidere is 70 miles from O'Hare International Airport, and 90 miles northwest of C