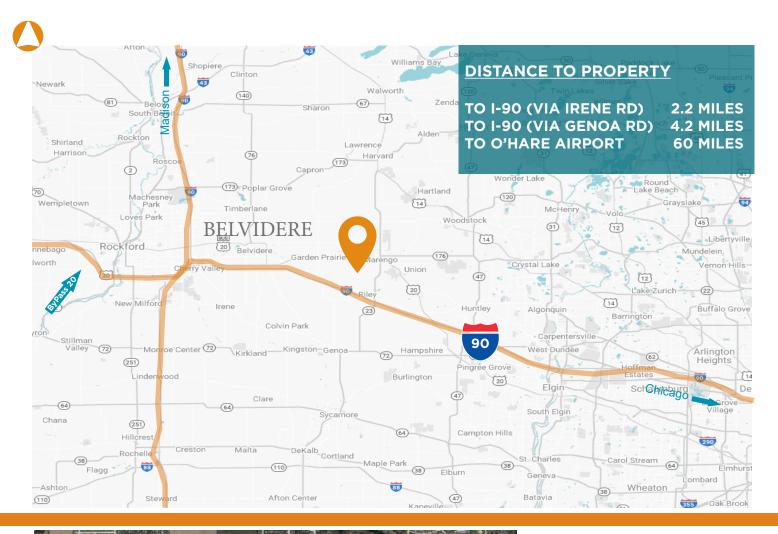

### Strategic Location

1222-1236 Crosslink Parkway, Belvidere provides immediate access to I-90, I-39 and US-20. Central to major Midwestern logistics centers. 60 miles northwest of Chicago O'Hare International Airport.

### **Belvidere**

Located immediately east of Rockford, the third largest city in Illinois. Belvidere is 70 miles from O'Hare International Airport, and 90 miles northwest of Chicago. Belvidere is located near the intersection of Interstate 39 (I-39) and Interstate 90 (I-90), interstates that connect to primary Midwest interstates I-88, I-80, I-55, I-94, and I-74.