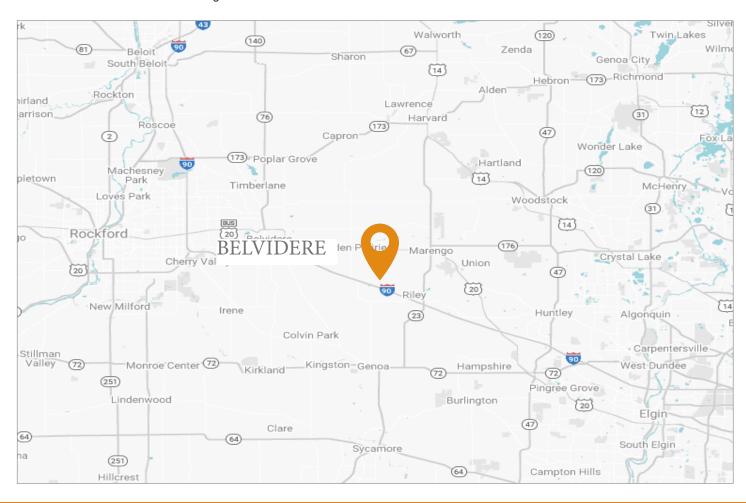

### **Belvidere**

Located immediately east of Rockford, the third largest city in Illinois. Belvidere is 70 miles from O'Hare International Airport, and 90 miles northwest of Chicago. Belvidere is located near the intersection of Interstate 39 (I-39) and Interstate 90 (I-90), interstates that connect to primary Midwest interstates I-88, I-80, I-55, I-94, and I-74.