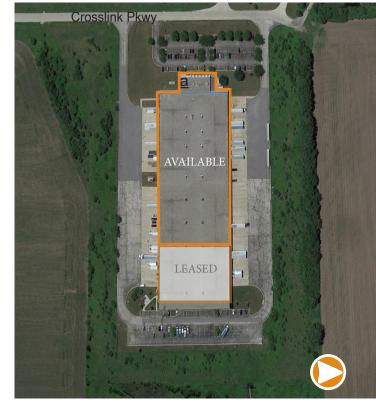

## Property Features

117,500 SF available (divisible to 62,500 SF)

5,044 SF office

254 car parking spaces (entire building)

29' clear height

50' x 50' column spacing

ESFR system

T5 lighting

## Additional Features

Rare Cross Dock Facility (total 19 exterior docks)

Abundant Parking with available trailer parking

Close proximity to Chrysler Auto plant and within minutes of two (4-way) interchanges at I-90