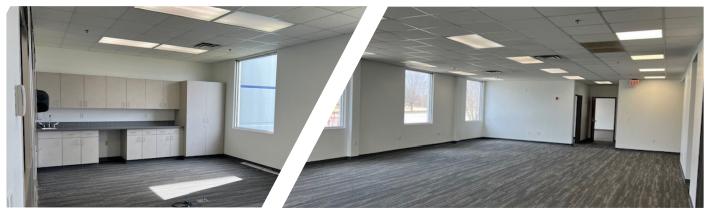

0 SF)



5,044 SF office



254 car parking spaces (entire building)



29' clear height



50' x 50' column spacing



ESFR system



T5 lighting



19 exterior docks with mechanical levelers 2 grade level drive-in doors



800 amps, 480 volt, 3-phase



Asking Lease Rate - Subject to Offer



Leased By

# 1222 CROSSLINK PARKWAY, BELVIDERE



## Additional Features

Rare Cross Dock Facility (total 19 exterior docks)

Abundant Parking with available trailer parking

Close proximity to Chrysler Auto plant and within minutes of two (4-way) interchanges at I-90

Minutes from Chicago Rockford International Airport. RFD Ranked Among the Top 15 Cargo Airports in the USA.

Foreign Trade Zone area

IMMEDIATE AVAILABILITY





# 1222 CROSSLINK PARKWAY, BELVIDERE **EXISTING OFFICE - 5,044 SF**







# 1222 CROSSLINK PARKWAY, BELVIDERE **EXISTING WAREHOUSE**











### Strategic Location

1222-1236 Crosslink Parkway, Belvidere provides immediate access to I-90, I-39 and US-20. Central to major Midwestern logistics centers. 60 miles northwest of Chicago O'Hare International Airport.

### About **Us**

Mapletree is a leading global real estate develoepr, investor and manager headquartered in Singapore. Mapletree owns and manages more than 48 million square feet of logistics and industrial properties across 26 states with offices in New York, Chicago, Atlanta, Dallas and Los Angeles.

www.mapletree.com.sg

### **Belvidere**

Located immediately east of Rockford, the third largest city in Illinois. Belvidere is 70 miles from O'Hare International Airport, and 90 miles northwest of Chi