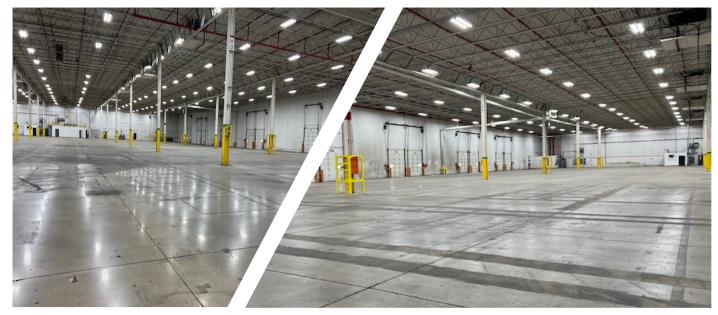

ing)



29' clear height



50' x 50' column spacing



ESFR system



T5 lighting



19 exterior docks with mechanical levelers 2 grade level drive-in doors



800 amps, 480 volt, 3-phase



Asking Lease Rate - Subject to Offer



Leased By

# 1222 CROSSLINK PARKWAY, BELVIDERE



## Additional Features

Rare Cross Dock Facility (total 19 exterior docks)

Abundant Parking with available trailer parking

Close proximity to Chrysler Auto plant and within minutes of two (4-way) interchanges at I-90

Minutes from Chicago Rockford International Airport. RFD Ranked Among the Top 15 Cargo Airports in the USA.

Foreign Trade Zone area

IMMEDIATE AVAILABILITY





# 1222 CROSSLINK PARKWAY, BELVIDERE **EXISTING OFFICE - 5,044 SF**







# 1222 CROSSLINK PARKWAY, BELVIDERE **EXISTING WAREHOUSE**











### Strategic Location

1222-1236 Crosslink Parkway, Belvidere provides immediate access to I-90, I-39 and US-20. Central to major Midwestern logistics centers. 60 miles northwest of Chicago O'Hare International Airport.

### About **Us**

Mapletree is a leading global real estate develoepr, investor and manager headquartered in Singapore. Mapletree owns and manages more than 48 million square feet of logistics and industrial properties across 26 states with offices in New York, Chicago, Atlanta, Dallas and Los Angeles.

www.mapletree.com.sg

### **Belvidere**

Located immediately east of Rockford, the third largest city in Illinois. Belvidere is 70 miles from O'Hare International Airport, and 90 miles northwest of Chicago. Belvidere is located near the intersection of Interstate 3