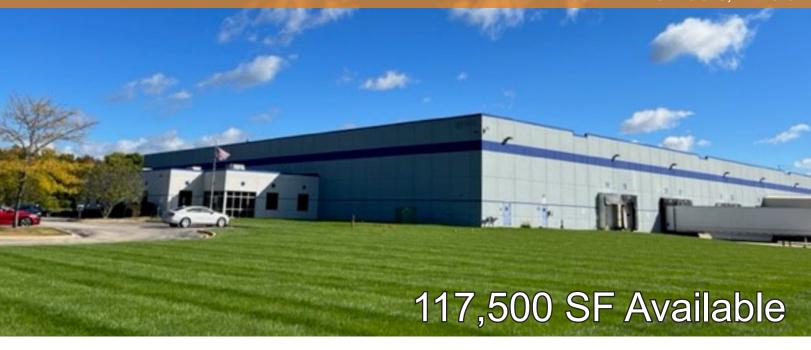

## Property Features

117,500 SF available (divisible to 62,500 SF)

5,044 SF office

254 car parking spaces (entire building)

29' clear height

50' x 50' column spacing

ESFR system

T5 lighting

19 exterior docks with mechanical levelers 2 grade level drive-in doors

800 amps, 480 volt, 3-phase

Asking Lease Rate - Subject to Offer

Leased By