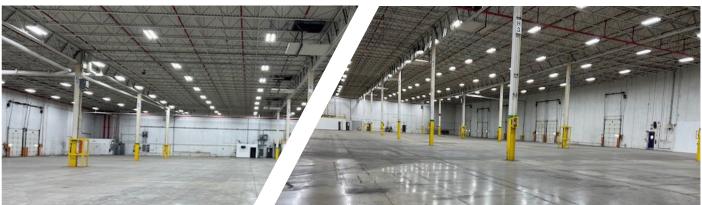

g)



29' clear height



50' x 50' column spacing



ESFR system



T5 lighting



19 exterior docks with mechanical levelers 2 grade level drive-in doors



800 amps, 480 volt, 3-phase



Asking Lease Rate - Subject to Offer



Leased By

# 1222 CROSSLINK PARKWAY, BELVIDERE



## Additional Features

Rare Cross Dock Facility (total 19 exterior docks)

Abundant Parking with available trailer parking

Close proximity to Chrysler Auto plant and within minutes of two (4-way) interchanges at I-90

Minutes from Chicago Rockford International Airport. RFD Ranked Among the Top 15 Cargo Airports in the USA.

Foreign Trade Zone area

IMMEDIATE AVAILABILITY





# 1222 CROSSLINK PARKWAY, BELVIDERE **EXISTING OFFICE - 5,044 SF**







# 1222 CROSSLINK PARKWAY, BELVIDERE **EXISTING WAREHOUSE**











### Strategic Location

1222-1236 Crosslink Parkway, Belvidere provides immediate access to I-90, I-39 and US-20. Central to major Midwestern logistics centers. 60 miles northwest of Chicago O'Hare International Airport.

### About **Us**

Mapletree is a leading global real estate develoepr, investor and manager headquartered in Singapore. Mapletree owns and manages more than 48 million square feet of logistics and industrial properties across 26 states with offices in New York, Chicago, Atlanta, Dallas and Los Angeles.

www.mapletree.com.sg

### **Belvidere**

Located immediately east of Rockford, the third largest city in Illinois. Belvidere is 70 miles from O'Hare International Airport, and 90 miles northwest of Chicago. Belvidere is located near the intersection of Interstate 39