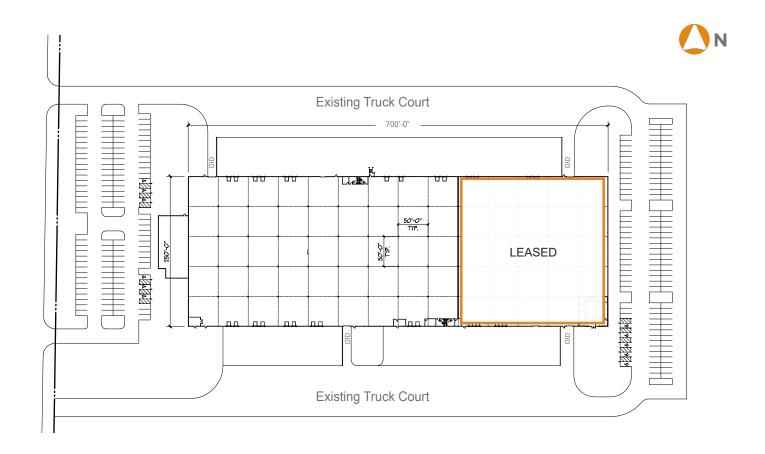

## Property Features

117,500 SF available (divisible to 62,500 SF)

5,044 SF office

254 car parking spaces (entire building)

29' clear height

50' x 50' column spacing

ESFR system

T5 lighting

19 exterior docks with mechanical levelers 2 grade level drive-in doors

800 amps, 480 volt, 3-phase

Asking Lease Rate - Subject to Offer

Leased By