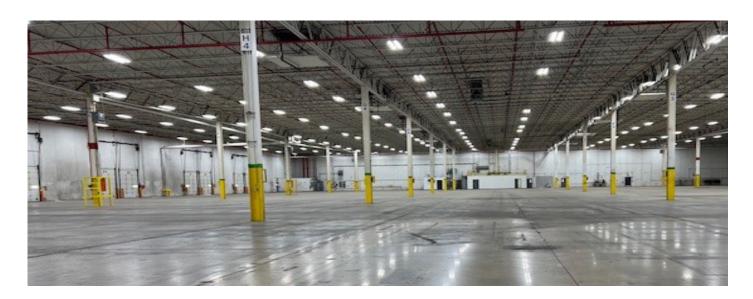

## Property Features

117,500 SF available (divisible to 62,500 SF)

5,044 SF office

254 car parking spaces (entire building)

29' clear height

50' x 50' column spacing

ESFR system

T5 lighting

19 exterior docks with mechanical levelers 2 grade level drive-in doors

800 amps, 480 volt, 3-phase

Asking Lease Rate - Subject to Offer

Leased By