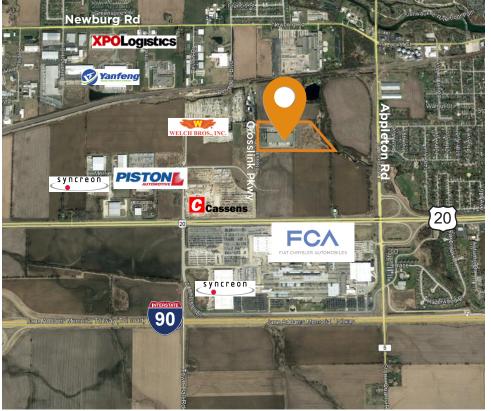

## Additional Features

Rare Cross Dock Facility (total 19 exterior docks)

Abundant Parking with available trailer parking

Close proximity to Chrysler Auto plant and within minutes of two (4-way) interchanges at I-90

### Strategic Location

1222-1236 Crosslink Parkway, Belvidere provides immediate access to I-90, I-39 and US-20. Central to major Midwestern logistics centers. 60 miles northwest of Chicago O'Hare International Airport.