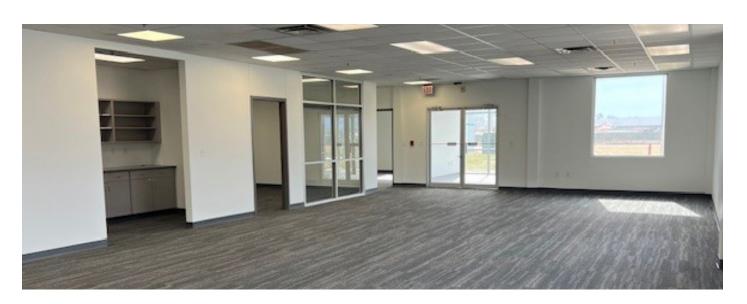

2,500 SF)



5,044 SF office



254 car parking spaces (entire building)



29' clear height



50' x 50' column spacing



ESFR system



T5 lighting



19 exterior docks with mechanical levelers 2 grade level drive-in doors



800 amps, 480 volt, 3-phase



Asking Lease Rate - Subject to Offer



Leased By

# 1222 CROSSLINK PARKWAY, BELVIDERE



## Additional Features

Rare Cross Dock Facility (total 19 exterior docks)

Abundant Parking with available trailer parking

Close proximity to Chrysler Auto plant and within minutes of two (4-way) interchanges at I-90

Minutes from Chicago Rockford International Airport. RFD Ranked Among the Top 15 Cargo Airports in the USA.

Foreign Trade Zone area

IMMEDIATE AVAILABILITY





# 1222 CROSSLINK PARKWAY, BELVIDERE **EXISTING OFFICE - 5,044 SF**







# 1222 CROSSLINK PARKWAY, BELVIDERE **EXISTING WAREHOUSE**











### Strategic Location

1222-1236 Crosslink Parkway, Belvidere provides immediate access to I-90, I-39 and US-20. Central to major Midwestern logistics centers. 60 miles northwest of Chicago O'Hare International Airport.

### About **Us**

Mapletree is a leading global real estate develoepr, investor and manager headquartered in Singapore. Mapletree owns and manages more than 48 million square feet of logistics and industrial properties across 26 states with offices in New York, Chicago, Atlanta, Dallas and Los Angeles.

www.mapletree.com.sg

### **Belvidere**

Located immediately east of Rockford, the third largest city in Illinois. Belvidere is 70 miles from O'Hare International Airport, and 90 miles northwest of