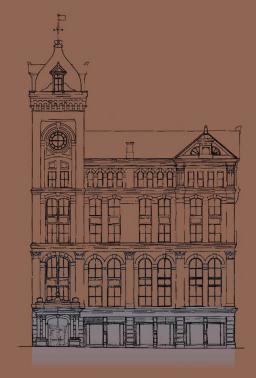

# THE RETAIL AT SIX HARRISON

West block of Hudson Street between Harrison Street and Franklin Street

## A QUINTESSENTIAL TRIBECA LOCATION WITH DISTINCTION & HISTORY