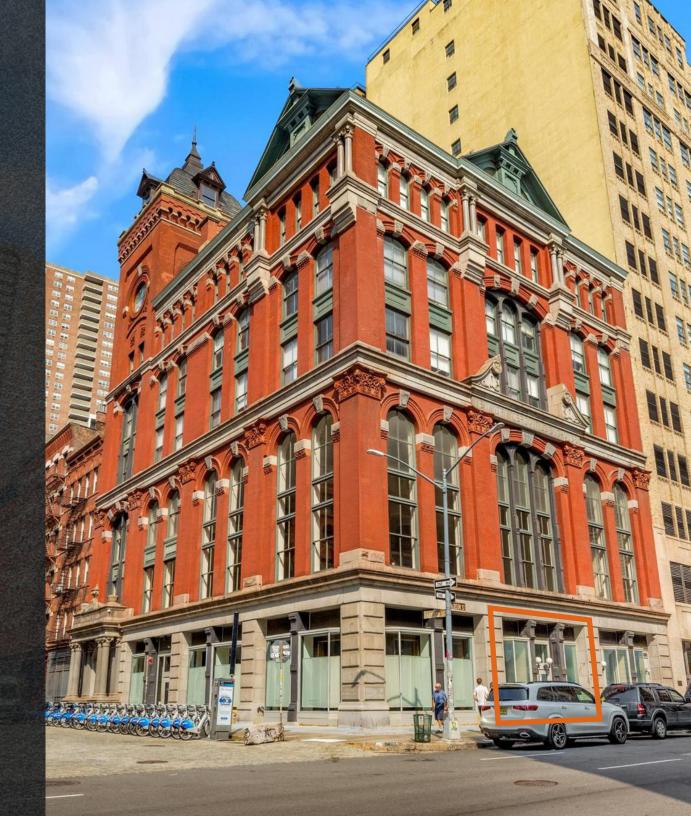

# THE RETAIL AT SIX HARRISON

West block of Hudson Street between Harrison Street and Franklin Street

# FRONTAGE

25 FT 4 IN on Hudson Street

# HIGHLIGHTS

- Excellent retail opportunity along Hudson Street in the heart of Tribeca
- Dedicated Ground Floor retail area with in-place staircase to a built selling Lower Level
- Lower Level is currently built with restrooms and minimal columns
- Ideal for most quality uses including food & beverage, fitness, personal services, medical and dry use retail
- Prominently placed where residences and offices meet amenity retail and exciting restaurant opportunities

# AN ADDRESS OF DISTINCTION

Vibrant parks, world-renowned galleries, high-end boutiques and sought-after restaurants are all right outside 6 Harrison's doors, allowing for countless opportunities for socialization and inspiration.