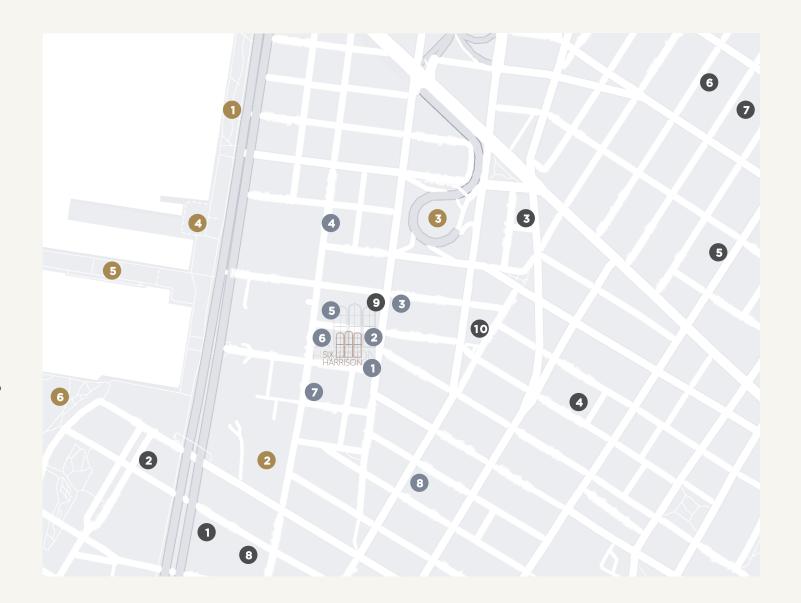

# AN ADDRESS OF DISTINCTION

Vibrant parks, world-renowned galleries, high-end boutiques and sought-after restaurants are all right outside 6 Harrison's doors, allowing for countless opportunities for socialization and inspiration.

### **OUTDOOR SPACES**

- 1 Hudson River Greenway
- 2 Washington Market Park
- 3 St. John's Park
- 4 Pier 26 at Hudson River Park
- 5 Pier 25 at Hudson River Park
- 6 Rockefeller Park

### **RESTAURANTS**

- 1 Jungsik
- 2 Tamarind
- 3 Bubby's
- 4 Wolfgang's Steakhouse
- 5 Tribeca Grill
- 6 American Cut
- 7 Sarabeth's
- 8 The Odeon

### **SHOPPING & FITNESS**

- 1 Soulcycle
- 2 Tracy Anderson Method Studio
- **3** Barry's
- 4 Aqua Studio
- 5 Muji
- 6 The Real Real
- **7** Patagonia
- 8 Whole Foods
- 9 Issey Miyake
- 10 Rag & Bone