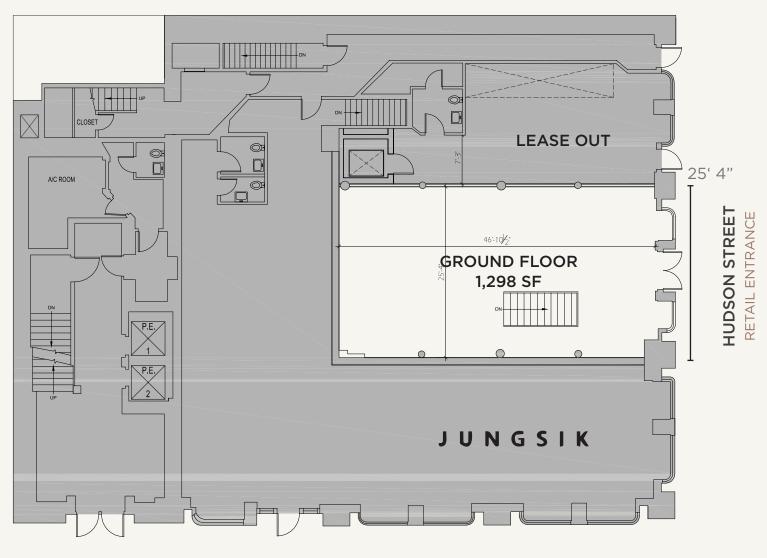

# AVAILABILITY

**GROUND FLOOR** | 1,298 SF **LOWER LEVEL** | 5,123 SF SF

**TOTAL** | 6,511 SF

# CEILING HEIGHT

Ground Floor: ~13 FT Lower Level: ~9 FT

# FRONTAGE

25 FT 4 IN on Hudson Street

# GROUND FLOOR - 1,298 SF

**HARRISON STREET** 

### **RESTAURANTS**

- 1 Jungsik
- 2 Tamarind
- 3 Bubby's
- 4 Wolfgang's Steakhouse
- 5 Tribeca Grill
- 6 American Cut
- 7 Sarabeth's
- 8 The Odeon