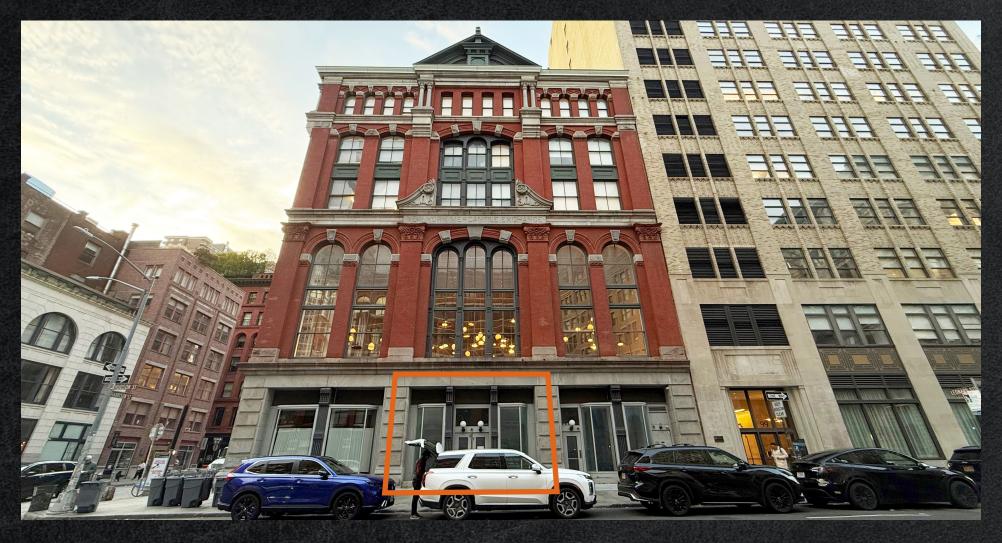

# THE RETAIL AT SIX HARRISON

West block of Hudson Street between Harrison Street and Franklin Street

# FRONTAGE

25 FT 4 IN on Hudson Street

# HIGHLIGHTS

- Excellent retail opportunity along Hudson Street in the heart of Tribeca
- Dedicated Ground Floor retail area with in-place staircase to a built selling Lower Level
- Lower Level is currently built with restrooms and minimal columns
- Ideal for most quality uses including food & beverage, fitness, personal services, medical and dry use retail
- Prominently placed where residences and offices meet amenity retail and exciting restaurant opportunities