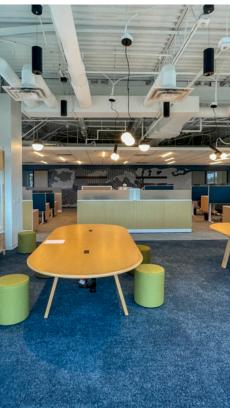

### **Property Highlights**

- LED 3/31/2026
- 11,063 SF
- Class A Fully Furnished Plug and Play
- Private outdoor balcony
- \$24.00 / SF