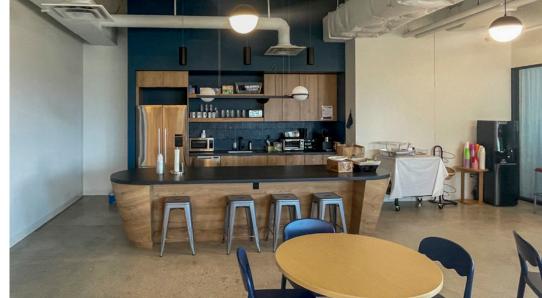

### **Property Highlights**

- LED 3/31/2026
- 11,063 SF
- Class A Fully Furnished Plug and Play
- Private outdoor balcony
- \$24.00 / SF