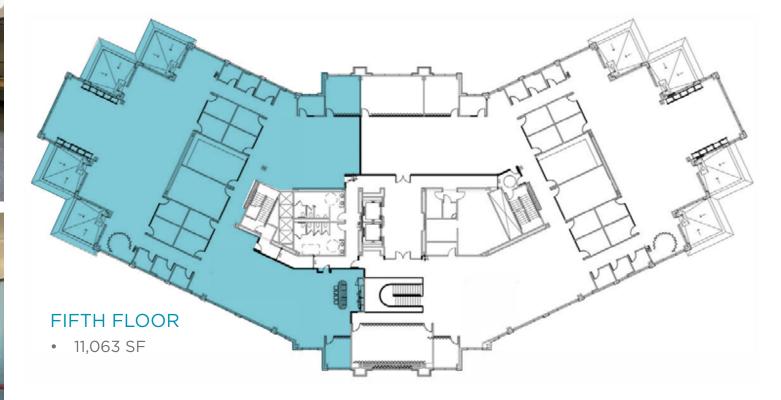

### **FLOOR PLAN**

### **Property Highlights**

- LED 3/31/2026
- 11,063 SF
- Class A Fully Furnished Plug and Play
- Private outdoor balcony
- \$24.00 / SF