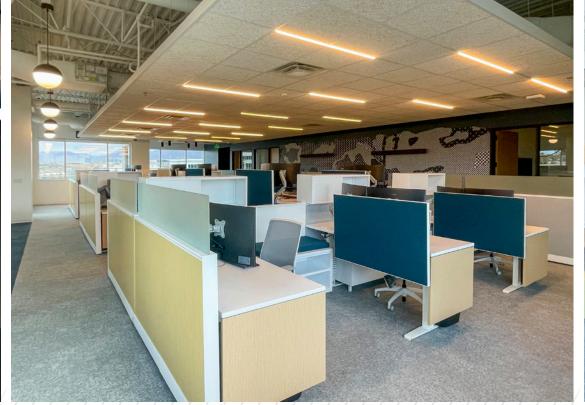

### **Property Highlights**

- LED 3/31/2026
- 11,063 SF
- Class A Fully Furnished Plug and Play
- Private outdoor balcony
- \$24.00 / SF