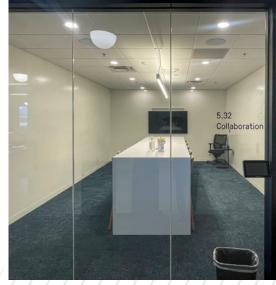

### **Property Highlights**

- LED 3/31/2026
- 11,063 SF
- Class A Fully Furnished Plug and Play
- Private outdoor balcony
- \$24.00 / SF