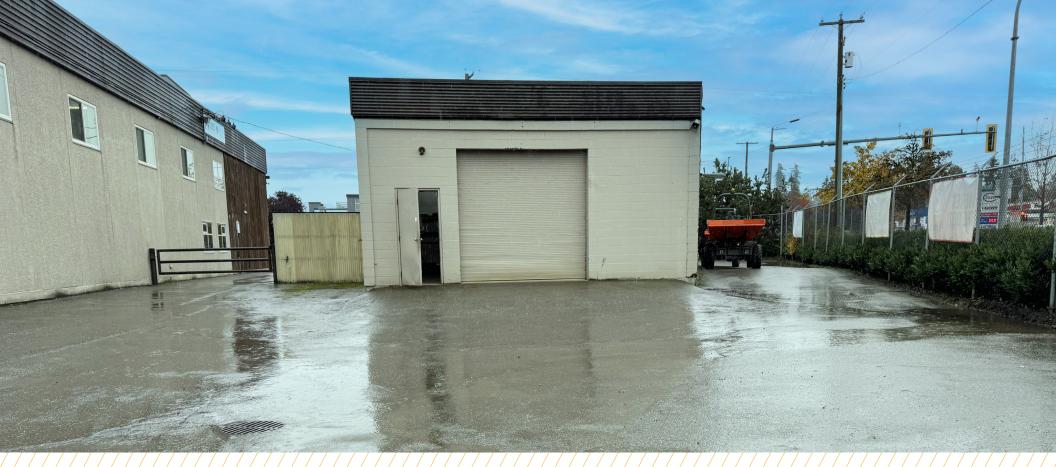

# BUILDING **FEATURES**

- High visibility corner
- Concrete block construction
- Fenced yard
- HVAC system most areas
- Lunchroom with kitchenette
- Forced air gas warehouse heating
- One (1) rear grade loading door
- Approximately 12' ceilings
- Two washrooms