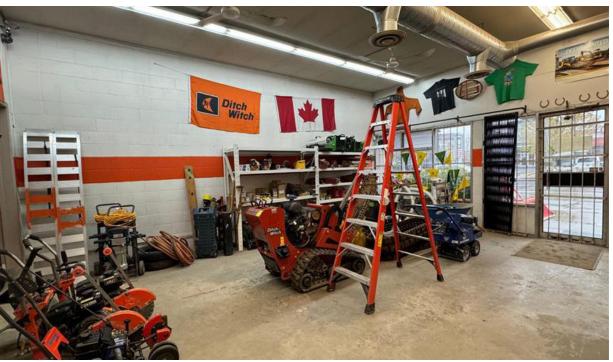

#### **AVAILABLE BUILDING AREA**

Showroom & Office 731 SF
Lunchroom 191 SF
Warehouse Areas 2,223 SF

Total Area Available 3.145 SF

# BUILDING **FEATURES**

- High visibility corner
- Concrete block construction
- Fenced yard
- HVAC system most areas
- Lunchroom with kitchenette
- Forced air gas warehouse heating
- One (1) rear grade loading door
- Approximately 12' ceilings
- Two washrooms