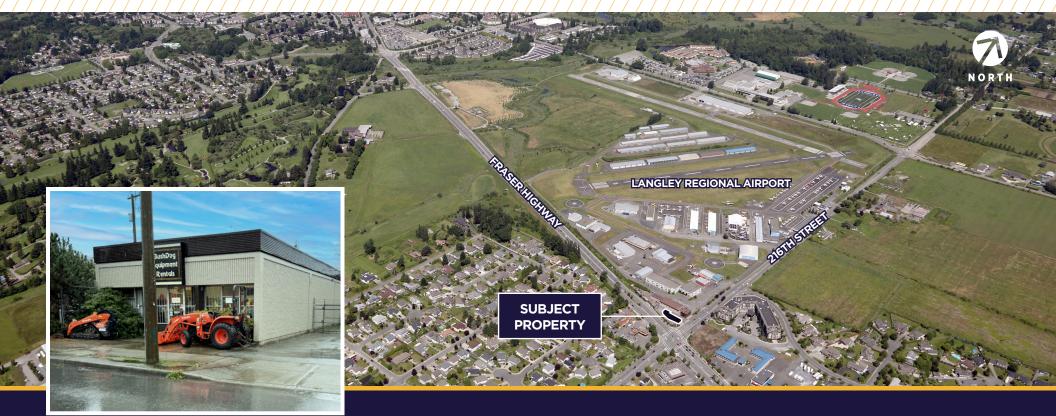

## PROPERTY HIGHLIGHTS

Location:

Located at the northwest corner of 216th Street & Fraser Highway near the Langley Regional Airport

Zoning: C-3 (Service Commercial)

Basic Lease Rate: \$22.95 PSF, per annum,

plus GST

Additional Rate Estimated at approximately \$7.00 PSF, per annum,

(2025): \$\text{plus GST}\$

Site Size: Approximately

11,500 SF