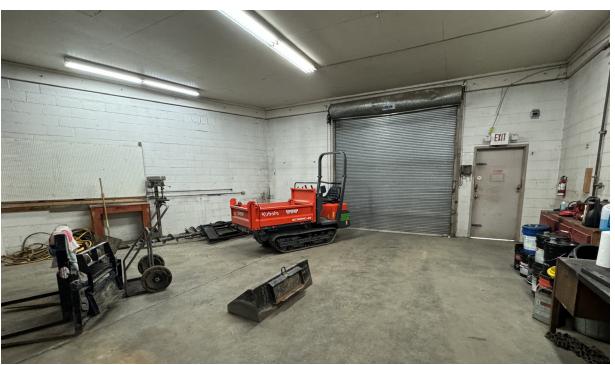

#### **AVAILABLE BUILDING AREA**

Showroom & Office 731 SF
Lunchroom 191 SF
Warehouse Areas 2,223 SF

Total Area Available 3.145 SF

# BUILDING **FEATURES**

- High visibility corner
- Concrete block construction
- Fenced yard
- HVAC system most areas
- Lunchroom with kitchenette
- Forced air gas warehouse heating
- One (1) rear grade loading door
- Approximately 12' ceilings
- Two washrooms