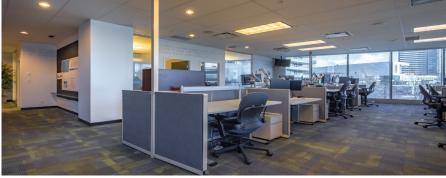

meeting room, coffee room/ kitchenette, and open area

Improved with reception, server

with workstations.