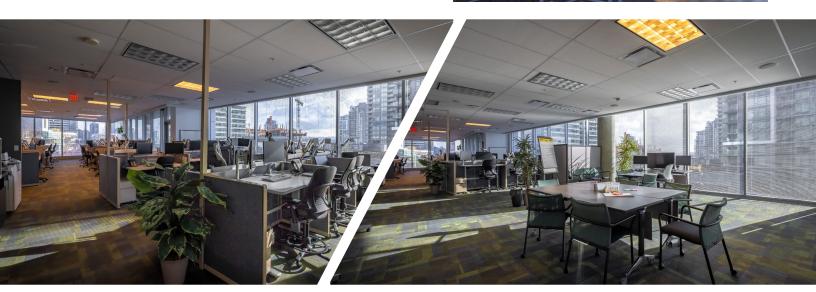

#### PROPERTY FEATURES

Available Space: Suite 400

Rentable Area: 4,257 SF

Basic Rent: Contact Listing Agent

Additional Rent: \$17.30 PSF per annum

(2024 estimate)

Sublease Expiry: March 30, 2029

room, three (3) offices, one (1) **Description:** meeting room, coffee room/

meeting room, coffee room/ kitchenette, and open area

Improved with reception, server

with workstations.