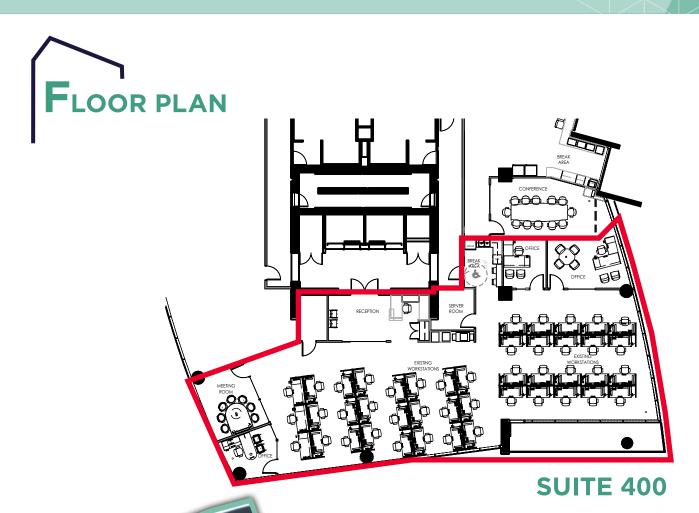

#### PROPERTY FEATURES

Available Space: Suite 400

Rentable Area: 4,257 SF

Basic Rent: Contact Listing Agent

Additional Rent: \$17.30 PSF per annum

(2024 estimate)

Sublease Expiry: March 30, 2029

room, three (3) offices, one (1) **Description:** meeting room, coffee room/

meeting room, coffee room/ kitchenette, and open area

Improved with reception, server

with workstations.