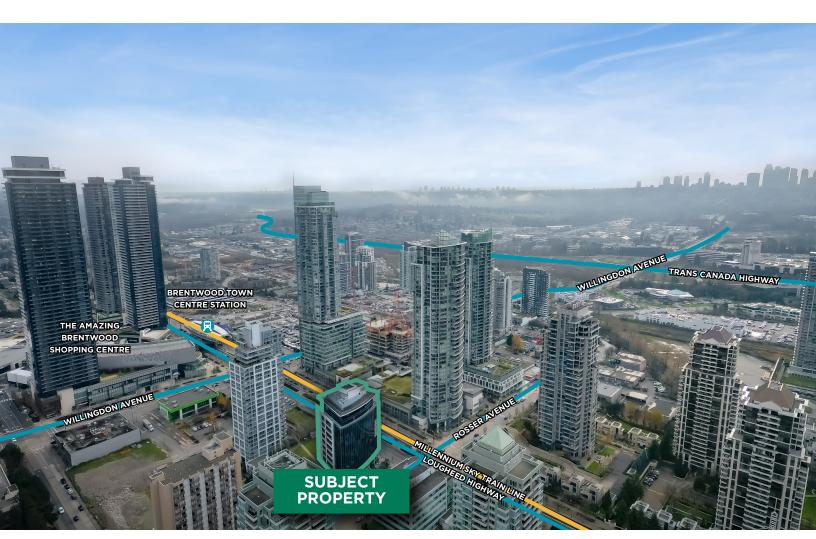

Commerce @Citi is a modern office building strategically located at 4445 Lougheed Highway in the bustling heart of Burnaby. The property boasts 23,600 square feet (SF) of prime retail space, including Brown's Socialhouse, a dental office, a medical office, and a pharmacy, offering unparalleled visibility and direct exposure to the vibrant Brentwood neighbourhood-a hub of growth and innovation.

Secure bike storage

Separate men's and women's shower facility

Retail on-site

The building is conveniently situated near Brentwood Town Centre & Gilmore SkyTrain Stations, major bus routes, Highway 1, Lougheed Highway, and Boundary Road, offering excellent accessibility. Its strategic location places tenants within close proximity to Brentwood Town Centre, dining options, and other local services. it also provides ample underground parking for both employees and visitors.