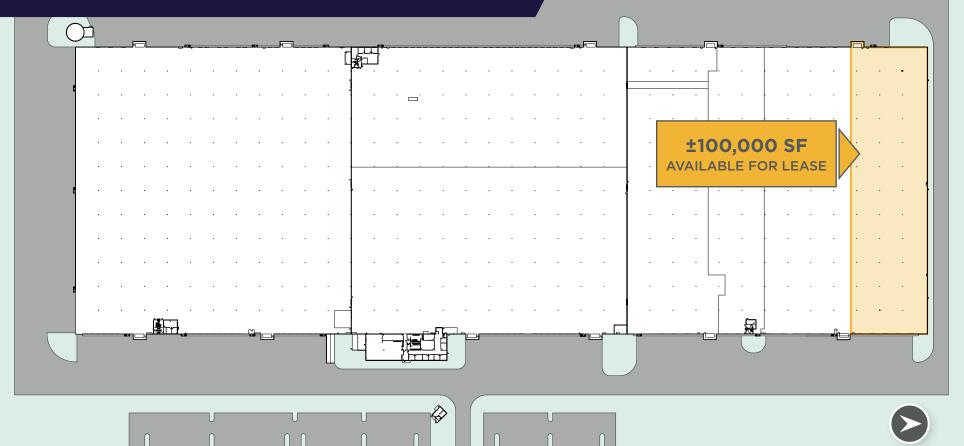

### PROPERTY OVERVIEW

#### AVAILABLE SPACE

±100,000 SF AVAILABLE

AVAILABLE MAY 1, 2025

6 EXT. DOCK (8"X10") w/LEVELERS EAST SIDE: 5; WEST SIDE: 1

35' CLEAR HEIGHT

50'X48' BAY SIZE

#### **PROPERTY HIGHLIGHTS**

- Total Building: 1,079,020 SF
- ±72.25 Acre Site
- ±10,000 SF of Office
- Built in 2000
- 1,780' x 600' (Deep)
- 108 Exterior Docks (Expandable)
- 340 Car Parking (Expandable to 2,000+)
- 200 Trailer Parking (Expandable to 1,000+)
- ESFR Sprinkler with 250,000 Gallon Tank on Site
- Roof Mounted, Gas-Fired Air Make-up Heating Units
- 5,200 Amps, 277/480 Volts, 3-Phase

- T-5 Lighting Fixtures with Motion Detectors
- Exterior LED Lighting
- 6" Reinforced Concrete Floor; 4,000 PSI
- Pre-Cast Concrete Panels
- EPDM System Roof with Skylights Installed
- Fully Fenced Site with Dual Entry Points and Guard House
- Two Segregated Staging Areas for 15 Trucks Each
- Rail Service Available Allowing Access to BNSF and UP Rail Lines
- Roof Replaced in 2018