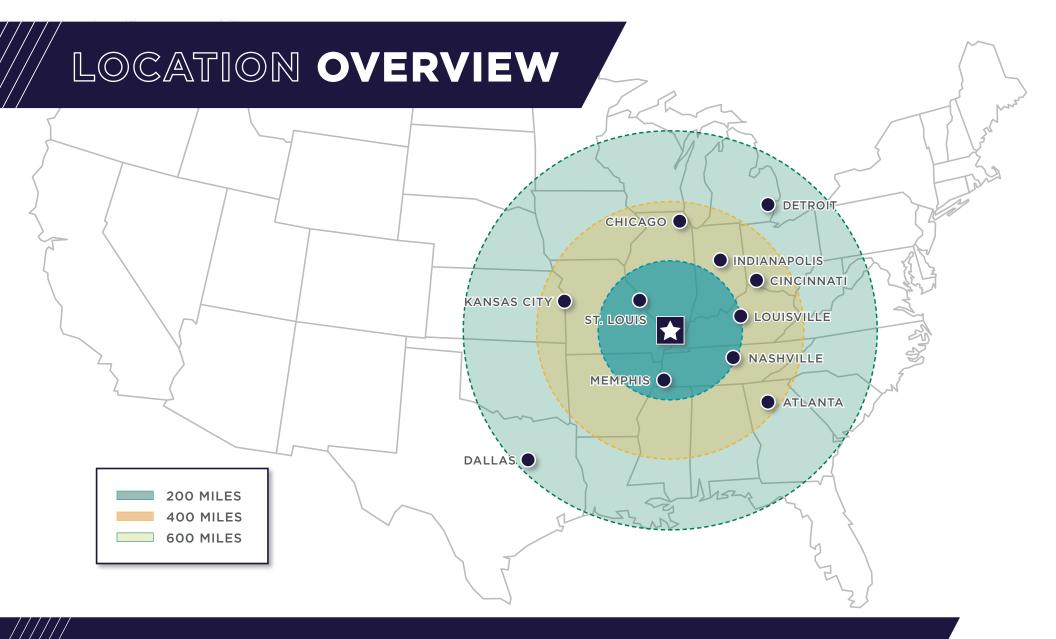

- Minutes from 4-way interchange on I-57, accessible via dedicated truck road with signalization
- Near to I-57, I-64, I-24 and I-55, four of the country's major cross-country freight routes
- Excellent local labor market
- Close proximity to several major metro markets
- Located in Enterprise Zone, additional state and local economic incentives available