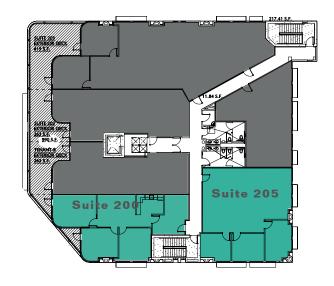

## Suite Availability

| Suite | SF    | Available   | Rent/SF           | Comments                              |
|-------|-------|-------------|-------------------|---------------------------------------|
| 200   | 1,403 | Immediately | \$6.00<br>+ U & J | 180 Degree panoramic<br>ocean view    |
| 205   | 1,655 | Immediately | \$5.50<br>+ U & J | 2 Private offices,<br>conference room |

### **OWEN CURRY**

+1 760 415 3052 owen.curry@cushwake.com LIC #01972528

12830 El Camino Real, Suite 100 San Diego, CA 92130 | USA T +1 760 431 4200 F +1 760 454 3869 www.cushwake.com

Suite 200 1,403 RSF \$6.00/ RSF + U & J

Cardiff by the Sea, CA 92007

For Lease

Suite 205

1,655 RSF

\$5.50/ RSF + U & J

For more information, please contact: