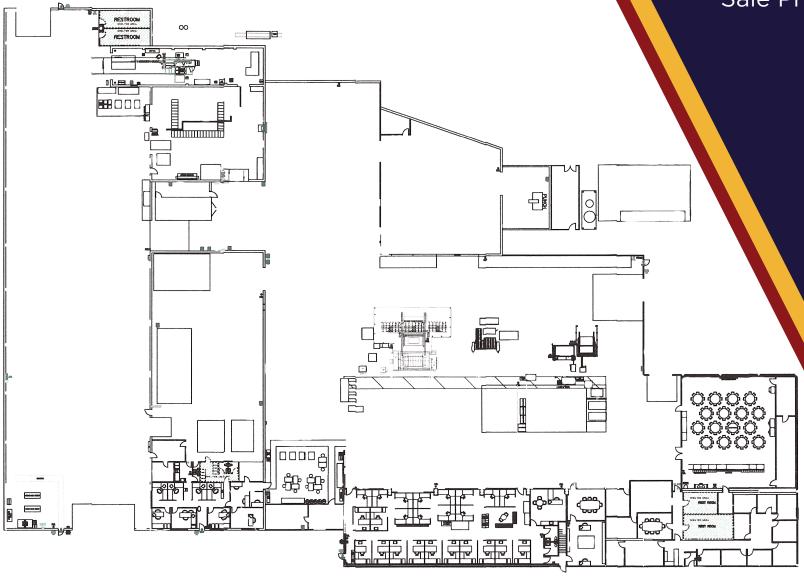

ue property has the versatility to satisfy the needs of many types of uses and offers many features.



## **PROPERTY HIGHLIGHTS**

Sale Price \$3,792,700

Price/SF \$46.00/PSF

NOI \$371,025 (\$4.50 PSF)

Cap Rate 9.78 %

Total Available 82.450 SF

Drive-In Doors Two (2) 14' x 18'

One (1) 17' x 18'4"

One (1) 24' x 32'6"

3.13 AC Acres

Year Built 1964 Clearance Height Varies

HI - Heavy Industrial Zoning



Lease Expires December 26, 2026



Direct Access to Highway 75 & Minutes to Interstate 1-80 & 1-29



**Updated Office** 



Four (4) Oversized Drive-in Doors



Newer HVAC Serving The Office



Highly Sought After Heavy Industrial Zoning Style Break Room



New High Efficiency LED Lighting



Large Cafeteria

## **FLOOR PLAN**

**Ground Level** 

Sale Price: \$3,792,700

82,450 SF







## TRADE MAP