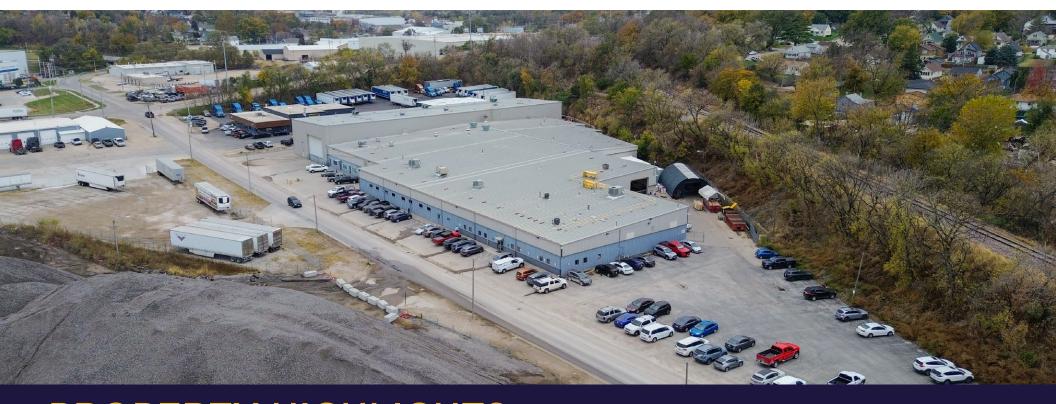

## **PROPERTY OVERVIEW**

Property is leased until December 28, 2026. Investment opportunity to purchase this nicely maintained 82,450 SF manufacturing facility at well below replacement costs. This unique property has the versatility to satisfy the needs of many types of uses and offers many features.