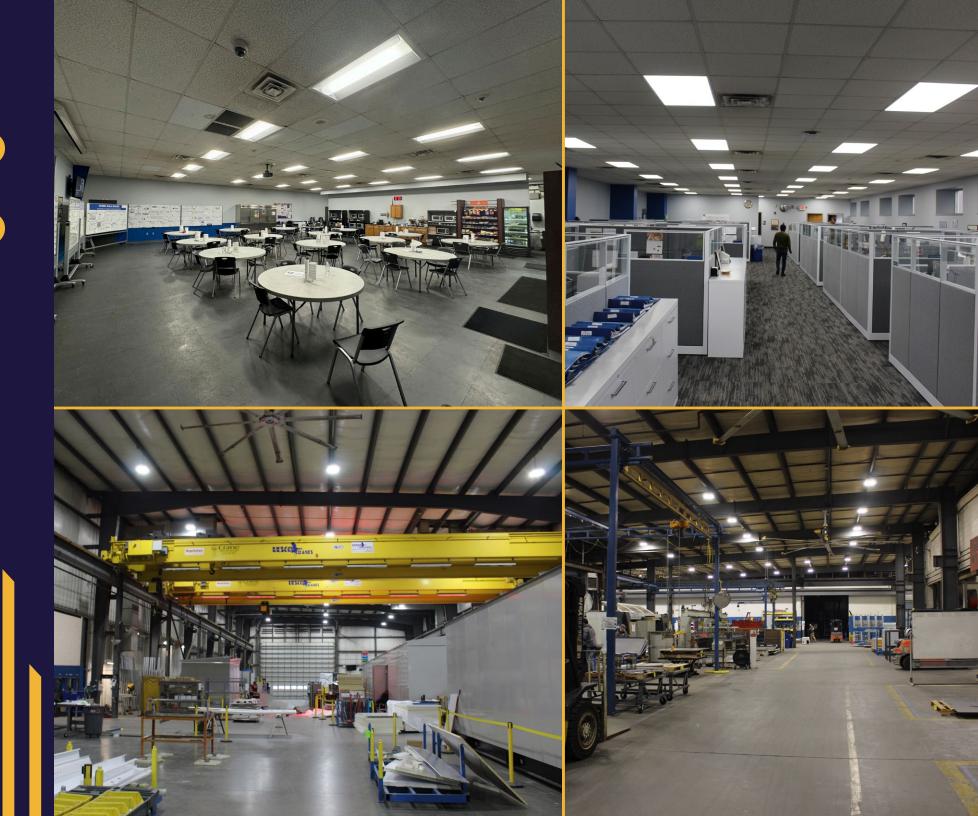

One (1) 24' x 32'6"

3.13 AC Acres

Year Built 1964 Clearance Height Varies

HI - Heavy Industrial Zoning

Lease Expires December 26, 2026

Direct Access to Highway 75 & Minutes to Interstate 1-80 & 1-29

**Updated Office** 

Four (4) Oversized Drive-in Doors

Newer HVAC Serving The Office

Highly Sought After Heavy Industrial Zoning Style Break Room

New High Efficiency LED Lighting

Large Cafeteria