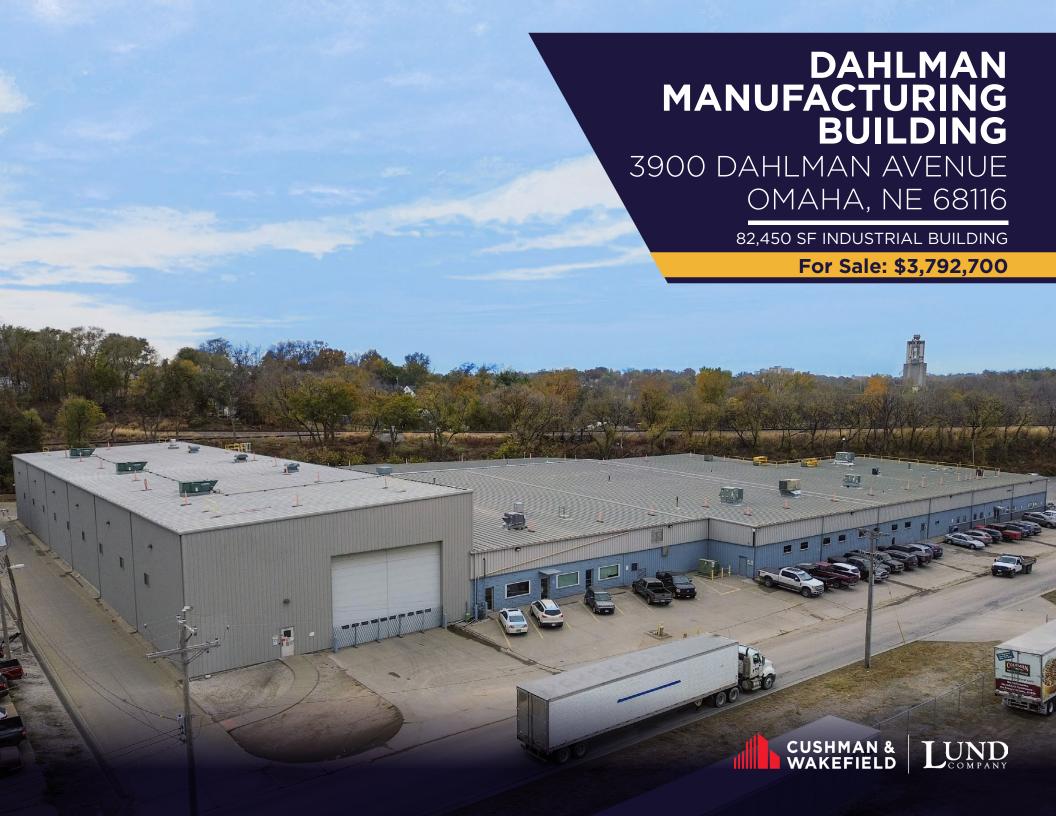

## **PROPERTY OVERVIEW**

Property is leased until December 28, 2026. Investment opportunity to purchase this nicely maintained 82,450 SF manufacturing facility at well below replacement costs. This unique property has the versatility to satisfy the needs of many types of uses and offers many features.

## **PROPERTY HIGHLIGHTS**

Sale Price \$3,792,700

Price/SF \$46.00/PSF

NOI \$371,025 (\$4.50 PSF)

Cap Rate 9.78 %

Total Available 82.450 SF

Drive-In Doors Two (2) 14' x 18'

One (1) 17' x 18'4"