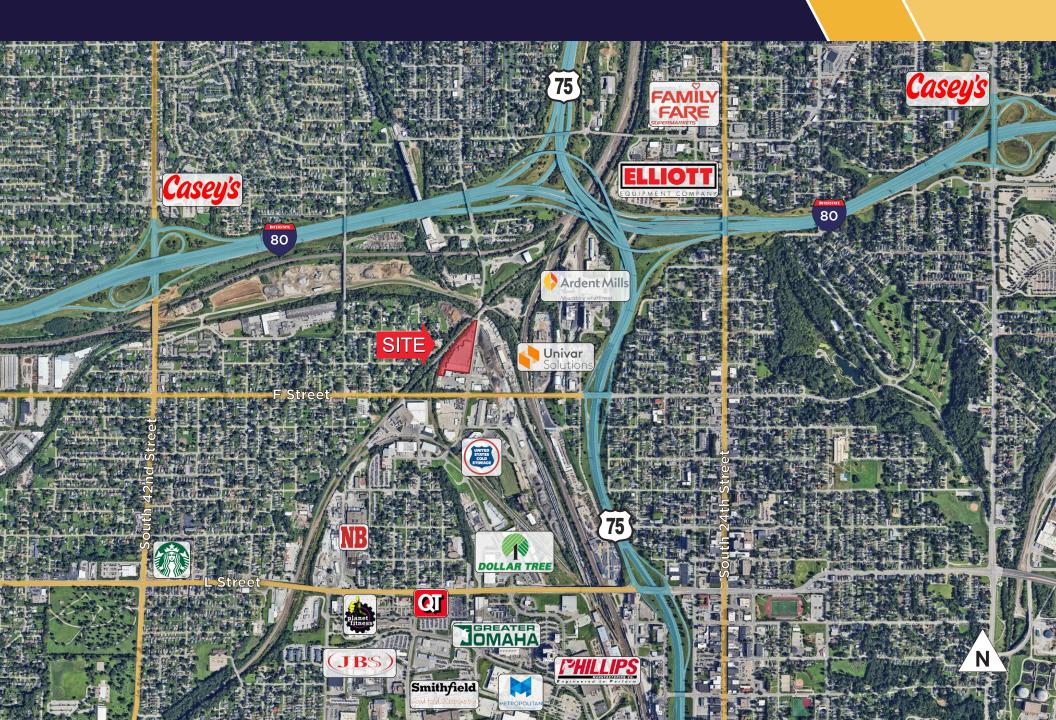

versatility to satisfy the needs of many types of uses and offers many features.



## **PROPERTY HIGHLIGHTS**

Sale Price \$3,792,700

Price/SF \$46.00/PSF

NOI \$371,025 (\$4.50 PSF)

Cap Rate 9.78 %

Total Available 82.450 SF

Drive-In Doors Two (2) 14' x 18'

One (1) 17' x 18'4"

One (1) 24' x 32'6"

3.13 AC Acres

Year Built 1964 Clearance Height Varies

HI - Heavy Industrial Zoning



Lease Expires December 26, 2026



Direct Access to Highway 75 & Minutes to Interstate 1-80 & 1-29



**Updated Office** 



Four (4) Oversized Drive-in Doors



Newer HVAC Serving The Office



Highly Sought After Heavy Industrial Zoning Style Break Room



New High Efficiency LED Lighting



Large Cafeteria

## **FLOOR PLAN**

**Ground Level** 

Sale Price: \$3,792,700

82,450 SF







## TRADE MAP