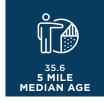

### **DEMOGRAPHICS**

In the identified area, the current year population is 88,038. In 2020, the Census count in the area was 69,904. The rate of change since 2020 was 5.58% annually. The five-year projection for the population in the area is 103,082 representing a change of 3.21% annually from 2023 to 2028.