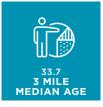

### **DEMOGRAPHICS**

In the identified area, the current year population is 88,038. In 2020, the Census count in the area was 69,904. The rate of change since 2020 was 5.58% annually. The five-year projection for the population in the area is 103,082 representing a change of 3.21% annually from 2023 to 2028.