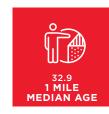

### **DEMOGRAPHICS**

In the identified area, the current year population is 88,038. In 2020, the Census count in the area was 69,904. The rate of change since 2020 was 5.58% annually. The five-year projection for the population in the area is 103,082 representing a change of 3.21% annually from 2023 to 2028.