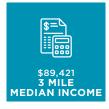

### **DEMOGRAPHICS**

In the identified area, the current year population is 88,038. In 2020, the Census count in the area was 69,904. The rate of change since 2020 was 5.58% annually. The five-year projection for the population in the area is 103,082 representing a change of 3.21% annually from 2023 to 2028.