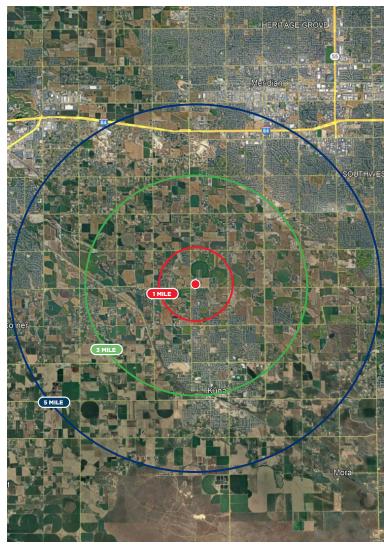

### **PROPERTY FEATURES**

- New mixed-use development land located on the northeast corner of Ten Mile & Columbia Road
- Excellent visibility near a signalized intersection, high traffic area with over 19,000 cars per day main thoroughfare to Meridian & 184 <u>Google 360 View</u>
- Located in Kuna's area of impact, adjoins city limits, and surrounded by numerous new and proposed residential and commercial developments.
- Future land use designation is Mixed Use. Click here to view Envision Kuna Comprehensive Plan: https://kunacity.id.gov/591/Plans-and-Studies