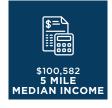

### **DEMOGRAPHICS**

In the identified area, the current year population is 88,038. In 2020, the Census count in the area was 69,904. The rate of change since 2020 was 5.58% annually. The five-year projection for the population in the area is 103,082 representing a change of 3.21% annually from 2023 to 2028.