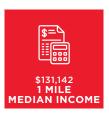

### **DEMOGRAPHICS**

In the identified area, the current year population is 88,038. In 2020, the Census count in the area was 69,904. The rate of change since 2020 was 5.58% annually. The five-year projection for the population in the area is 103,082 representing a change of 3.21% annually from 2023 to 2028.