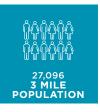

### **DEMOGRAPHICS**

In the identified area, the current year population is 88,038. In 2020, the Census count in the area was 69,904. The rate of change since 2020 was 5.58% annually. The five-year projection for the population in the area is 103,082 representing a change of 3.21% annually from 2023 to 2028.