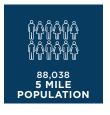

### **DEMOGRAPHICS**

In the identified area, the current year population is 88,038. In 2020, the Census count in the area was 69,904. The rate of change since 2020 was 5.58% annually. The five-year projection for the population in the area is 103,082 representing a change of 3.21% annually from 2023 to 2028.