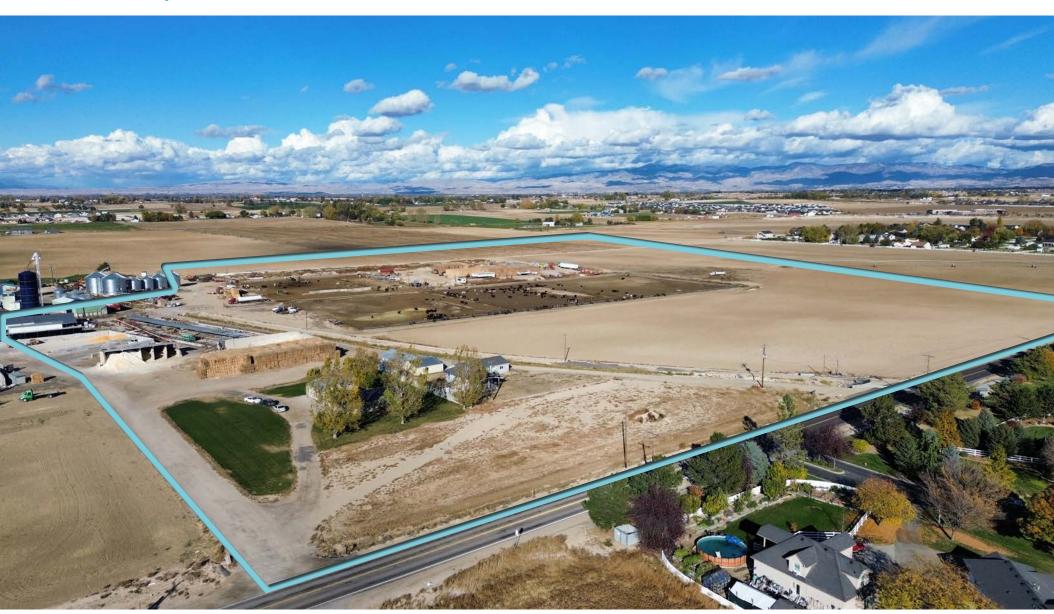

### **PROPERTY FEATURES**

- New mixed-use development land located on the northeast corner of Ten Mile & Columbia Road
- Excellent visibility near a signalized intersection, high traffic area with over 19,000 cars per day main thoroughfare to Meridian & 184 <u>Google 360 View</u>
- Located in Kuna's area of impact, adjoins city limits, and surrounded by numerous new and proposed residential and commercial developments.
- Future land use designation is Mixed Use. Click here to view Envision Kuna Comprehensive Plan: https://kunacity.id.gov/591/Plans-and-Studies

### **PROPERTY DETAILS**

| SALE PRICE:    | Contact Agent                                      |
|----------------|----------------------------------------------------|
| AVAILABLE:     | 40.72 Acres                                        |
| ZONING:        | RR Ada County<br>(Kuna future land use: Mixed Use) |
| PARCEL NUMBER: | S1302336020                                        |
|                |                                                    |