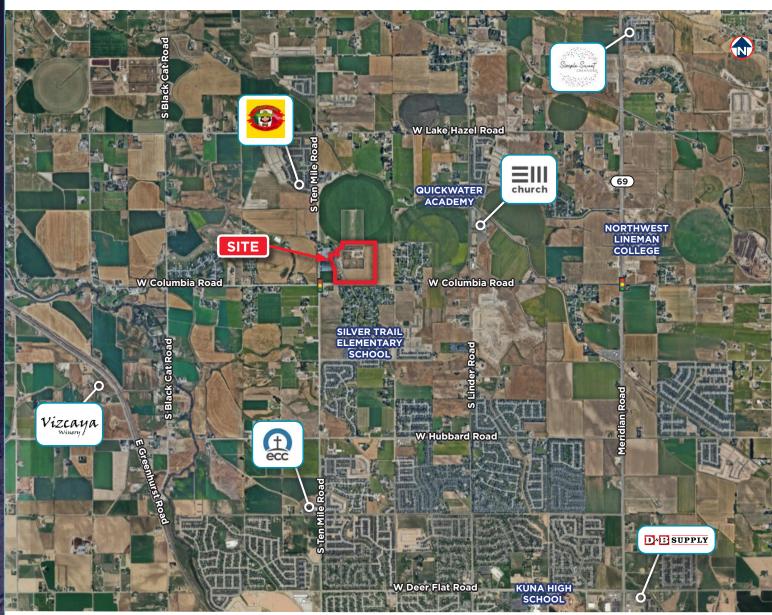

### **PROPERTY FEATURES**

- New mixed-use development land located on the northeast corner of Ten Mile & Columbia Road
- Excellent visibility near a signalized intersection, high traffic area with over 19,000 cars per day main thoroughfare to Meridian & 184 <u>Google 360 View</u>
- Located in Kuna's area of impact, adjoins city limits, and surrounded by numerous new and proposed residential and commercial developments.
- Future land use designation is Mixed Use. Click here to view Envision Kuna Comprehensive Plan: https://kunacity.id.gov/591/Plans-and-Studies