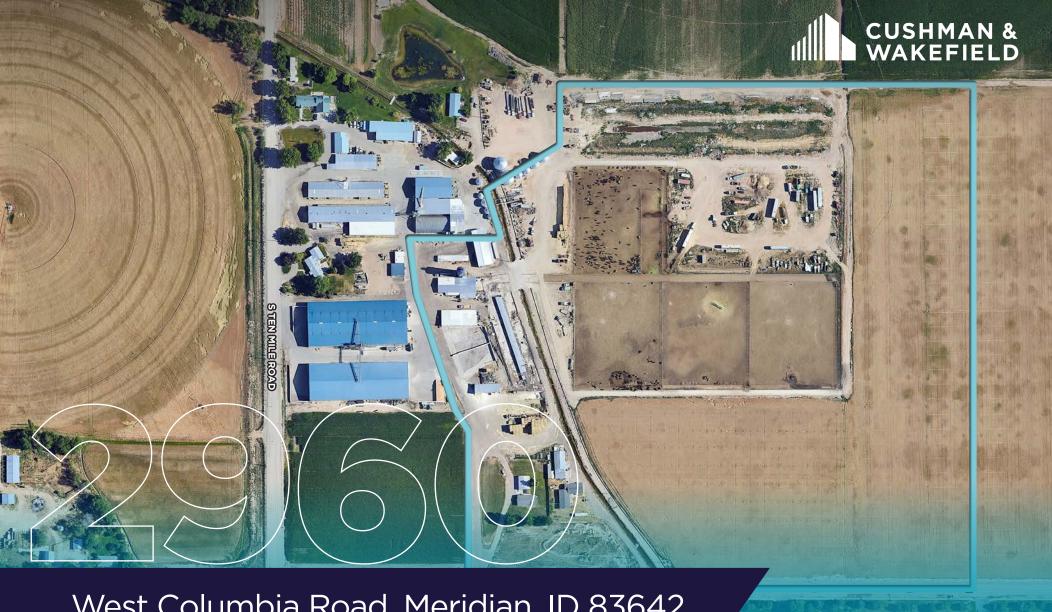

### **PROPERTY FEATURES**

- New mixed-use development land located on the northeast corner of Ten Mile & Columbia Road
- Excellent visibility near a signalized intersection, high traffic area with over 19,000 cars per day main thoroughfare to Meridian & 184 <u>Google 360 View</u>
- Located in Kuna's area of impact, adjoins city limits, and surrounded by numerous new and proposed residential and commercial developments.
- Future land use designation is Mixed Use. Click here to view Envision Kuna Comprehensive Plan: https://kunacity.id.gov/591/Plans-and-Studies

SmartAsset September 2020 #1 Real Estate Market

WalletHub August 2020 Best Places to Retire

Forbes August 2020

West Columbia Road, Meridian, ID 83642