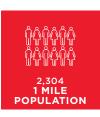

### **DEMOGRAPHICS**

In the identified area, the current year population is 88,038. In 2020, the Census count in the area was 69,904. The rate of change since 2020 was 5.58% annually. The five-year projection for the population in the area is 103,082 representing a change of 3.21% annually from 2023 to 2028.