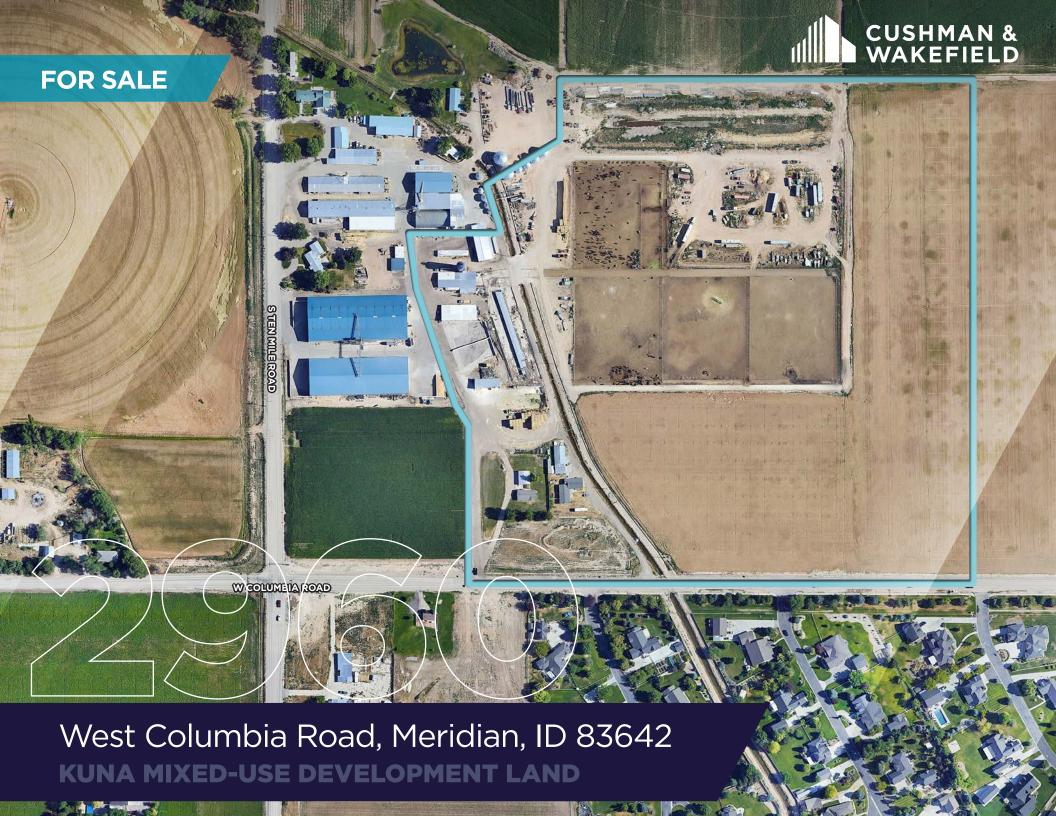

### **PROPERTY FEATURES**

- New mixed-use development land located on the northeast corner of Ten Mile & Columbia Road
- Excellent visibility near a signalized intersection, high traffic area with over 19,000 cars per day main thoroughfare to Meridian & 184 <u>Google 360 View</u>
- Located in Kuna's area of impact, adjoins city limits, and surrounded by numerous new and proposed residential and commercial developments.
- Future land use designation is Mixed Use. Click here to view Envision Kuna Comprehensive Plan: https://kunacity.id.gov/591/Plans-and-Studies

### **PROPERTY DETAILS**

| SALE PRICE:    | Contact Agent                                      |
|----------------|----------------------------------------------------|
| AVAILABLE:     | 40.72 Acres                                        |
| ZONING:        | RR Ada County<br>(Kuna future land use: Mixed Use) |
| PARCEL NUMBER: | S1302336020                                        |
|                |                                                    |