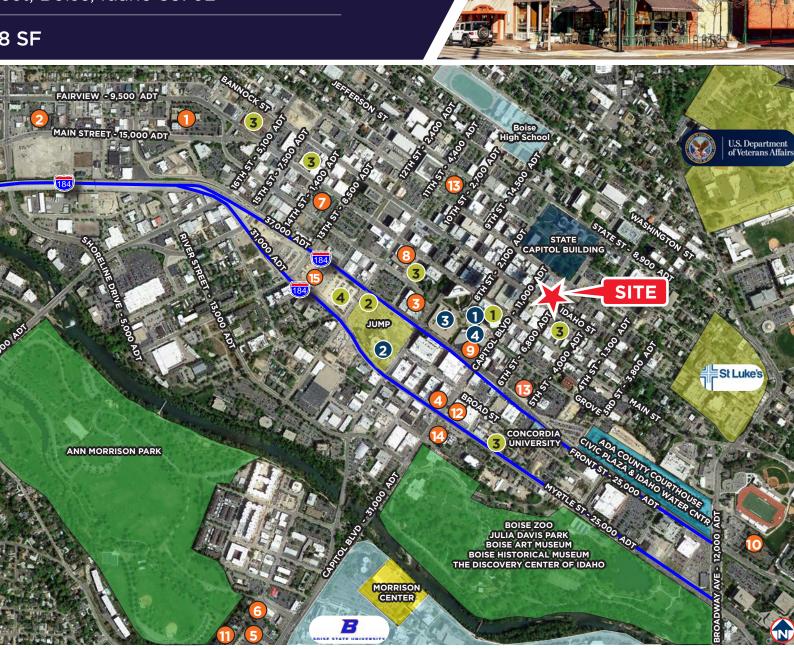

### **SURROUNDING AMENITIES**

# **Restaurants in Close Proximity**

- The Melting Pot
- Flatbread Pizzeria
- Jimmy John's Sandwiches
- Fork
- Bardenay
- Reef

# **Businesses in Close Proximity**

- Boise City Hall
- Idaho State Capital
- Downtown Boise Association
- St Luke's Medical Center
- Elk's Rehabilitation Hospital
- Basque Cultural Center

#### **EVENT CENTERS**

CONVENTION CENTER EXPANSION 40,000 SF

2 JUMP - \$70 MIL URBAN ART CENTER

3 BOISE CONVENTION CENTER 200 + EVENTS 120,000 PEOPLE YEARLY

4 CENTURY LINK ARENA 300,000 PEOPLE PER YEAR

#### NEW DEVELOPMENTS

1 CITY CENTER PLAZA

CLEARWATER ANALYTICS 400 + EMPLOYEES

BSU COMPUTER SCIENCE PROGRAM 53.549 SQ FT. 2 FLOORS

2 SIMPLOT HQ - 800 EMPLOYEES

3 DOWNTOWN RESIDENTIAL 600 + UNITS

4 132.000 SF OFFICE BUILDING

### DOWNTOWN BY THE NUMBERS

94 223 WORKERS

91,199 PEOPLE LIVE WITHIN 3 MILES 17,000 PUBLIC PARKING SPACES 725,168 MSA POPULATION \$66,310 AVG. H.H. INCOME