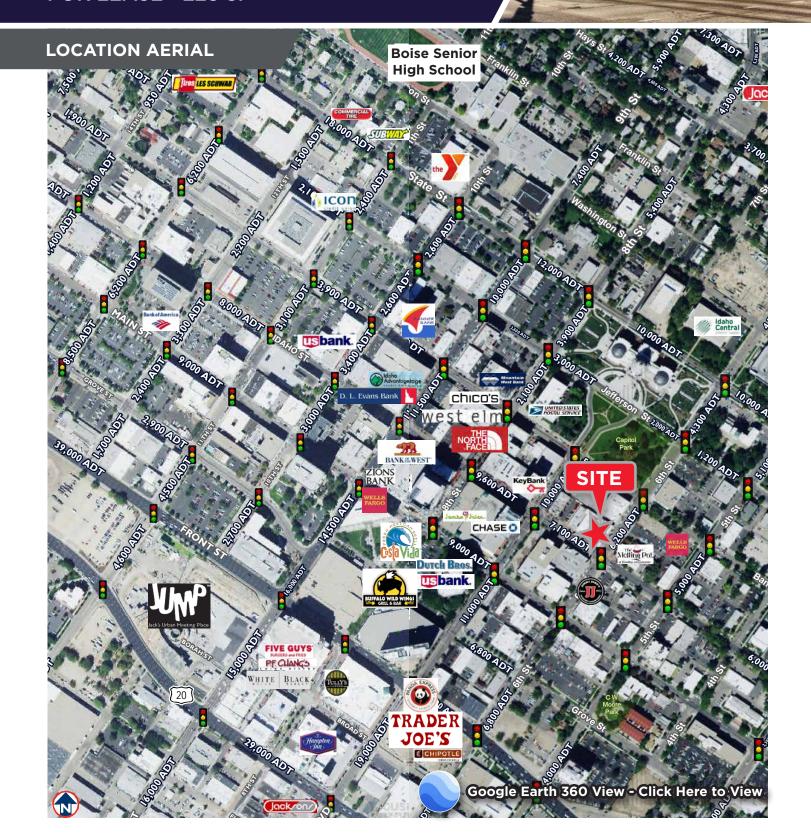

### **SURROUNDING AMENITIES**

# **Restaurants in Close Proximity**

- The Melting Pot
- Flatbread Pizzeria
- Jimmy John's Sandwiches
- Fork
- Bardenay
- Reef

# **Businesses in Close Proximity**

- Boise City Hall
- Idaho State Capital
- Downtown Boise Association
- St Luke's Medical Center
- Elk's Rehabilitation Hospital
- Basque Cultural Center