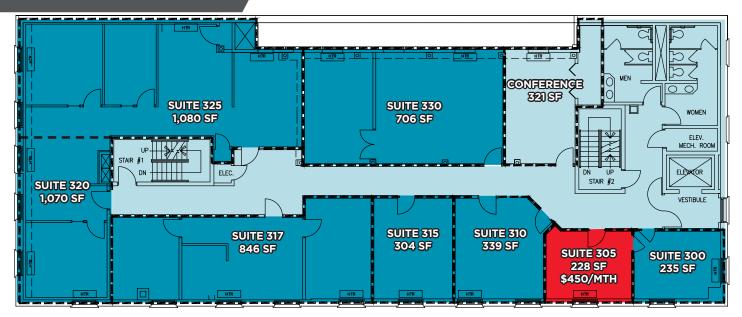

# **PROPERTY HIGHLIGHTS**

**Suite 305** 228 SF - \$450/Month

Lease Type Full Service Including

Janitorial & Utilities

Building Size 30,000 SF ±

Parking Surrounded by Street

Parking & Public Garages

**Zoning** City of Boise-C-5/HD/C

### THIRD FLOOR