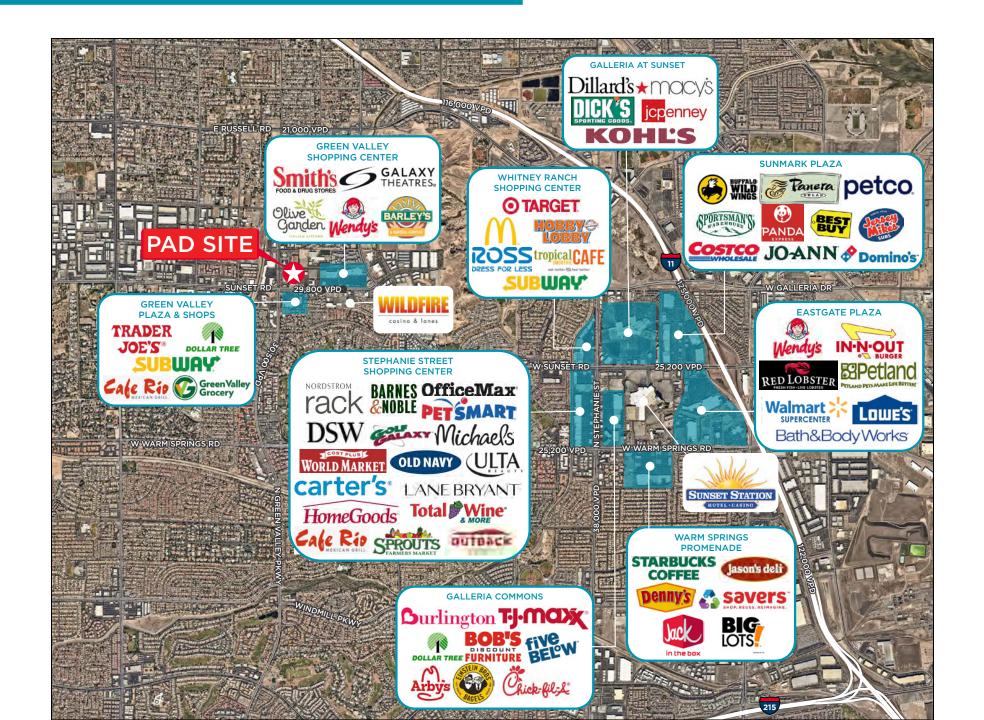

Neighboring tenants include Bank of America, TGI Friday's, Olive Garden, Wendy's, Galaxy Luxury Theater, Barley's Casino and Brewing Company, Trader Joe's, Smith's, and more

### **AMENITIES & TRANSIT**