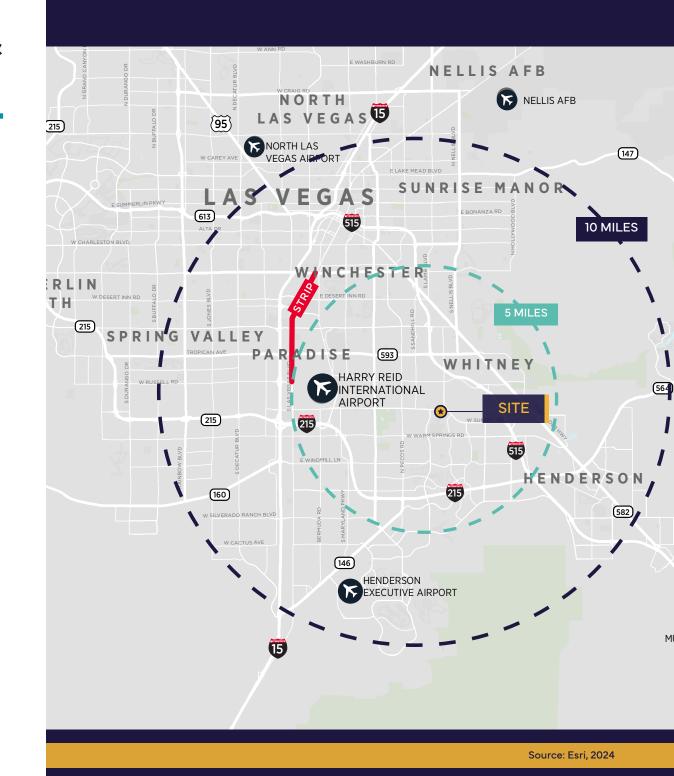

# DRIVE-TIME MAP & DEMOGRAPHICS

#### **POPULATION**

1 MILE: 13,955

3 MILES: 116,520

5 MILES: 274,333

#### **AVG HH INCOME**

1 MILE: \$124,240

3 MILES: \$115,128

5 MILES: \$104,589

#### # OF HOUSEHOLDS

1 MILE: 5,369

3 MILES: 38,880

5 MILES: 93,051