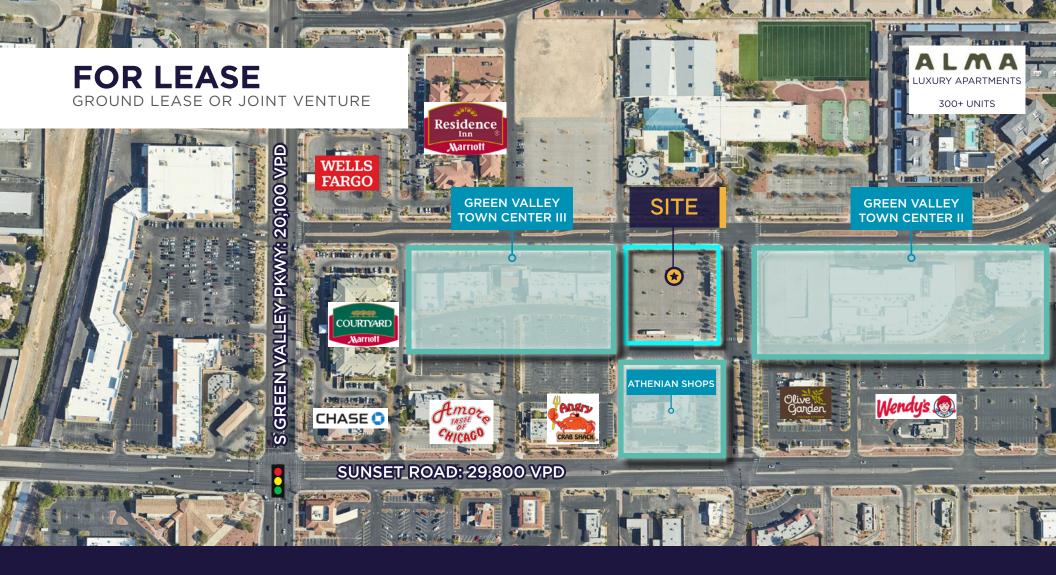

## 2.14 AC PAD OPPORTUNITY

ATHENIAN DR & OLYMPIC AVE HENDERSON, NV 89014

#### **OPPORTUNITY BENEFITS**

Ground lease or joint venture opportunity, adjacent to Green Valley Town Center III, located in the heart of Green Valley on Sunset Road

The site offers ample parking and visibility along Sunset Road

Neighboring tenants include Bank of America, TGI Friday's, Olive Garden, Wendy's, Galaxy Luxury Theater, Barley's Casino and Brewing Company, Trader Joe's, Smith's, and more

#### PROPERTY DETAILS

| • Parcel # | 161-32-412-002      |
|------------|---------------------|
| Lot Size   | 2.14 AC             |
| • Rent     | Inquire With Broker |
| • Zoning   | CC                  |