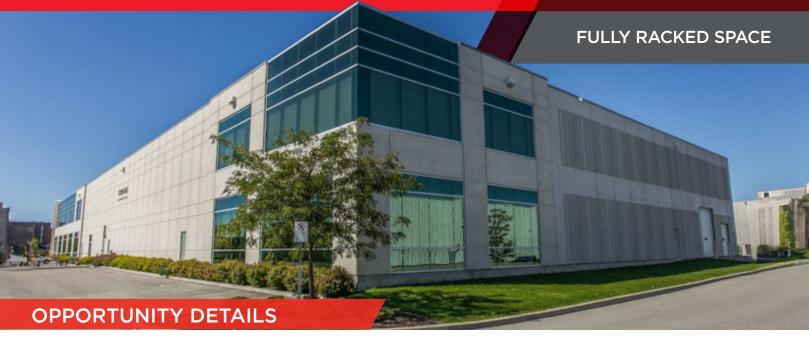

# 30 STAPLES AVENUE

RICHMOND HILL, ON

AVAILABLE SPACE: 18,000 SF

CLEAR HEIGHT: 28 ft.

OVERHEAD DOORS: 2 Dock Doors (8'x10')

RACKING: In place & included in rent

### **OFFERING DETAILS**

**ADDITIONAL RENT:** \$4.25 PSF (includes utilities)

**LEASE RATE:** \$18.00 PSF Net

**AVAILABILITY:** Immediate

- Space is securely demised with steel fencing
- Fully racked and clean "move-in" ready space
- Flexible sublease term from 24 months to 7 years
- · 2 dedicated dock doors with levellers
- Excellent access for 53 foot trailers
- Ample car parking available
- · Dedicated washroom facility
- · Quick access to highways and transit