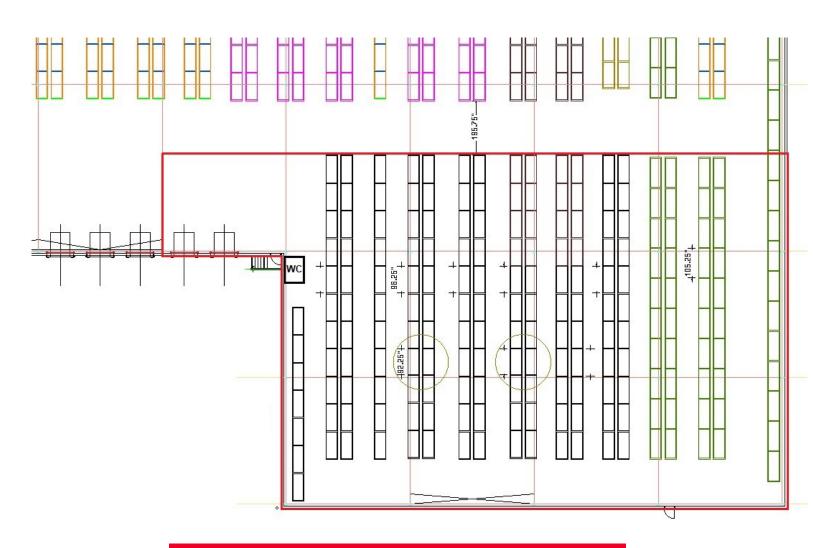

### 30 STAPLES AVENUE

RICHMOND HILL, ON

**FLOOR PLAN** 

Layout subject to modification - TBD

Space is securely demised with steel fencing

# 30 STAPLES AVENUE

RICHMOND HILL, ON

AVAILABLE SPACE: 18,000 SF

CLEAR HEIGHT: 28 ft.

OVERHEAD DOORS: 2 Dock Doors (8'x10')

RACKING: In place & included in rent