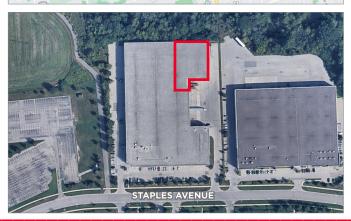

### 30 STAPLES AVENUE

RICHMOND HILL, ON

**FLOOR PLAN** 

Layout subject to modification - TBD

Space is securely demised with steel fencing