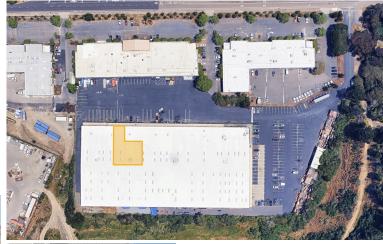

# FOR LEASE:

# 1001 CANAL BLVD, D-1 RICHMOND, CALIFORNIA









#### PROPERTY HIGHLIGHTS

- ±8,170 Square Feet
- Restroom
- Fully Sprinklered, Skylights Throughout
- 200 Amps Power
- ±24' 26' Clear Height
- Dock Loading Platform with Dock High Door and Common Ramp Access
- Great I-580 Freeway Access and Close Proximity to San Rafael Bridge
- Quiet, Secluded and Natural Setting
- Large, Secure Parking Area
- An Eclectic Mix of Tenants, including East **Brother Beer Company**

# **ASKING RATE:** \$1.25 NNN (\$0.25 PSF OPEX)

## Managing Director +1 510 267 6014

**JEFF LEENHOUTS** 

jeffrey.leenhouts@cushwake.com Lic #01063048

### **BRIAN FOSTER**

Managing Director +1 415 451 2437 brian.foster@cushwake.com Lic #01393059





## FOR LEASE:

# 1001 CANAL BLVD, D-1

# RICHMOND, CALIFORNIA



©2024 Cushman & Wakefield. All rights reserved. The inform