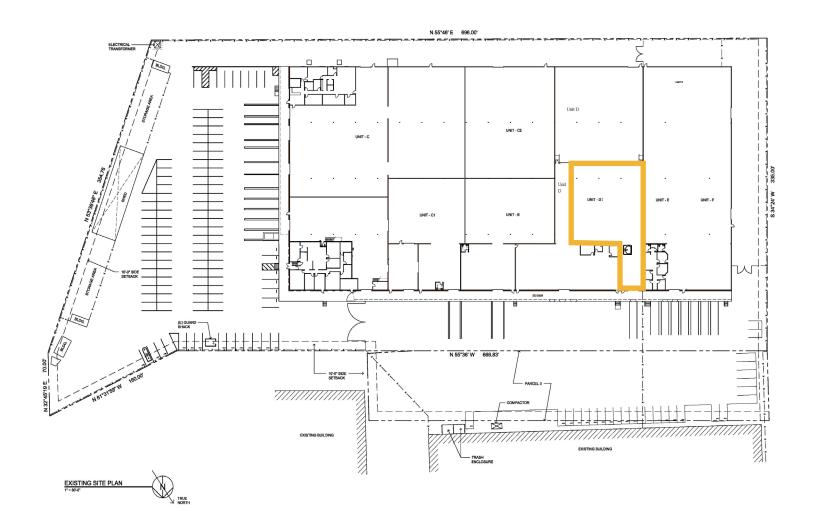

FOR LEASE:

# 1001 CANAL BLVD, D-1 RICHMOND, CALIFORNIA









#### PROPERTY HIGHLIGHTS

- ±8,170 Square Feet
- Restroom
- Fully Sprinklered, Skylights Throughout
- 200 Amps Power
- ±24' 26' Clear Height
- Dock Loading Platform with Dock High Door and Common Ramp Access
- Great I-580 Freeway Access and Close Proximity to San Rafael Bridge
- Quiet, Secluded and Natural Setting
- Large, Secure Parking Area
- An Eclectic Mix of Tenants, including East **Brother Beer Company**

# **ASKING RATE:** \$1.25 NNN (\$0.25 PSF OPEX)

## Managing Director +1 510 267 6014

**JEFF LEENHOUTS** 

jeffrey.leenhouts@cushwake.com Lic #01063048

### **BRIAN FOSTER**

Managing Director +1 415 451 2437 brian.foster@cushwake.com Lic #01393059





## FOR LEASE:

# 1001 CANAL BLVD, D-1

# RICHMOND, CALIFORNIA



©2024 Cushman & Wakefield. All rights reserved. The information contained in this communication is strictly confidential. This information has been obtained from sources believed to be reliable but has not been verified. NO WARRANTY OR REPRESENTATION, EXPRESS OR IMPLIED, IS MADE AS TO THE CONDITION OF THE PROPERTY (OR PROPERTIES) REFERENCED HEREIN OR AS TO THE ACCURACY OR COMPLETENESS OF THE INFORMATION CONTAINED HEREIN, AND SAME IS SUBMITTED SUBJECT TO ERRORS, OMISSIONS, CHANGE OF PRICE, RENTAL OR OTHER CONDITIONS, WITHDRAWAL WITHOUT NOTICE, AND TO ANY SPECIAL LISTING CONDITIONS IMPOSED BY THE PROPERTY OWNER(S). ANY PROJECTIONS, OPINIONS OR ESTIMATES ARE SUBJECT TO UNCERTAINTY AND DO NOT SIGNIFY CURRENT OR FUTURE PROPERTY PERFORMANCE.

**FLOOR PLAN** 

#### **JEFF LEENHOUTS**

Managing