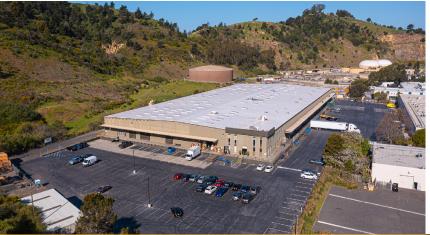

# 1001 CANAL BLVD, D-1 RICHMOND, CALIFORNIA

#### PROPERTY HIGHLIGHTS

- ±8,170 Square Feet
- Restroom
- Fully Sprinklered, Skylights Throughout
- 200 Amps Power
- ±24' 26' Clear Height
- Dock Loading Platform with Dock High Door and Common Ramp Access
- Great I-580 Freeway Access and Close Proximity to San Rafael Bridge
- Quiet, Secluded and Natural Setting
- Large, Secure Parking Area
- An Eclectic Mix of Tenants, including East **Brother Beer Company**