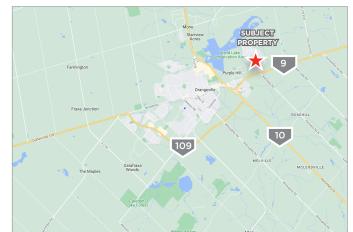

## 26 FRENCH DR

MONO, ON

**AMENITIES & TRANSIT MAP** 

### **ACCESSIBILITY**

**Driving Times** 

63km / 45 min to Toronto Pearson

**34km / 33 min** to Brampton

63km / 45 min to Vaughan

80km / 55 min to Barrie

56km / 50 min to Guelph

78km / 65 min to Kitchener