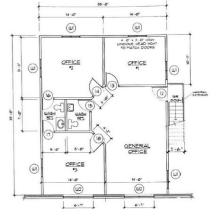

## 26 FRENCH DR

CUSHMAN & WAKEFIELD

MONO, ON

**OPTION A: FULL BUILDING** 

OPTION B: SHOWN BELOW OUTLINED IN RED

OPTION C: FULL BUILDING + 4,800 SF SECONDARY BUILDING

**FLOORPLAN** 

Note: Office Space not exactly as built

OFFICE PLAN

GROUND FLOOR

2ND FLOOR