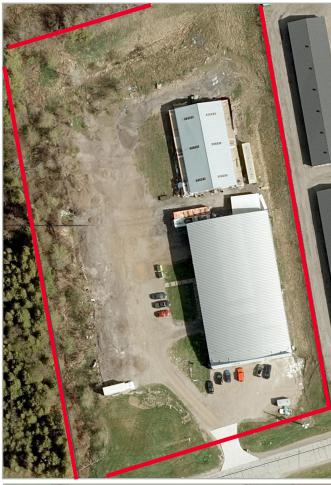

G + 4,800 SF SECONDARY BUILDING

**FLOORPLAN** 

Note: Office Space not exactly as built



OFFICE PLAN

GROUND FLOOR





2ND FLOOR

### CONTACT/INFORMATION

WALTER SPOJA\*
Associate Vice President
905 501 6469

walter.spoja@cushwake.com

JOSH BAIRD\*
Associate
905 501 6419

josh.baird@cushwake.com

CUSHMAN & WAKEFIELD ULC, BROKERAGE

1 Prologis Blvd., Suite 300 Mississauga, Ontario L5W 0G2 905 568 9500

## 26 FRENCH DR

MONO, ON



**IMAGE GALLERY** 



















### CONTACT INFORMATION

WALTER SPOJA\*
Associate Vice President
905 501 6469
walter.spoja@cushwake.com

JOSH BAIRD\*

Associate

905 501 6419

josh.baird@cushwake.com

CUSHMAN & WAKEFIELD ULC, BROKERAGE

1 Prologis Blvd., Suite 300 Mississauga, Ontario L5W 0G2 905 568 9500

## 26 FRENCH DR

CUSHMAN & WAKEFIELD

MONO, ON





### ZONING

## COMMERCIAL-LIGHT INDUSTRIAL ZONE (CM):

#### **PERMITTED USES**

No person shall within any CM Zone use any lot or erect, alter or use any building or structure for any purpose except one or more of the following CM uses, namely:

#### (a) RESIDENTIAL USES

- An accessory dwelling unit

#### (b) NON-RESIDENTIAL USES

- an auctioneer's establishment
- a banquet facility
- a building supply yard
- a business office
- a clinic
- a commercial garage
- a display area for nurseries, greenhouses and automobile sales establishments and open storage areas for building supply yards and automobile sales establishments
- an equipment rental business
- a farm produce outlet
- a farm supply dealer
- a financial institution
- a manufacturing or assembling plant
- a merchandise service