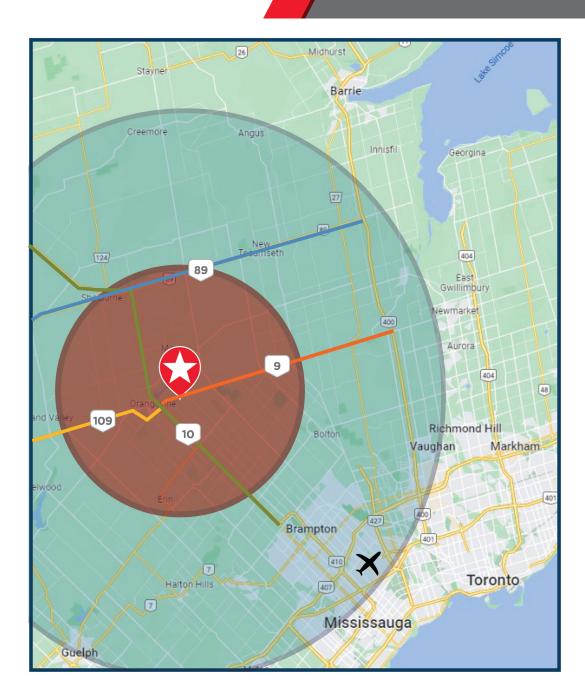

### **ACCESSIBILITY**

**Driving Times** 

63km / 45 min to Toronto Pearson

**34km / 33 min** to Brampton

63km / 45 min to Vaughan

80km / 55 min to Barrie

56km / 50 min to Guelph

78km / 65 min to Kitchener