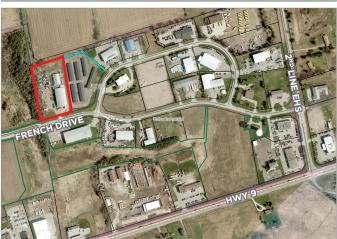

250 SF

LOT SIZE / ZONING:

3.39 ac. / CM

**CLEAR HEIGHT:** 21' 6" (Expansion Section at 27')

LOADING DOORS: 2 Drive In (12' x 14' & 10' x 10') 2 Dock Level (9' x 9')

\_\_\_\_\_\_

**ELECTRICAL:** 600 Volts / 600 Amps

### **OFFERING DETAILS**

**SALE PRICE:** \$9,495,000 Available 60-90 Days

Option A - 15,536 SF / 1,960 SF (30 days)

Option B - 7, 394 SF/ 980 SF (Immediate)

Option C - 20,336 SF / 1,960 SF (60-90 Days)

Building: \$14.95 PSF Net Per Annum
Yard Space: Speak to Listing Agents

- 5 ton crane (60 foot span and 90 foot run)
- Energy Efficiencies in floor heating, upgraded insulation
- Large Yard for outside storage
- One oversized drive in door
- Approx. 825 SF Mezzanine (not incl. in SF)
- Quick access to Hwy 10 & Hwy 9
- Phased occupancy possible for Lease scenario.





#### CONTACT INFORMATION

WALTER SPOJA\*
Associate Vice President

905 501 6469 walter.spoja@cushwake,com JOSH BAIRD\*

*Associate* 905 501 6419

josh.baird@cushwake.com

CUSHMAN & WAKEFIELD ULC, BROKERAGE

1 Prologis Blvd., Suite 300 Mississauga, Ontario L5W 0G2 905 568 9500

cushmanwakefield.com

©2024 Cushman & Wakefield. All rights reserved. The information contained in this communication is strictly confidential. This information has been obtained from sources believed to be reliable but has not been verified. No warranty or representation, express or implied, is made as to the condition of the property (or properties) referenced herein or as to the accuracy or completeness of the information contained herein, and same is submitted subject to errors, omissions, change of price, rent