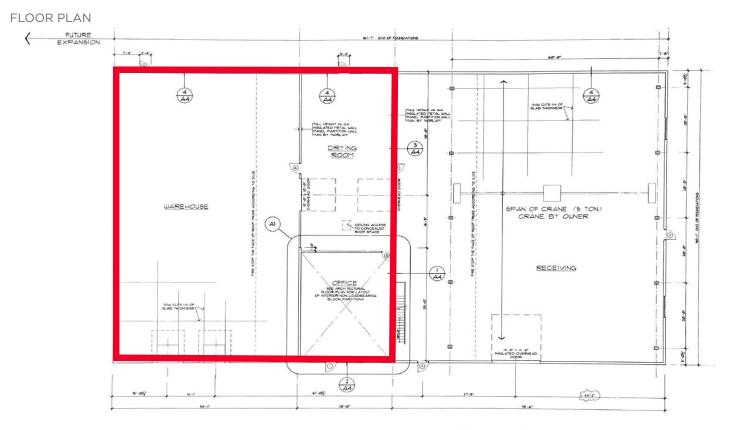

## 26 FRENCH DR

CUSHMAN & WAKEFIELD

MONO, ON

**OPTION A: FULL BUILDING** 

OPTION B: SHOWN BELOW OUTLINED IN RED

OPTION C: FULL BUILDING + 4,800 SF SECONDARY BUILDING

**FLOORPLAN** 

Note: Office Space not exactly as built

OFFICE PLAN

GROUND FLOOR

2ND FLOOR