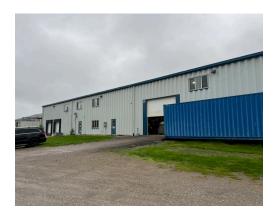

## 26 FRENCH DR

MONO, ON

### PROPERTY DETAILS

BUILDING / OFFICE:

Main Building - 20,336 SF / 1,960 SF
Rear Building - 4,800 / 250 SF

LOT SIZE / ZONING:

3.39 ac. / CM

**CLEAR HEIGHT:** 21' 6" (Expansion Section at 27')

LOADING DOORS: 2 Drive In (12' x 14' & 10' x 10') 2 Dock Level (9' x 9')