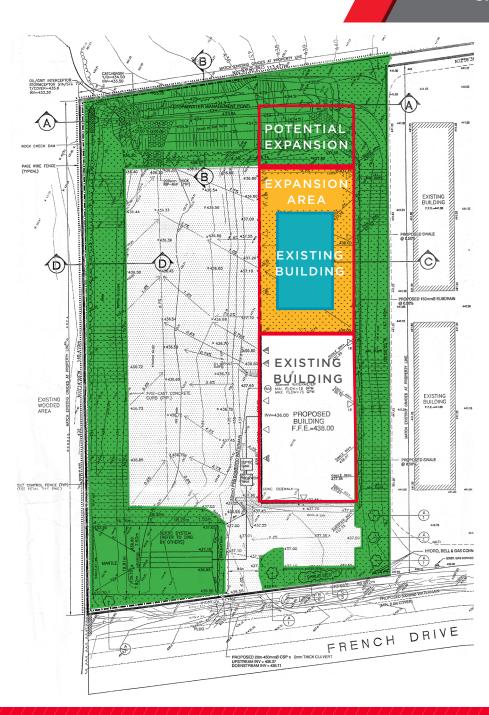

## 26 FRENCH DR

MONO, ON

SITE PLAN

### PROPERTY DETAILS

BUILDING / OFFICE:

Main Building - 20,336 SF / 1,960 SF
Rear Building - 4,800 / 250 SF

LOT SIZE / ZONING:

3.39 ac. / CM

**CLEAR HEIGHT:** 21' 6" (Expansion Section at 27')

LOADING DOORS: 2 Drive In (12' x 14' & 10' x 10') 2 Dock Level (9' x 9')

- 5 ton crane (60 foot span and 90 foot run)
- Energy Efficiencies in floor heating, upgraded insulation
- Large Yard for outside storage
- One oversized drive in door
- Approx. 825 SF Mezzanine (not incl. in SF)
- Quick access to Hwy 10 & Hwy 9
- Phased occupancy possible for Lease scenario.