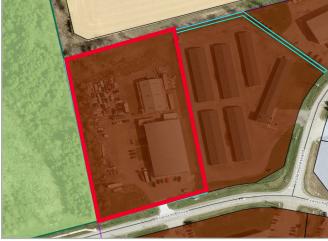

+ 4,800 SF SECONDARY BUILDING

**FLOORPLAN** 

Note: Office Space not exactly as built



OFFICE PLAN

GROUND FLOOR





2ND FLOOR

### CONTACT/INFORMATION

WALTER SPOJA\*
Associate Vice President
905 501 6469

walter.spoja@cushwake.com

JOSH BAIRD\*
Associate
905 501 6419

josh.baird@cushwake.com

CUSHMAN & WAKEFIELD ULC, BROKERAGE

1 Prologis Blvd., Suite 300 Mississauga, Ontario L5W 0G2 905 568 9500

## 26 FRENCH DR

MONO, ON



**IMAGE GALLERY** 



















### CONTACT INFORMATION

WALTER SPOJA\*
Associate Vice President
905 501 6469
walter.spoja@cushwake.com

JOSH BAIRD\*

Associate

905 501 6419

josh.baird@cushwake.com

CUSHMAN & WAKEFIELD ULC, BROKERAGE

1 Prologis Blvd., Suite 300 Mississauga, Ontario L5W 0G2 905 568 9500

## 26 FRENCH DR

CUSHMAN & WAKEFIELD

MONO, ON





### ZONING

## COMMERCIAL-LIGHT INDUSTRIAL ZONE (CM):

#### **PERMITTED USES**

No person shall within any CM Zone use any lot or erect, alter or use any building or structure for any purpose except one or more of the following CM uses, namely:

#### (a) RESIDENTIAL USES

- An accessory dwelling unit

#### (b) NON-RESIDENTIAL USES

- an auctioneer's establishment
- a banquet facility
- a building supply yard
- a business office
- a clinic
- a commercial garage
- a display area for nurseries, greenhouses and automobile sales establishments and open storage areas for building supply yards and automobile sales establishments
- an equipment rental business
- a farm produce outlet
- a farm supply dealer
- a financial institution
- a manufacturing or assembling plant
- a merchandise service sh