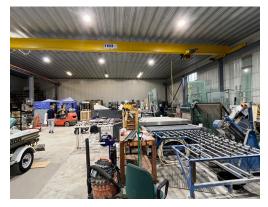

- 5 ton crane (60 foot span and 90 foot run)
- Energy Efficiencies in floor heating, upgraded insulation
- Large Yard for outside storage
- One oversized drive in door
- Approx. 825 SF Mezzanine (not incl. in SF)
- Quick access to Hwy 10 & Hwy 9
- Phased occupancy possible for Lease scenario.

## 26 FRENCH DR

MONO, ON

**IMAGE GALLERY** 