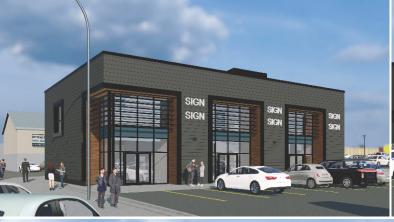

## THE OPPORTUNITY

- Prime Central Lethbridge location
- Access via 2nd Avenue South with excellent visibility along the 3rd Avenue South corridor, and both 12A and 12B Streets
- Redevelopment of entire City block
- 36,203 people within 3 km, approximately one-third of Lethbridge's population
- Main floor retail spaces available from 1,200 SF
- One drive-thru available
- Opportunity for roof top patio in Building D
- Second floor office spaces available
  - Up to 3,408 SF (Building C)
- In addition to excellent on-site parking there are over 30 parking stalls along 12A Street and 15 parking stalls along 2nd Avenue South
- Commercial Zoning allows for a wide range of uses