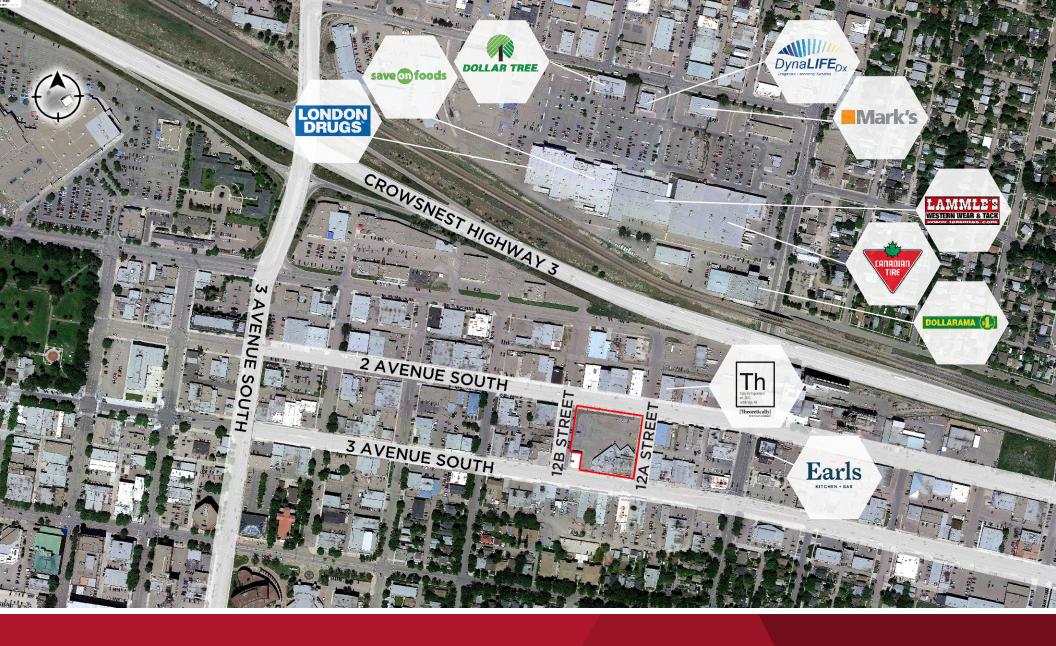

## THE OPPORTUNITY

- Prime Central Lethbridge location
- Access via 2nd Avenue South with excellent visibility along the 3rd Avenue South corridor, and both 12A and 12B Streets
- Redevelopment of entire City block
- 36,203 people within 3 km, approximately one-third of Lethbridge's population
- Main floor retail spaces available from 1,200 SF
- One drive-thru available
- Opportunity for roof top patio in Building D
- Second floor office spaces available
  - Up to 3,408 SF (Building C)
- In addition to excellent on-site parking there are over 30 parking stalls along 12A Street and 15 parking stalls along 2nd Avenue South
- Commercial Zoning allows for a wide range of uses