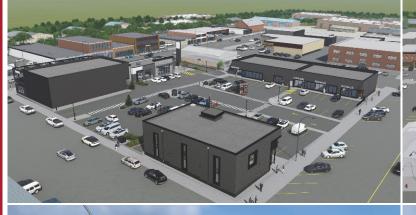

## THE OPPORTUNITY

- Prime Central Lethbridge location
- Access via 2nd Avenue South with excellent visibility along the 3rd Avenue South corridor, and both 12A and 12B Streets
- Redevelopment of entire City block
- 36,203 people within 3 km, approximately one-third of Lethbridge's population
- Main floor retail spaces available from 1,200 SF
- One drive-thru available
- Opportunity for roof top patio in Building D
- Second floor office spaces available
  - Up to 3,408 SF (Building C)
- In addition to excellent on-site parking there are over 30 parking stalls along 12A Street and 15 parking stalls along 2nd Avenue South
- Commercial Zoning allows for a wide range of uses