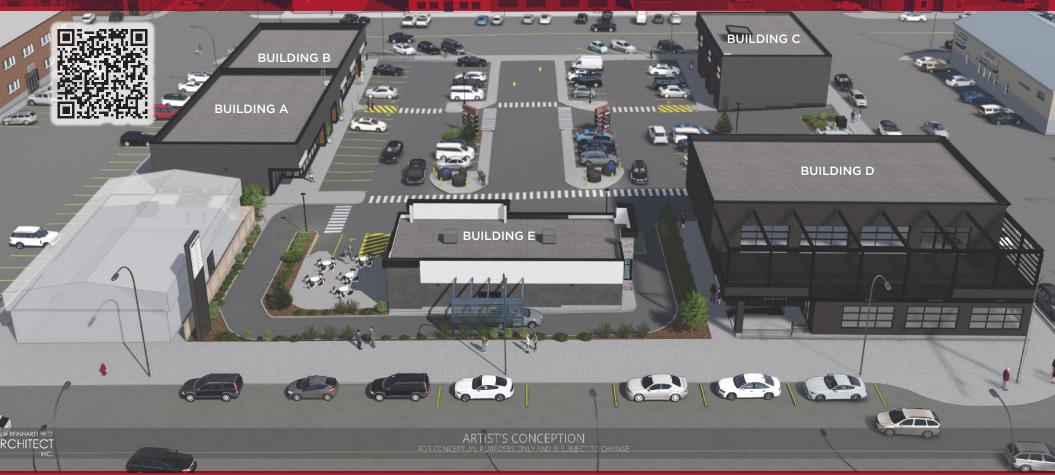

## THE OPPORTUNITY

- Prime Central Lethbridge location
- Access via 2nd Avenue South with excellent visibility along the 3rd Avenue South corridor, and both 12A and 12B Streets
- Redevelopment of entire City block
- 36,203 people within 3 km, approximately one-third of Lethbridge's population
- Main floor retail spaces available from 1,200 SF
- One drive-thru available
- Opportunity for roof top patio in Building D
- Second floor office spaces available
  - Up to 3,408 SF (Building C)
- In addition to excellent on-site parking there are over 30 parking stalls along 12A Street and 15 parking stalls along 2nd Avenue South
- Commercial Zoning allows for a wide range of uses