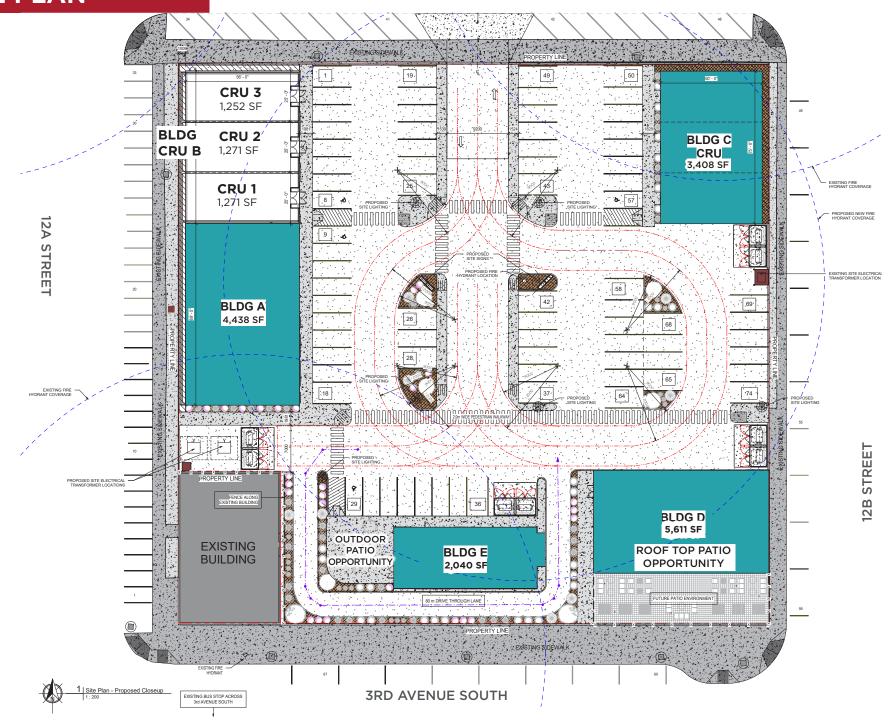

## THE OPPORTUNITY

- Prime Central Lethbridge location
- Access via 2nd Avenue South with excellent visibility along the 3rd Avenue South corridor, and both 12A and 12B Streets
- Redevelopment of entire City block
- 36,203 people within 3 km, approximately one-third of Lethbridge's population
- Main floor retail spaces available from 1,200 SF
- One drive-thru available
- Opportunity for roof top patio in Building D
- Second floor office spaces available
  - Up to 3,408 SF (Building C)
- In addition to excellent on-site parking there are over 30 parking stalls along 12A Street and 15 parking stalls along 2nd Avenue South
- Commercial Zoning allows for a wide range of uses