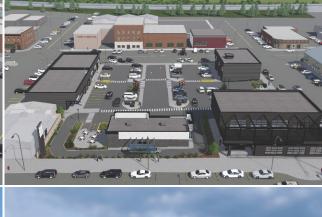

## THE OPPORTUNITY

- Prime Central Lethbridge location
- Access via 2nd Avenue South with excellent visibility along the 3rd Avenue South corridor, and both 12A and 12B Streets
- Redevelopment of entire City block
- 36,203 people within 3 km, approximately one-third of Lethbridge's population
- Main floor retail spaces available from 1,200 SF
- One drive-thru available
- Opportunity for roof top patio in Building D
- Second floor office spaces available
  - Up to 3,408 SF (Building C)
- In addition to excellent on-site parking there are over 30 parking stalls along 12A Street and 15 parking stalls along 2nd Avenue South
- Commercial Zoning allows for a wide range of uses