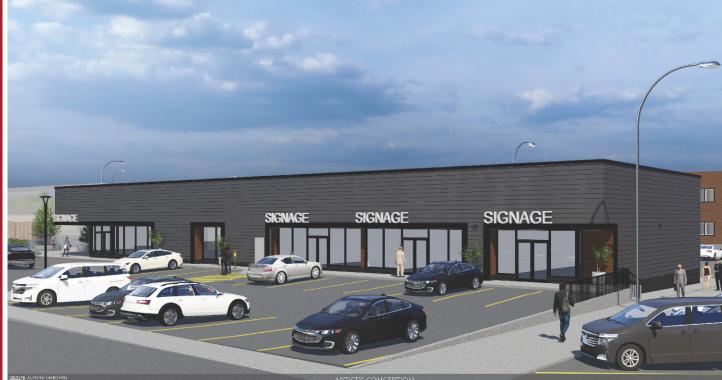

## THE OPPORTUNITY

- Prime Central Lethbridge location
- Access via 2nd Avenue South with excellent visibility along the 3rd Avenue South corridor, and both 12A and 12B Streets
- Redevelopment of entire City block
- 36,203 people within 3 km, approximately one-third of Lethbridge's population
- Main floor retail spaces available from 1,200 SF
- One drive-thru available
- Opportunity for roof top patio in Building D
- Second floor office spaces available
  - Up to 3,408 SF (Building C)
- In addition to excellent on-site parking there are over 30 parking stalls along 12A Street and 15 parking stalls along 2nd Avenue South
- Commercial Zoning allows for a wide range of uses