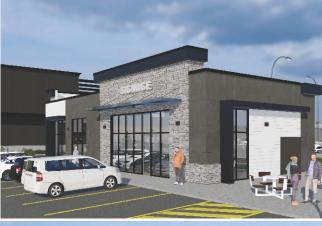

## THE OPPORTUNITY

- Prime Central Lethbridge location
- Access via 2nd Avenue South with excellent visibility along the 3rd Avenue South corridor, and both 12A and 12B Streets
- Redevelopment of entire City block
- 36,203 people within 3 km, approximately one-third of Lethbridge's population
- Main floor retail spaces available from 1,200 SF
- One drive-thru available
- Opportunity for roof top patio in Building D
- Second floor office spaces available
  - Up to 3,408 SF (Building C)
- In addition to excellent on-site parking there are over 30 parking stalls along 12A Street and 15 parking stalls along 2nd Avenue South
- Commercial Zoning allows for a wide range of uses