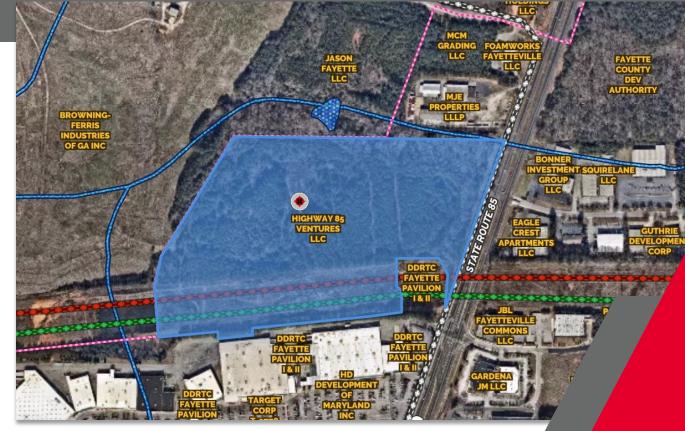

# 37.4 ACRES HIGHWAY 85 NORTH

### FAYETTEVILLE, GEORGIA

## PROPERTY HIGHLIGHTS

- Right off 500-Volt and 230-Volt Power Lines
- Water and sewer access
- Zoned BP
- Located in the city of Fayetteville