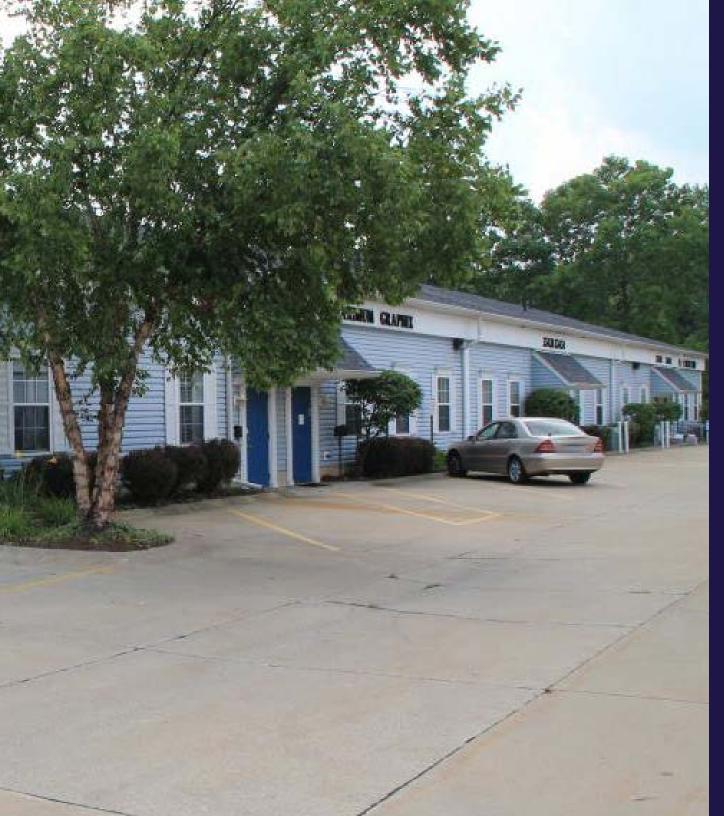

# Liberty Park Flex Space for Sale

FOR SALE | 33434 LIBERTY PARKWAY, NORTH RIDGEVILLE, OHIO 44039

### 33434 Liberty Parkway

- Office space built within a Flex building
- Flex space with garage door access
- Two (2) executive offices and cubicle/Hotel space for additional work space
- Conference area and kitchen/break area