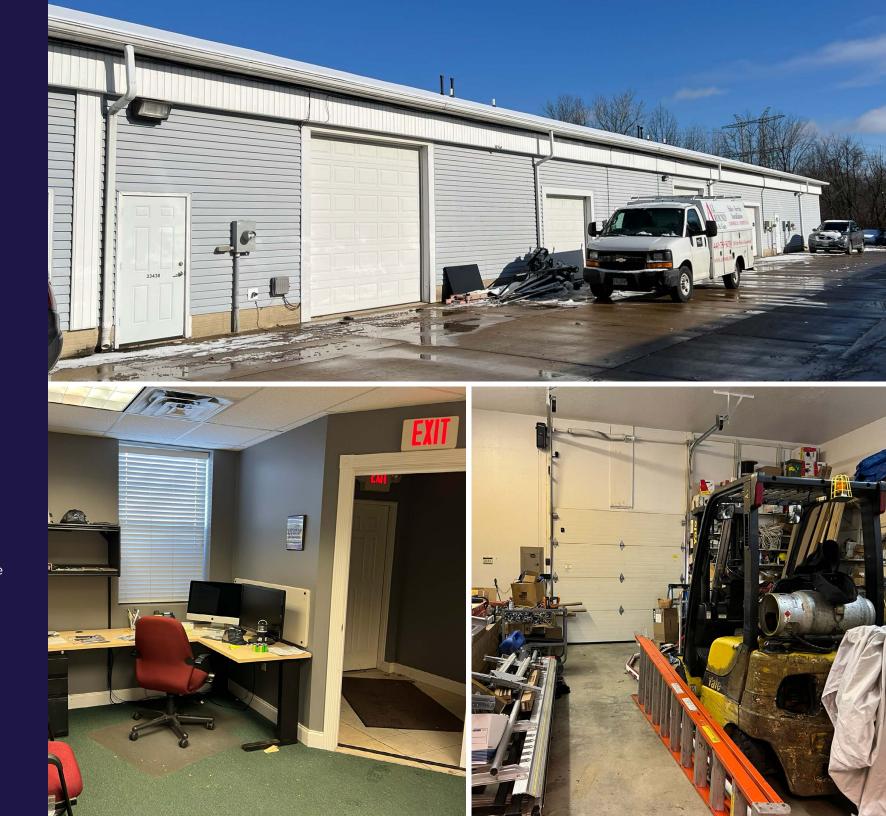

### 33434 Liberty Parkway

- Office space built within a Flex building
- Flex space with garage door access
- Two (2) executive offices and cubicle/Hotel space for additional work space
- Conference area and kitchen/break area