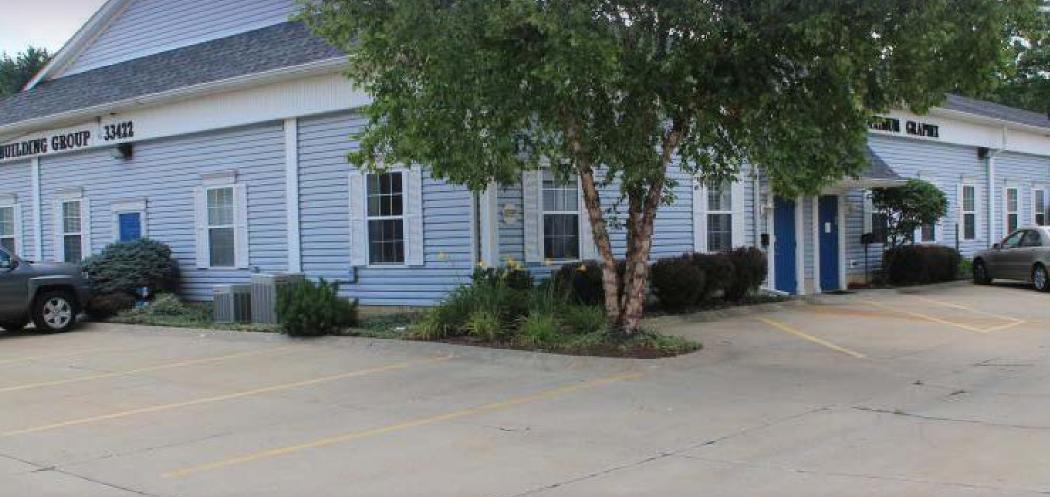

# Liberty Park Flex Space for Sale

FOR SALE | 33434 LIBERTY PARKWAY, NORTH RIDGEVILLE, OHIO 44039

### 33434 Liberty Parkway

- Office space built within a Flex building
- Flex space with garage door access
- Two (2) executive offices and cubicle/Hotel space for additional work space
- Conference area and kitchen/break area