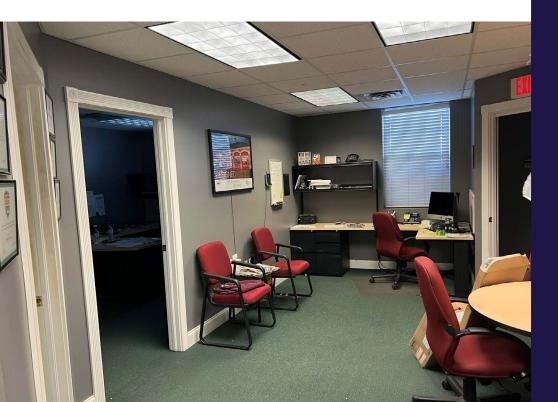

### 33434 Liberty Parkway

- Office space built within a Flex building
- Flex space with garage door access
- Two (2) executive offices and cubicle/Hotel space for additional work space
- Conference area and kitchen/break area