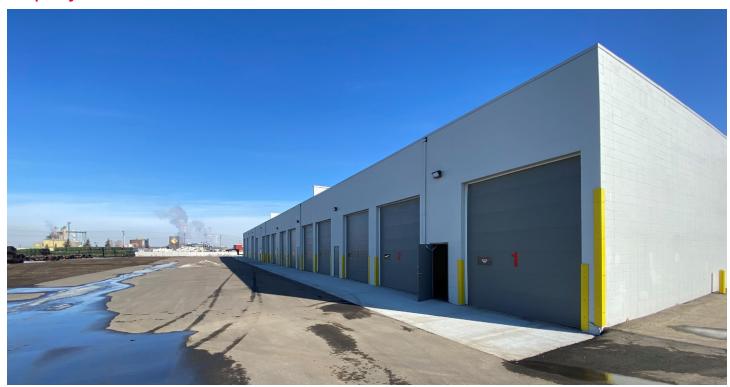

Building 21**11904/11906 21 Street NE, Edmonton, AB

### **Property Details**

Municipal Address: 11904/11906 21 Street,

Edmonton, AB

**Legal Description:** Plan 7520635, Block 3, Lot 6

**Zoning:** IM (Medium Industrial)

**Building Size:** 3,000 - 6,000 SF

Built: 1982 (Recent Complete Rennovations)

Utilities: Separately Metered

Net Lease Rate: \$11.00 per SF per Annum

Operating Costs: \$5.00 per SF per Annum

Sumps: Within each bay

Loading: 12' x 14' with Drive Through

Celing Height: 19'

#### **Aerial**



#### Adrian Ambrozuk

Associate Partner 780 991 9344 adrian.ambrozuk@cwedm.com CUSHMAN & WAKEFIELD Edmonton Suite 2700, TD Tower 10088 - 102 Avenue Edmonton, AB T5J 2Z1 www.cwedm.com



# FOR LEASE **Building 21**11904/11906 21 Street NE, Edmonton, AB

## **Property Photos**





#### **Adrian Ambrozuk**

Associate Partner 780 991 9344 adrian.ambrozuk@cwedm.com

Cushman & Wakefield Edmonton is independently owned and operated / A Member of the Cushman & Wakefield Alliance. No warranty or representation, express or implied, is made to the accuracy or completeness of the information contained herein, and same is submitted subject to errors, omissions, change of price, rental or other conditions, withdrawal without notice, and to any special listing conditions imposed by the property owner(s). As applicable, we make no representation as to the condition of the property (or properties) in question. April 8, 2021

CUSHMAN & WAKEFIELD Edmonton Suite 2700, TD Tower 10088 - 102 Avenue Edmonton, AB T5J 2Z1 www.cwedm.com



#### **Adrian Ambrozuk**

Associate Partner 780