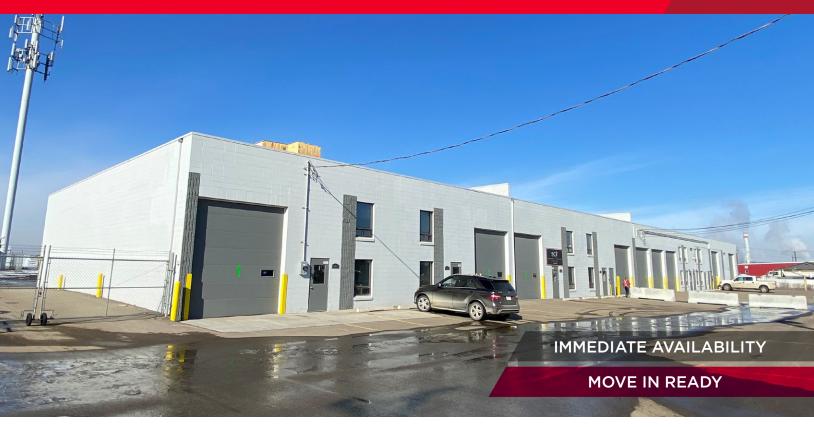

# FOR LEASE **Building 21**11904/11906 21 Street NE, Edmonton, AB

### **Property Highlights**

- Property boasts upgraded HVAC systems, newly paved asphalt yard with new concrete aprons, freshly painted exterior with bollards and renovated interiors.
- Located with easy access to major transportation routes such as Yellowhead Trail, Anthony Henday and QEII Highway.
- End unit(s) remaining with secured yard available with each bay.