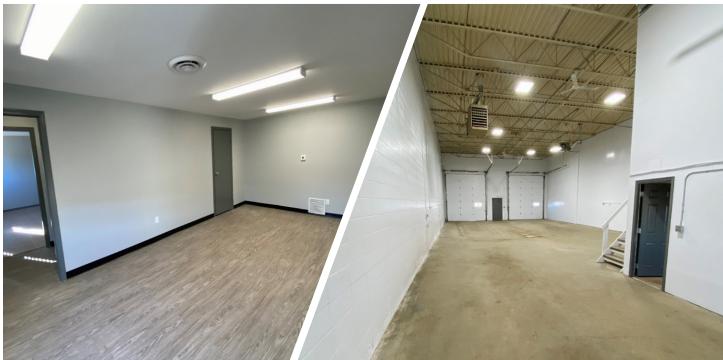

ilding 21**11904/11906 21 Street NE, Edmonton, AB

### **Property Details**

Municipal Address: 11904/11906 21 Street,

Edmonton, AB

**Legal Description:** Plan 7520635, Block 3, Lot 6

**Zoning:** IM (Medium Industrial)

**Building Size:** 3,000 - 6,000 SF

Built: 1982 (Recent Complete Rennovations)

Utilities: Separately Metered

Net Lease Rate: \$11.00 per SF per Annum

Operating Costs: \$5.00 per SF per Annum

Sumps: Within each bay

Loading: 12' x 14' with Drive Through

Celing Height: 19'

#### **Aerial**



#### Adrian Ambrozuk

Associate Partner 780 991 9344 adrian.ambrozuk@cwedm.com CUSHMAN & WAKEFIELD Edmonton Suite 2700, TD Tower 10088 - 102 Avenue Edmonton, AB T5J 2Z1 www.cwedm.com



# FOR LEASE **Building 21**11904/11906 21 Street NE, Edmonton, AB

## **Property Photos**





#### **Adrian Ambrozuk**

Associate Partner 780 991 9344 adrian.ambrozuk@cwedm.com

Cushman & Wakefield Edmonton is independently owned and operated / A Member of the Cushman & Wakefield Alliance. No warranty or representation, express or implied, is made to the accuracy or completeness of the information contained herein, and same is submitted subject to errors, omissions, change of price, rental or other conditions, withdrawal without notice, and to any special listing conditions imposed by the property owner(s). As applicable, we make no representation as to the condition of the property (or properties) in question. April 8, 2021

CUSHMAN & WAKEFIELD Edmonton Suite 2700, TD Tower 10088 - 102 Avenue Edmonton, AB T5J 2Z1 www.cwedm.com



#### **Adrian Ambrozuk**

Associate Partner 780 9