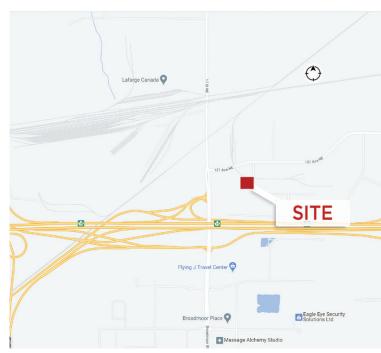

### **Property Highlights**

- Property boasts upgraded HVAC systems, newly paved asphalt yard with new concrete aprons, freshly painted exterior with bollards and renovated interiors.
- Located with easy access to major transportation routes such as Yellowhead Trail, Anthony Henday and QEII Highway.
- End unit(s) remaining with secured yard available with each bay.