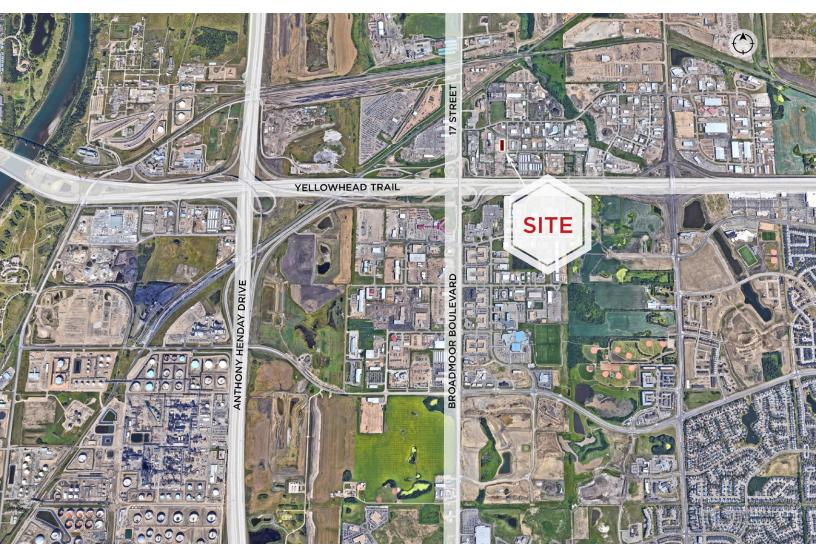

ighway.
- End unit(s) remaining with secured yard available with each bay.



#### Adrian Ambrozuk

Associate Partner 780 991 9344 adrian.ambrozuk@cwedm.com CUSHMAN & WAKEFIELD Edmonton Suite 2700, TD Tower 10088 - 102 Avenue Edmonton, AB T5J 2Z1 www.cwedm.com



## FOR LEASE **Building 21**11904/11906 21 Street NE, Edmonton, AB

### **Property Details**

Municipal Address: 11904/11906 21 Street,

Edmonton, AB

**Legal Description:** Plan 7520635, Block 3, Lot 6

**Zoning:** IM (Medium Industrial)

**Building Size:** 3,000 - 6,000 SF

Built: 1982 (Recent Complete Rennovations)

Utilities: Separately Metered

Net Lease Rate: \$11.00 per SF per Annum

Operating Costs: \$5.00 per SF per Annum

Sumps: Within each bay

Loading: 12' x 14' with Drive Through

Celing Height: 19'

#### **Aerial**



#### Adrian Ambrozuk

Associate Partner 780 991 9344 adrian.ambrozuk@cwedm.com CUSHMAN & WAKEFIELD Edmonton Suite 2700, TD Tower 10088 - 102 Avenue Edmonton, AB T5J 2Z1 www.cwedm.com



# FOR LEASE **Building 21**11904/11906 21 Street NE, Edmonton, AB

## **Property Photos**





#### **Adrian Ambrozuk**

Associate Partner 780 991 9344 adrian.ambrozuk@cwedm.com

Cushman & Wakefield Edmonton is independently owned and operated / A Member of the Cushman & Wakefield Alliance. No warranty or representation, express or implied, is made to the accuracy or completeness of the information contained herein, and same is submitted subject to errors, omissions, change of price, rental or other conditions, withdrawal without notice, and to any special listing conditions imposed by the property owner(