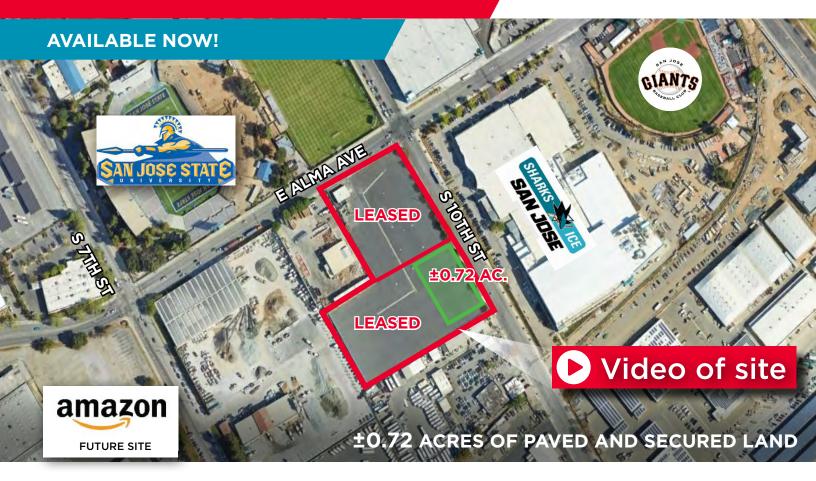

### ±0.72 ACRES FOR LEASE

CUSHMAN & WAKEFIELD

### **PROPERTY HIGHLIGHTS**

- ±0.72 Acres of Paved and Secured Land
- M-4 (Heavy Industrial Zoning)
- Driveway on 10th Street
- Located Between and Easy Access to
- Across the Street from

87

101

For More Information, Please Contact:

### LOCATION MAP

For More Information, Please Contact: