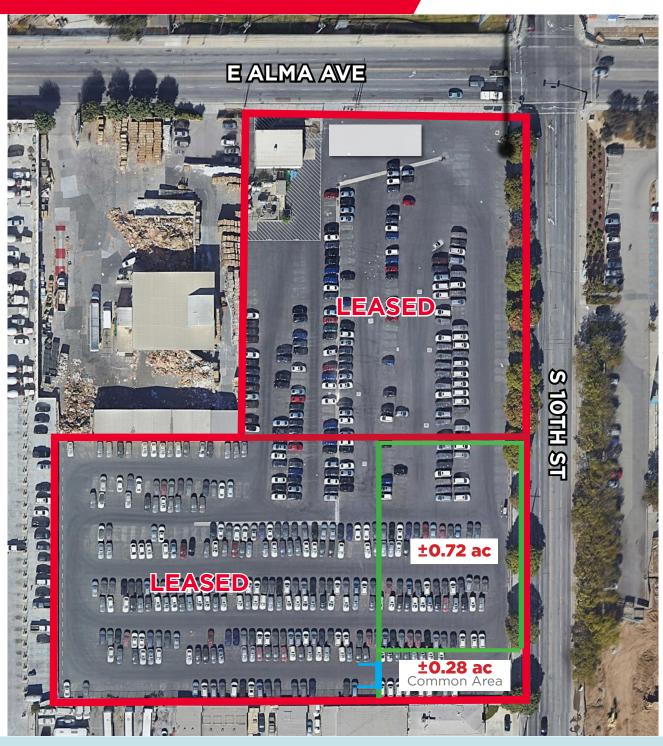

### ±0.72 ACRES FOR LEASE

CUSHMAN & WAKEFIELD

### **PROPERTY HIGHLIGHTS**

- ±0.72 Acres of Paved and Secured Land
- M-4 (Heavy Industrial Zoning)
- Driveway on 10th Street
- Located Between and Easy Access to
- Across the Street from

87

101

For More Information, Please Contact:

### PARCEL MAP