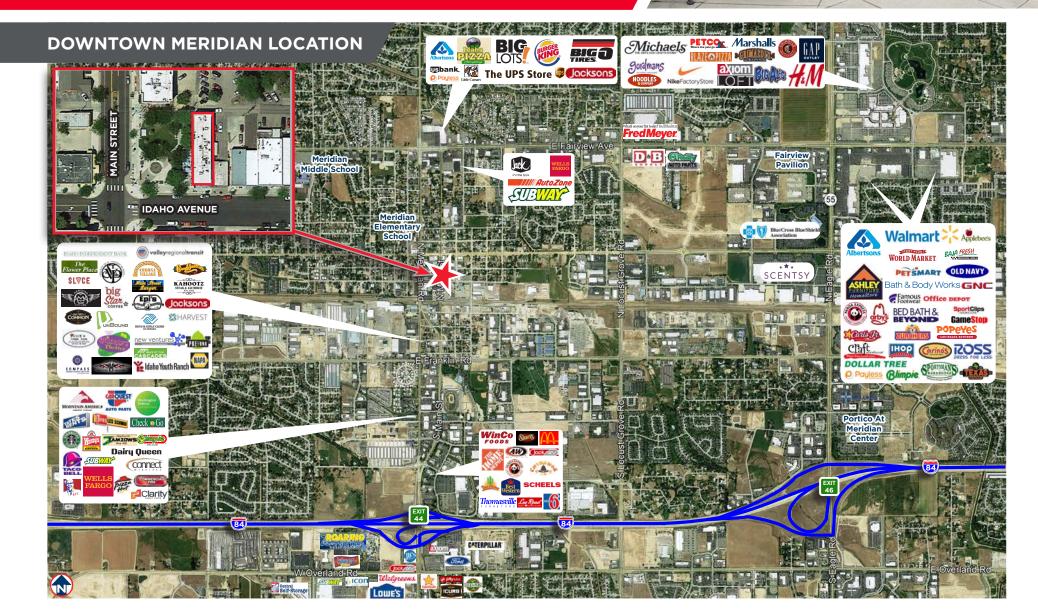

## GENERATIONS PLAZA I OFFICE SPACE

114 East Idaho Avenue, Meridian, Idaho 83642

FOR LEASE - 484 SF - \$22.00/SF FSEJ

### LISTING FEATURES

- · Second floor move-in ready office space in downtown Meridian at Main Street & Idaho Avenue
- Suite 220 consists of 1 private office and an open work area / waiting room
- Available suite was recently updated with new paint and in good condition
- Mixed-use building with common area entries, kitchenette and restrooms
- · High downtown Meridian visibility with Idaho Avenue frontage & on-site shared parking
- Walking distance to restaurants & surrounding services Google 360 View
- Please do not disturb relocating tenant, contact agents to schedule a walkthrough today!!