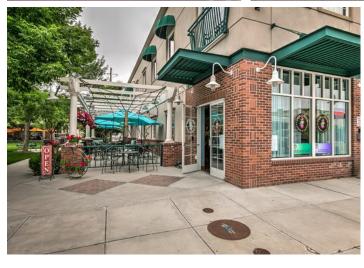

### LISTING FEATURES

- · Second floor move-in ready office space in downtown Meridian at Main Street & Idaho Avenue
- Suite 220 consists of 1 private office and an open work area / waiting room
- Available suite was recently updated with new paint and in good condition
- Mixed-use building with common area entries, kitchenette and restrooms
- · High downtown Meridian visibility with Idaho Avenue frontage & on-site shared parking
- Walking distance to restaurants & surrounding services Google 360 View
- Please do not disturb relocating tenant, contact agents to schedule a walkthrough today!!

### **LISTING PHOTOS**