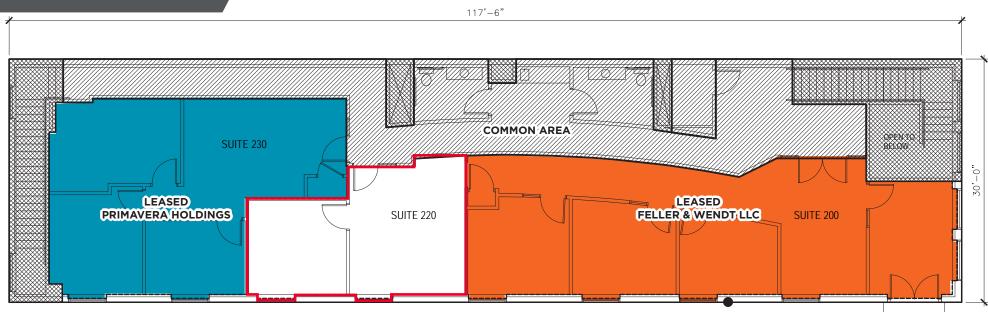

### **PROPERTY HIGHLIGHTS**

Suite 220 484 SF

Lease Rate \$22.00/SF FSEJ

**Building Size** 7,080 SF Total

Year Built 2001

Parcel Size 0.08 Acres

City of Meridian-O-T Zoning

R5672000731 Parcel #

### LISTING FEATURES

- · Second floor move-in ready office space in downtown Meridian at Main Street & Idaho Avenue
- Suite 220 consists of 1 private office and an open work area / waiting room
- Available suite was recently updated with new paint and in good condition
- Mixed-use building with common area entries, kitchenette and restrooms
- · High downtown Meridian visibility with Idaho Avenue frontage & on-site shared parking
- Walking distance to restaurants & surrounding services Google 360 View
- Please do not disturb relocating tenant, contact agents to schedule a walkthrough today!!