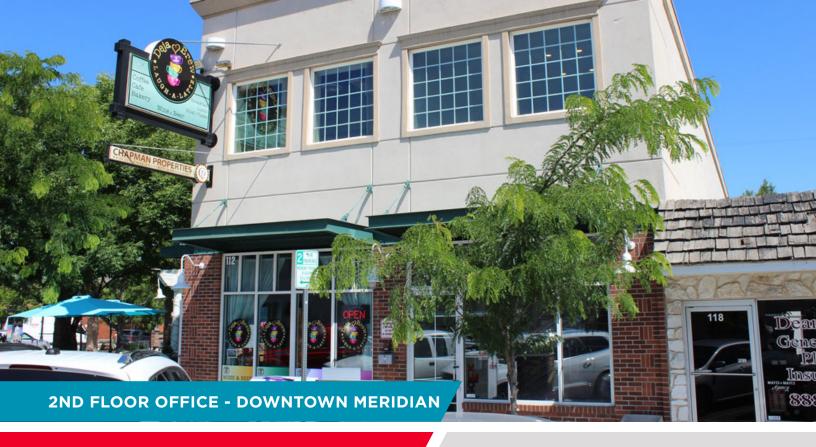

# **GENERATIONS PLAZA OFFICE**

114 East Idaho Avenue Meridian, Idaho 83642

484 SF - FOR LEASE

## GENERATIONS PLAZA I OFFICE SPACE

114 East Idaho Avenue, Meridian, Idaho 83642

FOR LEASE - 484 SF - \$22.00/SF FSEJ

### LISTING FEATURES

- · Second floor move-in ready office space in downtown Meridian at Main Street & Idaho Avenue
- Suite 220 consists of 1 private office and an open work area / waiting room
- Available suite was recently updated with new paint and in good condition
- Mixed-use building with common area entries, kitchenette and restrooms
- · High downtown Meridian visibility with Idaho Avenue frontage & on-site shared parking
- Walking distance to restaurants & surrounding services Google 360 View
- Please do not disturb relocating tenant, contact agents to schedule a walkthrough today!!