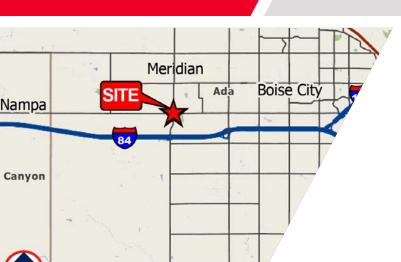

# **GENERATIONS PLAZA OFFICE**

114 East Idaho Avenue Meridian, Idaho 83642

484 SF - FOR LEASE

### LISTING FEATURES

- · Second floor move-in ready office space in downtown Meridian at Main Street & Idaho Avenue
- Suite 220 consists of 1 private office and an open work area / waiting room
- Available suite was recently updated with new paint and in good condition
- Mixed-use building with common area entries, kitchenette and restrooms
- · High downtown Meridian visibility with Idaho Avenue frontage & on-site shared parking
- Walking distance to restaurants & surrounding services Google 360 View
- Please do not disturb relocating tenant, contact agents to schedule a walkthrough today!!