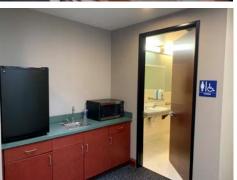

### LISTING FEATURES

- · Second floor move-in ready office space in downtown Meridian at Main Street & Idaho Avenue
- Suite 220 consists of 1 private office and an open work area / waiting room
- Available suite was recently updated with new paint and in good condition
- Mixed-use building with common area entries, kitchenette and restrooms
- · High downtown Meridian visibility with Idaho Avenue frontage & on-site shared parking
- Walking distance to restaurants & surrounding services Google 360 View
- Please do not disturb relocating tenant, contact agents to schedule a walkthrough today!!

### **LISTING PHOTOS**