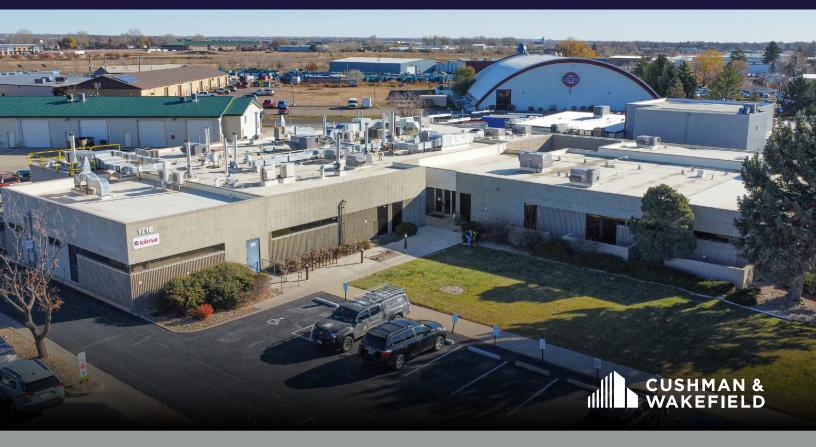

## **1716 Heath Parkway**

FORT COLLINS, CO 80524

\$4,150,000.00 SALE PRICE

## SIGNIFICANTLY BELOW REPLACEMENT COST

| Building Size  | 20,970 SF                                |
|----------------|------------------------------------------|
| Site Size      | 1.24 Acres (54,014 SF)                   |
| Year Built     | 1979                                     |
| Year Remodeled | 2012                                     |
| Zoning         | <u>المustrial Light</u> - Larimer County |