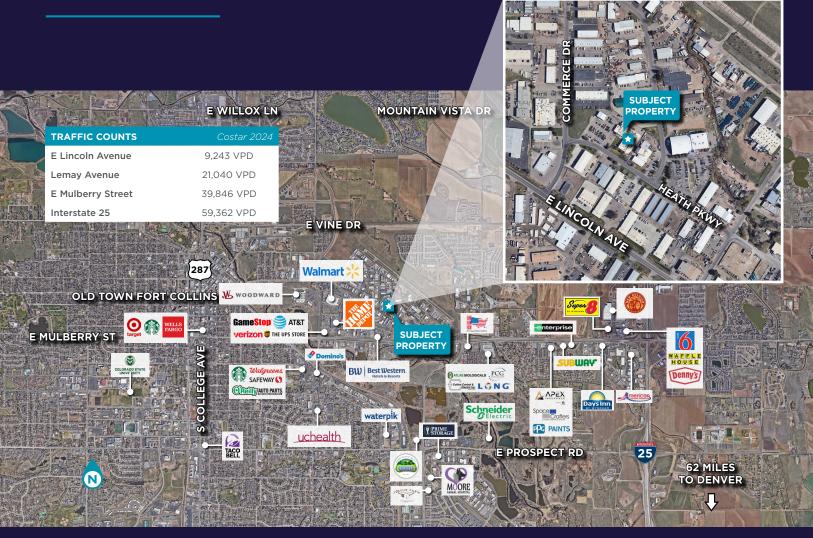

## **1716 Heath Parkway**

FORT COLLINS, CO 80524





\$4,150,000.00 SALE PRICE















## SIGNIFICANTLY BELOW REPLACEMENT COST



| Building Size  | 20,970 SF                                |
|----------------|------------------------------------------|
| Site Size      | 1.24 Acres (54,014 SF)                   |
| Year Built     | 1979                                     |
| Year Remodeled | 2012                                     |
| Zoning         | <u>المustrial Light</u> - Larimer County |

## Location Map



## For more information, please contact:

Nate Heckel Senior Director +1 970 267 7724 nate.heckel@cushwake.com Tyler Murray Senior Director +1 970 267 7404 tyler.murray@cushwake.com Ty Mashek Senior Associate +1 303 525 3125 ty.mashek@cushwake.com 772 Whalers Way, Suite 200 Fort Collins, CO 80525 +1 970 776 3900 cushmanwakefield.com

©2024 CUSHMAN & WAKEFIELD. ALL RIGHTS RESERVED. THE INFORMATION CONTAINED IN THIS COMMUNICATION IS STRICTLY CONFIDENTIAL. THIS INFORMATION HAS BEEN OBTAINED FROM SOURCES BELIEVED TO BE RELIABLE BUT HAS NOT BEEN VERIFIED. NO WARRANTY OR REPRESENTATION, EXPRESS OR IMPLIED, IS MADE AS TO THE CONDITION OF THE PROPERTY (OR PROPERTIES) REFERENCED HEREIN OR AS TO THE ACCURACY OR COMPLETENESS OF THE INFORMATION CONTAINED HEREIN, AND SAME IS SUBMITTED SUBJECT TO ERRO