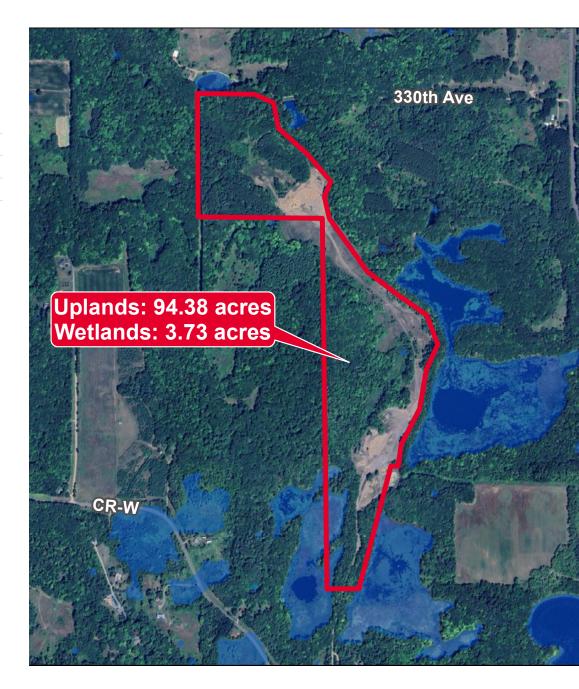

## PROPERTY INFORMATION

|                  | 048-00482-0000 |
|------------------|----------------|
| PID #            | 048-11495-0000 |
|                  | 048-00497-0000 |
| Gross Acres      | 98.11          |
| Net Upland Acres | 94.38          |
| 2024 Taxes       | \$2,464        |
|                  |                |

# SUBJECT PROPERTY