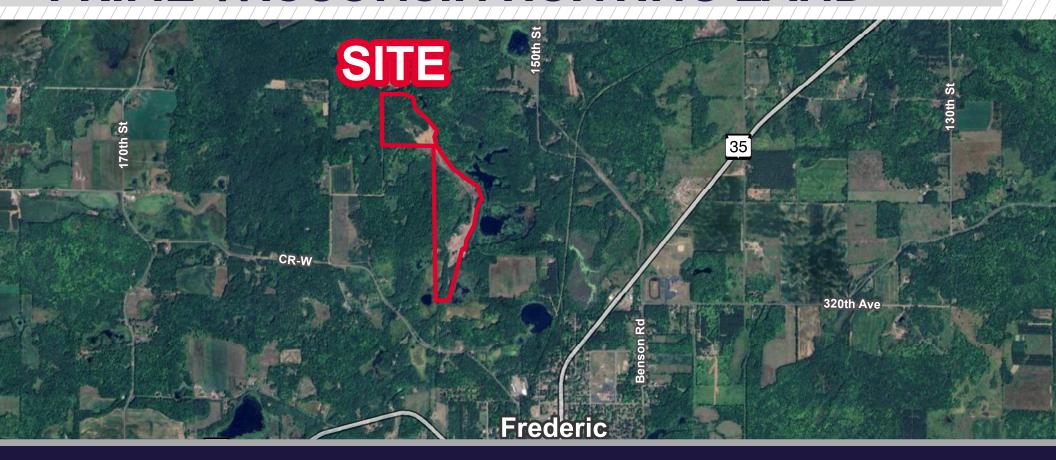

# SUBJECT PROPERTY

## RECREATIONAL LAND FOR SALE

FREDERIC, WISCONSIN

JON RAUSCH Executive Director +1 612 685 8288 jon.rausch@cushwake.com BEN DREW Senior Associate +1 952 210 4637 ben.drew@cushwake.com

## PROPERTY INFORMATION

|                  | 048-00482-0000 |
|------------------|----------------|
| PID #            | 048-11495-0000 |
|                  | 048-00497-0000 |
| Gross Acres      | 98.11          |
| Net Upland Acres | 94.38          |
| 2024 Taxes       | \$2,464        |
|                  |                |