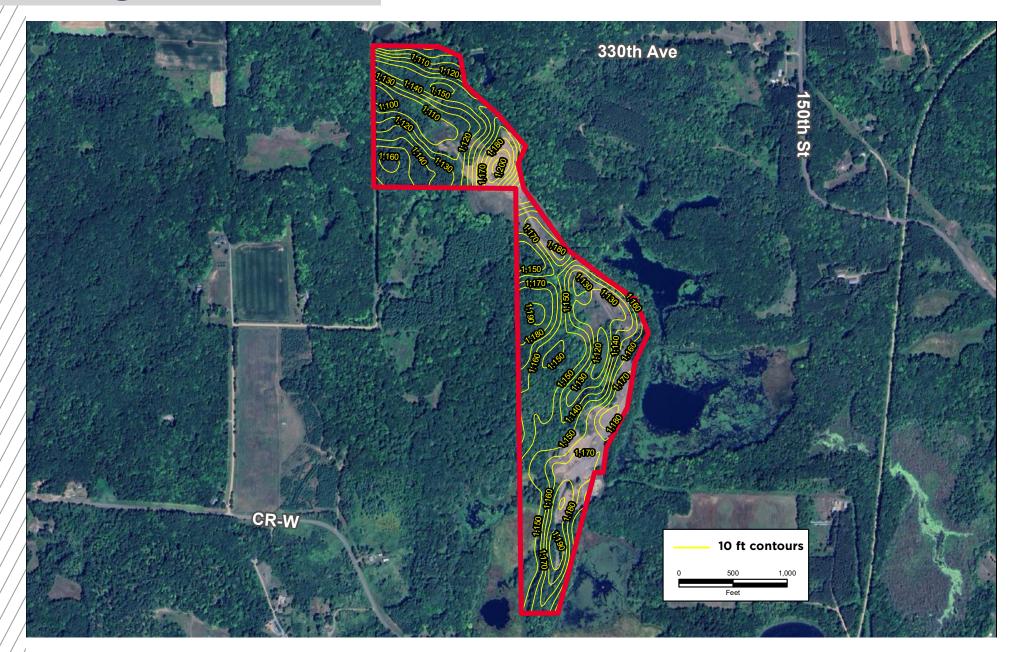

#### **Property Highlights**

- Gentle, rolling terrain
- Excellent deer population in area
- +/- 60 miles from Minneapolis/St. Paul

## PROPERTY INFORMATION

|                  | 048-00482-0000 |
|------------------|----------------|
| PID #            | 048-11495-0000 |
|                  | 048-00497-0000 |
| Gross Acres      | 98.11          |
| Net Upland Acres | 94.38          |
| 2024 Taxes       | \$2,464        |
|                  |                |