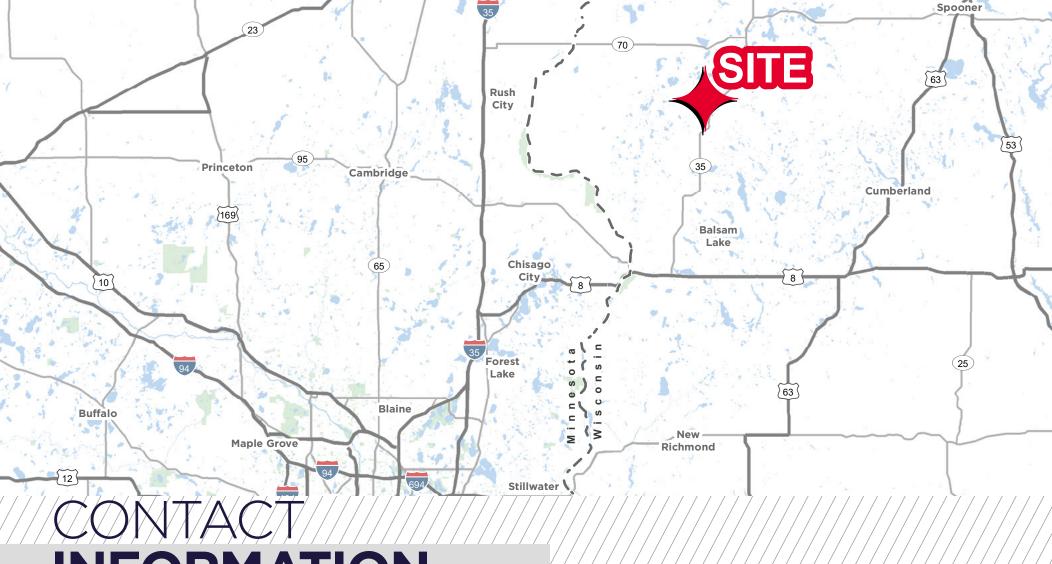

| 048-00497-0000 |
| Gross Acres      | 98.11          |
| Net Upland Acres | 94.38          |
| 2024 Taxes       | \$2,464        |
|                  |                |

#### **Property Highlights**

- Gentle, rolling terrain
- Excellent deer population in area
- +/- 60 miles from Minneapolis/St. Paul

### **Demographics (2024)**

|                           | 1 Mile   | 3 Miles  | 5 Miles  |
|---------------------------|----------|----------|----------|
| Population                | 152      | 1,760    | 2,861    |
| Households                | 69       | 780      | 1,266    |
| Average HH Income         | \$70,995 | \$74,121 | \$78,444 |
| <b>Daytime Population</b> | 57       | 1,046    | 1,156    |

Asking Price: \$500,000



# SUBJECT PROPERTY



# SUBJECT PROPERTY





### INFORMATION

#### **JON RAUSCH**

Executive Director +1 612 685 8288 jon.rausch@cushwake.com

#### **BEN DREW**

Senior Associate +1 952 210 4637 ben.drew@cushwake.com 3500 American Blvd W Suite 200 Minneapolis, MN 55431 cushmanwakefield.com



©2024 Cushman & Wakefield. All rights reserved. The information contained in this communication is strictly confidential. This information has been obtained from sources believed to be reliable but has not been verified. NO WARRANTY OR REPRESENTATION, EXPRESS OR IMPLIED, IS MADE AS TO THE CONDITION OF THE PROPERTY (OR PROPERTIES) REFERENCED HEREIN OR AS TO THE ACCURACY OR COMPLETENESS OF THE INFORMATION CONTAINED HEREIN, AND SAME IS SUBMITTED SUBJECT TO ERRORS, OMISSIONS, CHANGE OF PRICE, RENTAL OR OTHER CONDITIONS, WITHDRAWAL WITHOUT NOTICE,