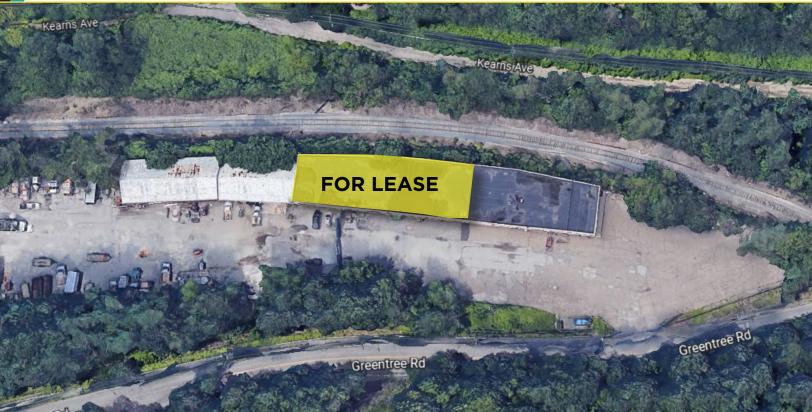

# INDUSTRIAL SHOP SPACE FOR LEASE - 6,600 SF

## 600 GREENTREE ROAD

Pittsburgh, PA 15220

Less than a mile from I-376 and within Pittsburgh city limits!