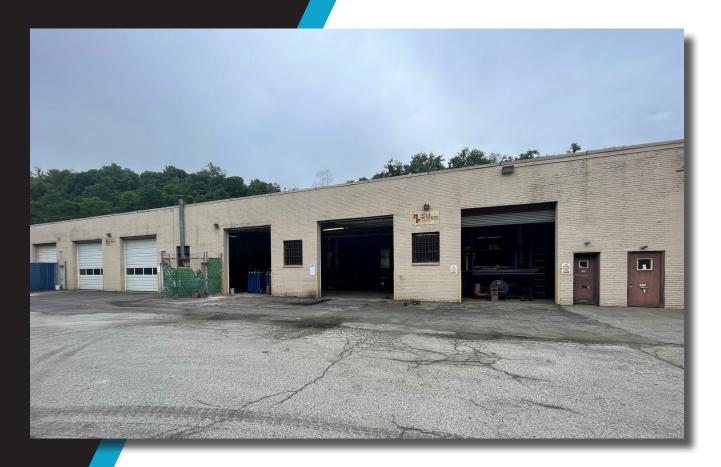

### **Industrial Shop Space**

- Five (5) drive-bays (48' 55' deep)
- Five (5) drive-in doors

  Three (3) 14'w x 14'h

  Two (2) 12'w x 14'h
- 600 SF mezzanine with conditioned office,
   conference room, and storage closet underneath
- 15' clear height under beam, 18' to deck
- Floor drains
- Heavy power (3P, 480V/600 AMP)
- Restroom and shower
- Radiant heating units