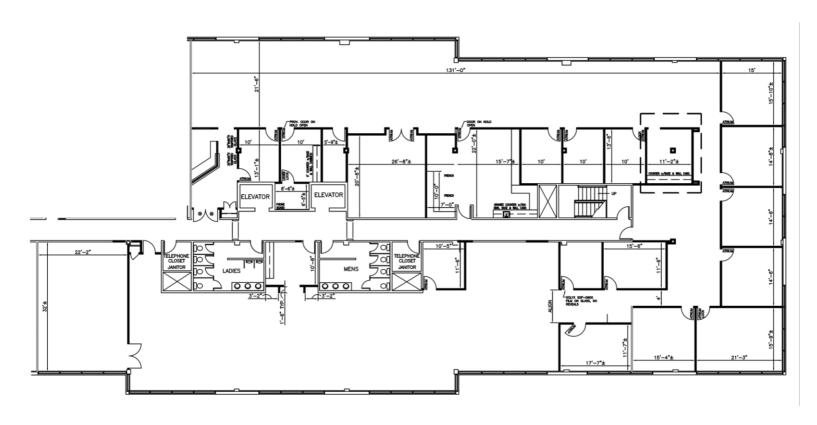

rectly off Baltimore Beltway Exit 29A and Cromwell Bridge Road in Towson
- Access to the Baltimore Beltway offers direct access to Baltimore City, Towson, I-83, and I-95 to the north
- Beautiful wooded setting with mature landscaping
- Amenities including a full-service Holiday Inn within walking distance, an on-site deli, and a large conference room available to tenants



For more information, please contact:

Lizzy Sweeney Senior Director +1 410 347 1149 lizzy.sweeney@cushwake.com Doug Brinkley
Managing Director
+1 410 347 1140
douglas.brinkley@cushwake.com

One East Pratt Street, Suite 700 Baltimore, MD 21202

phone: +1 410 752 4285



# FOR SUBLEASE 809 Gleneagles Court

Towson, MD



















# FOR SUBLEASE 809 Gleneagles Court

Towson, MD

# Floor Plan Suite 300 – 13,220 SF