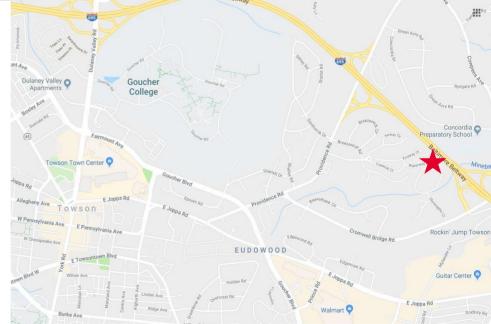

#### **Property Highlights**

- · Sublease through November 30, 2023
- Parking: 4.50/1,000 SF
- Located directly off Baltimore Beltway Exit 29A and Cromwell Bridge Road in Towson
- Access to the Baltimore Beltway offers direct access to Baltimore City, Towson, I-83, and I-95 to the north
- Beautiful wooded setting with mature landscaping
- Amenities including a full-service Holiday Inn within walking distance, an on-site deli, and a large conference room available to tenants