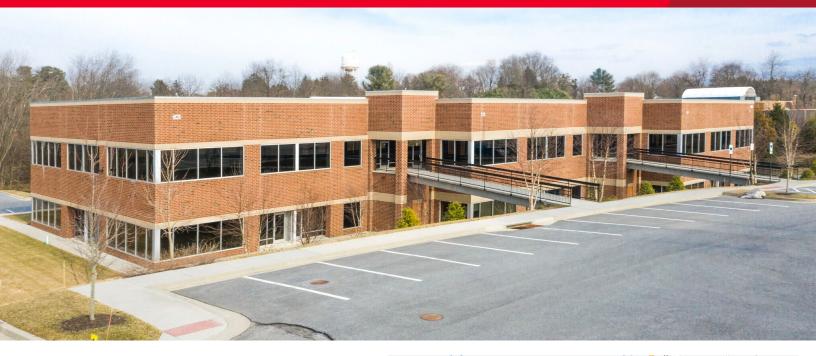

## 118 Westminster Pike

Reisterstown, MD

### SUBLEASE DETAILS

- 15,492 SF on the 2<sup>nd</sup> Floor
- \$15.00 psf Full Service
- Sublease through 3/31/27
- Plug N' Play Brand new buildout and furniture