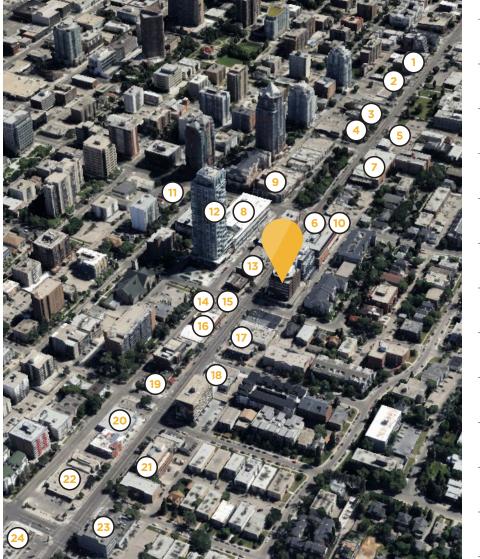

## AMENITY MAP

**AMENITIES** UNA 1 2 PHILOSTIFY  $\langle \mathbf{A} \rangle$ PORCH 3 4 ANALOG Bussin 5 6 BEST save on foods 7 8 GoodLife FITNESS. D 9 10 12 11 CAFFÈ BEANO 13 14 15 16 MARCUS 17 18 H&R BLOCK ATB 20 19 21 22 23 PAPA JOHN'S 24