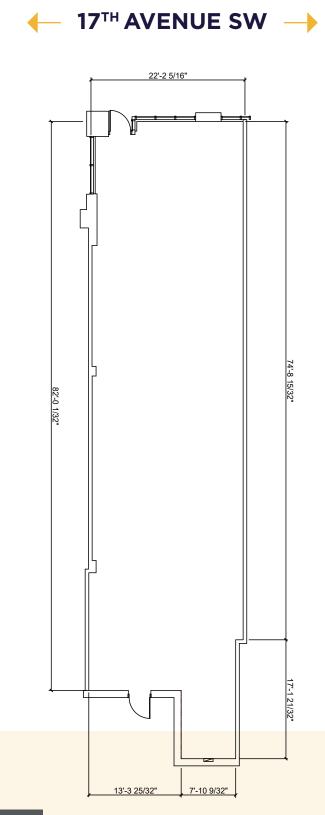

# **FLOOR PLAN**

| Available Space | Unit 103: 1,879 SF                                                                           |
|-----------------|----------------------------------------------------------------------------------------------|
| Availability    | February 1, 2025                                                                             |
| Lease Rate      | Market                                                                                       |
| Op Costs        | \$14.79 psf (est. 2025)                                                                      |
| Zoning          | C-COR1                                                                                       |
| Parking         | Ample retail parking<br>on second level<br>parkade plus nearby<br>lots and street<br>parking |