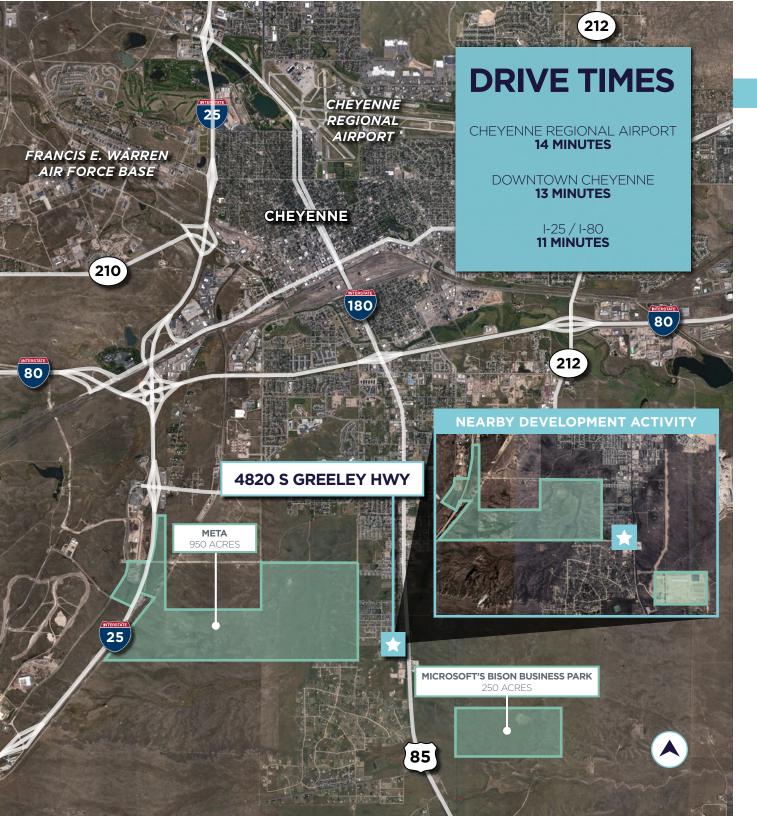

#### VERSATILE REAL ESTATE WITH AMPLE SPACE FOR A WIDE RANGE OF APPLICATIONS

Prime development land located adjacent to HWY 85 and next to the \$800 million dollar Meta data center development. The 960-acre, 715,000 SF data center is scheduled to be complete in 2027. This opportunity is for sale, for lease, and ownership will consider a JV partnership on the site.

### **CITY OF CHEYENNE**

Cheyenne is the capital and most populous city of the U.S. state of Wyoming, as well as the county seat of Laramie County.

Cheyenne offers unique opportunities within a favorable tax and regulatory climate and a low cost of doing business. The nearby F.E. Warren Air Force Base provides an educated and disciplined workforce from both retired and enlisted officers.

Cheyenne is a major transportation hub, located at the intersection of Interstate 25 and 80 and two major railroads. Cheyenne also has access to a diverse workforce, well-funded public education, safe neighborhoods, and outdoor space and recreation opportunities. *Source: cheyenneleads.org* 