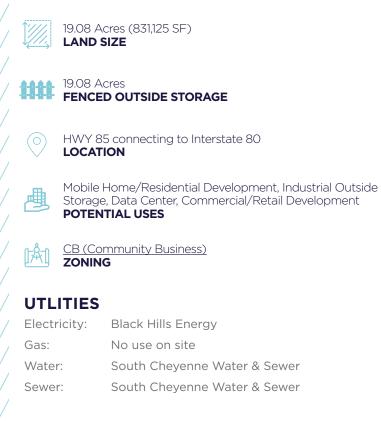

## PROPERTY **OVERVIEW**

#### VERSATILE REAL ESTATE WITH AMPLE SPACE FOR A WIDE RANGE OF APPLICATIONS

Prime development land located adjacent to HWY 85 and next to the \$800 million dollar Meta data center development. The 960-acre, 715,000 SF data center is scheduled to be complete in 2027. This opportunity is for sale, for lease, and ownership will consider a JV partnership on the site.

#### **MUNICIPAL FEES**

No Use Tax on Personal Property

- <u>City of Cheyenne Fees</u>
- Board of Public Utility Fee Schedule