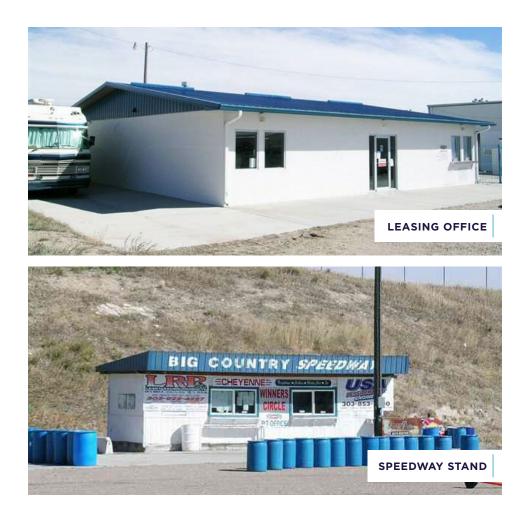

#### VERSATILE REAL ESTATE WITH AMPLE SPACE FOR A WIDE RANGE OF APPLICATIONS

Prime development land located adjacent to HWY 85 and next to the \$800 million dollar Meta data center development. The 960-acre, 715,000 SF data center is scheduled to be complete in 2027. This opportunity is for sale, for lease, and ownership will consider a JV partnership on the site.