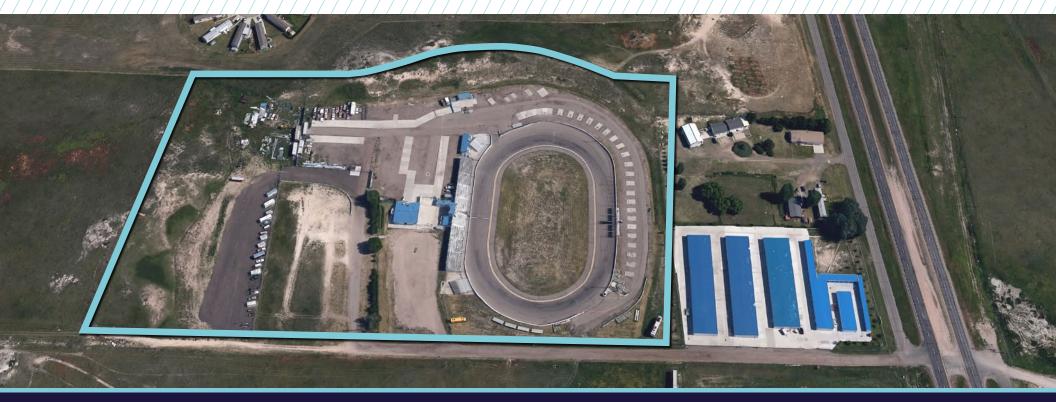

# LAND FOR SALE OR LEASE 19.08 ACRES

### 4820 S GREELEY HWY CHEYENNE, WY 82007

REDEVELOPMENT OPPORTUNITY AVAILABLE

#### VERSATILE REAL ESTATE WITH AMPLE SPACE FOR A WIDE RANGE OF APPLICATIONS

Prime development land located adjacent to HWY 85 and next to the \$800 million dollar Meta data center development. The 960-acre, 715,000 SF data center is scheduled to be complete in 2027. This opportunity is for sale, for lease, and ownership will consider a JV partnership on the site.