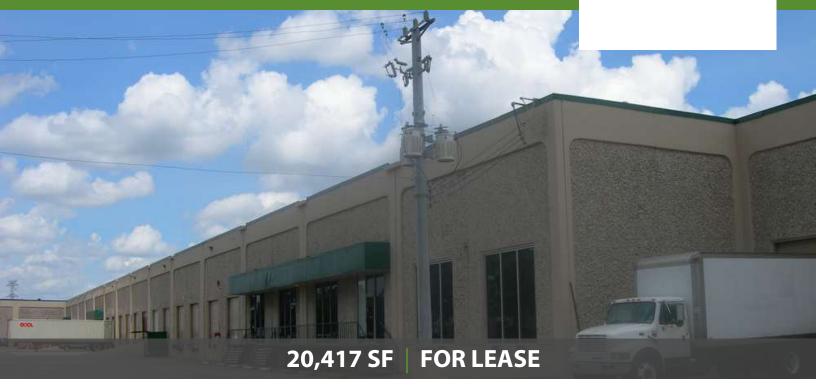

# **2526 FAIRWAY PARK DRIVE**

2500-2530 FAIRWAY PARK DRIVE, HOUSTON, TX 77092





The property 2500 - 2530 Fairway Park Drive is a well-located warehouse facility within close proximity to Loop 610. This facility is situated between 290 and Hempstead Highway and is ideal for distribution in Houston's northwest corridor.

### **PROPERTY SPECIFICATIONS**

| Available Space: | 20,417 SF         |
|------------------|-------------------|
| Office Space:    | 1,060 SF          |
| Warehouse Space: | 19,357 SF         |
| Submarket:       | Northwest Houston |
| Ceiling Height:  | 22                |
| Dock High Doors: | 3                 |
| Ramps:           | 1                 |
| Zoning:          | N/A               |



# **2526 FAIRWAY PARK DRIVE**

20,417 SF | FOR LEASE

# **FLOOR PLAN**



## **BROKER CONTACT**

#### **David Munson, SIOR**

Cushman & Wakefield 713.91