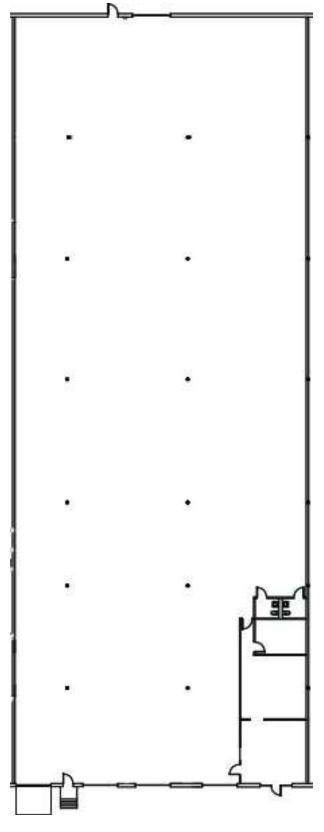

# **FLOOR PLAN**

### **PROPERTY SPECIFICATIONS**

| Available Space: | 20,417 SF         |
|------------------|-------------------|
| Office Space:    | 1,060 SF          |
| Warehouse Space: | 19,357 SF         |
| Submarket:       | Northwest Houston |
| Ceiling Height:  | 22                |
| Dock High Doors: | 3                 |
| Ramps:           | 1                 |
| Zoning:          | N/A               |