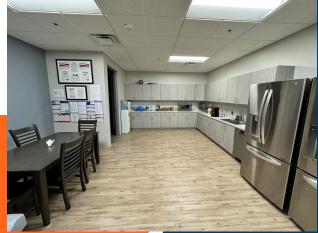

# **SPACE PHOTOS**

## **SUITE 100 DESCRIPTION:**

- Off Lobby Entrance
- Reception Area
- Conference Room
- 14 Private Offices

- 3 Storage Rooms
- Copy Area
- Open Bull Pen Area
- Break Room