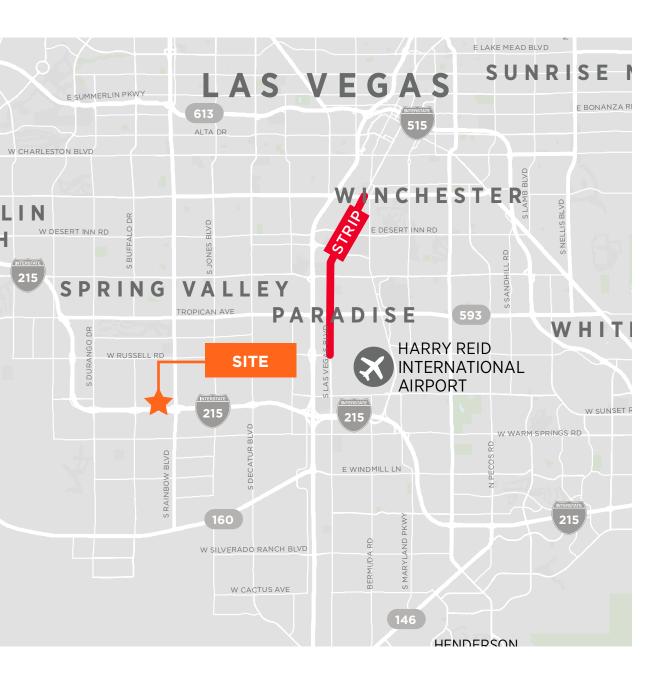

# **PROPERTY OVERVIEW**

AXIOM, a beautiful Class A office building, is located at the intersection of the I-215 Beltway and S. Rainbow Blvd. Tenants enjoy expedient access to the I-215 Beltway which connects Las Vegas' two most prominent master planned communities, Summerlin and Green Valley. AXIOM is centrally located and is minutes away from The Las Vegas Strip and Harry Reid International Airport. This professional office building has many nearby amenities including but not limited to The Cracked Egg, Starbucks, In-N-Out Burger, Einstein Bros, Arroyo Market Square, UnCommons, and Durango Casino & Resort.

### **DRIVING EFFICIENCY**

Expedient access to the I-215 and I-15 freeways

### HARRY REID INTL AIRPORT

Located approx. 10 mins away

## LAS VEGAS STRIP

Located approx. 15 mins away