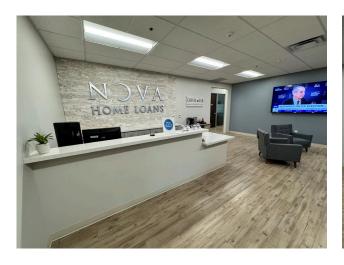

mmunities, Summerlin and Green Valley. AXIOM is centrally located and is minutes away from The Las Vegas Strip and Harry Reid International Airport. This professional office building has many nearby amenities including but not limited to The Cracked Egg, Starbucks, In-N-Out Burger, Einstein Bros, Arroyo Market Square, UnCommons, and Durango Casino & Resort.

# **HIGHLIGHTS**



Submarket: Southwest



Rate: \$3.30 Full Service Gross



Master Lease Expires: December 31, 2027



Furniture Available



Parking Ratio: 4.3:1000



Ready for Immediate Occupancy

# **SUITE 100**

6,133 RSF | 5,230 USF



## **SUITE 100 DESCRIPTION:**

- Off Lobby Entrance
- Reception Area
- Conference Room
- 14 Private Offices

- 3 Storage Rooms
- Copy Area
- Open Bull Pen Area
- Break Room

# **SPACE PHOTOS**













# **AREA AMENITIES**





## **FOOD & BEVERAGE**

Mins. away from many food & beverage options



### **DRIVING EFFICIENCY**

Expedient access to the I-215 and I-15 freeways



### HARRY REID INTL AIRPORT

Located approx. 10 mins away



## LAS VEGAS STRIP

Located approx. 15 mins away



### **NEARBY AMENITIES**

Banks and convenient shopping nearby



©2024 Cushman & Wakefield. All rights reserved. The information contained in this communication is strictly confidential. This information has been obtained from sources believed to be reliable but has not been verified. NO WARRANTY OR REPRESENTATION, EXPRESS OR IMPLIED, IS MADE AS TO THE CONDITION OF THE PROPERTY (OR PROPERTIES) REFERENCED HEREIN OR AS TO THE ACCURACY OR COMPLETENESS OF THE INFORMATION CONTAINED HEREIN, AND SAM