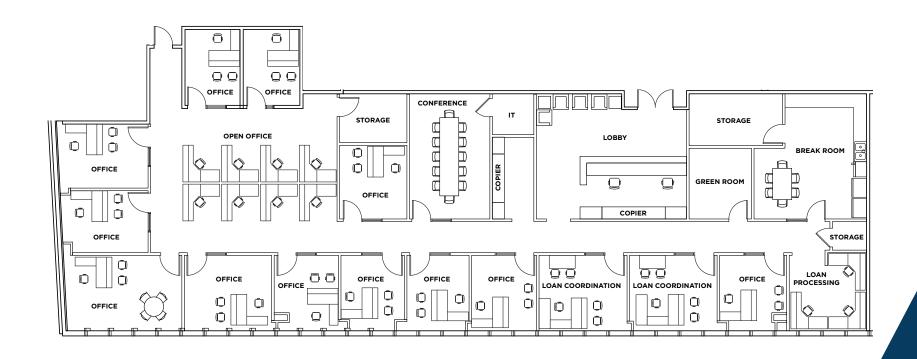

# **SUITE 100**

6,133 RSF | 5,230 USF

## **SUITE 100 DESCRIPTION:**

- Off Lobby Entrance
- Reception Area
- Conference Room
- 14 Private Offices

- 3 Storage Rooms
- Copy Area
- Open Bull Pen Area
- Break Room