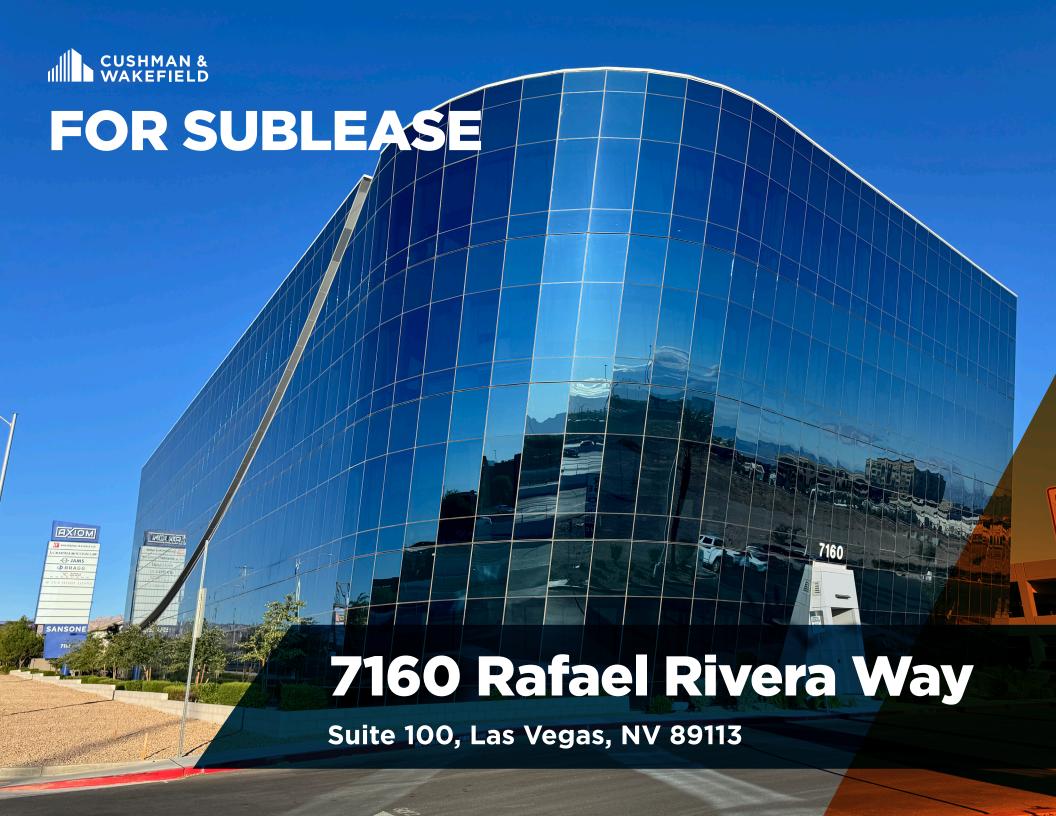

# **PROPERTY OVERVIEW**

AXIOM, a beautiful Class A office building, is located at the intersection of the I-215 Beltway and S. Rainbow Blvd. Tenants enjoy expedient access to the I-215 Beltway which connects Las Vegas' two most prominent master planned communities, Summerlin and Green Valley. AXIOM is centrally located and is minutes away from The Las Vegas Strip and Harry Reid International Airport. This professional office building has many nearby amenities including but not limited to The Cracked Egg, Starbucks, In-N-Out Burger, Einstein Bros, Arroyo Market Square, UnCommons, and Durango Casino & Resort.

# **SUITE 100**

6,133 RSF | 5,230 USF