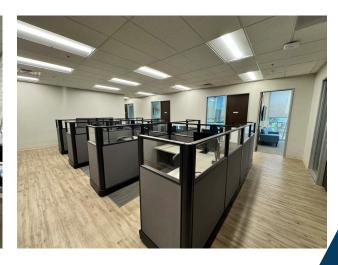

# **SPACE PHOTOS**

## **SUITE 100 DESCRIPTION:**

- Off Lobby Entrance
- Reception Area
- Conference Room
- 14 Private Offices

- 3 Storage Rooms
- Copy Area
- Open Bull Pen Area
- Break Room