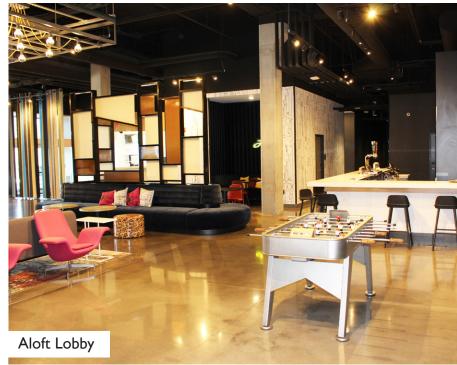

pace offers two outdoor patios perfect for dining, events, or relaxation, significantly enhancing the tenant's offerings, providing versatile spaces for a variety of uses. This spacious area, at 7,200 square feet, can be divided to suit smaller tenants, making it flexible for diverse business needs. Located off 180th Street, this property offers prime exposure ensuring high visibility and accessibility.



### **AVAILABILITY**

- Rental Rate:
- \$20.00 PSF NNN
- Building Size:
- Total Available: Ground Level: 2nd Floor:

48,460 SF

, . . . . . . . .

+/- 6,000 - 7,200 SF +/- 6,000 SF 1,200 SF 800 SF outdoor patio space

- Number of Spaces: One
- Year Built: 2019
- Number of Floors: Five
- Zoning: C10
- Parking: 122 Stalls

# LOCATION MAP







MEDIAN HOUSEHOLD INCOME \$121,939



72,060



## **CONCEPUTAL FLOOR PLAN**



# INTERIOR PHOTOS









# ÁERIAL MAP





For more information, please contact:

#### **Holly Jones**

Director of Retail Services +1 402 548 4038 holly.jones@lundco.com

#### **Trey MacKnight**

Associate +1 402 548 4079 trey.macknight@lundco.com

450 Regency Parkway, Suite 200 Omaha, NE 68114 +1 402 393 8811 lundco.com

#### Independently Owned and Operated / A Member of the Cushman & Wakefield Alliance

©2024 Cushman & Wakefield. All rights reserved. The information contained in this communication is strictly confidential. This information has been obtained from sources believed to be reliable but has not been verified. NO WARRANTY OR REPRESENTATION, EXPRESS OR IMPLIED, IS MADE AS TO THE CONDITION OF THE PROPERTY (OR PROPERTIES) REFERENCED HEREIN OR