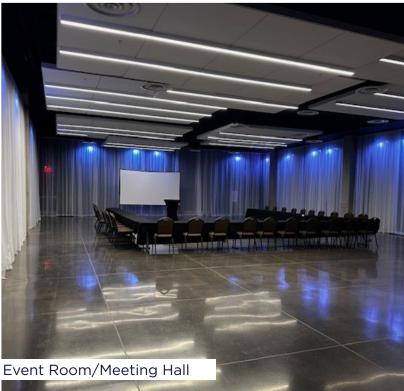

or relaxation, significantly enhancing the tenant's offerings, providing versatile spaces for a variety of uses. This spacious area, at 7,200 square feet, can be divided to suit smaller tenants, making it flexible for diverse business needs. Located off 180th Street, this property offers prime exposure ensuring high visibility and accessibility.



### **AVAILABILITY**

- Rental Rate:
- \$20.00 PSF NNN
- Building Size:
- Total Available: Ground Level: 2nd Floor:

48,460 SF

, . . . . . . . .

+/- 6,000 - 7,200 SF +/- 6,000 SF 1,200 SF 800 SF outdoor patio space

- Number of Spaces: One
- Year Built: 2019
- Number of Floors: Five
- Zoning: C10
- Parking: 122 Stalls

# LOCATION MAP







MEDIAN HOUSEHOLD INCOME \$121,939



72,060



## **CONCEPUTAL FLOOR PLAN**



# INTERIOR PHOTOS









# ÁERIAL MAP





For more information, please contact:

#### **Holly Jones**

Director of Retail Services +1 402 548 4038 holly.jones@lundco.com

#### **Trey MacKnight**

Associate +1 402 548 4079 trey.macknight@lundco.com

450 Regency Parkway, Suite 200 Omaha, NE 68114 +1 402 393 8811 lundco.com

#### Independently Owned and Operated / A Member of the Cushman & Wakefield Alliance

©2024 Cushman & Wakefield. All rights reserved. The information contained in this communication is strictly confidential. This information has been obtained from sources believed to be reliable but has not been verified. NO WARRANTY OR REPRESENTATION, EXPRESS OR IMPLIED, IS MADE AS TO THE CONDITION OF THE PROPERTY (OR PROPERTIES) REFERENCED HEREIN OR AS TO THE ACCURACY OR COMPLETENESS OF THE INFORMATION CONTA