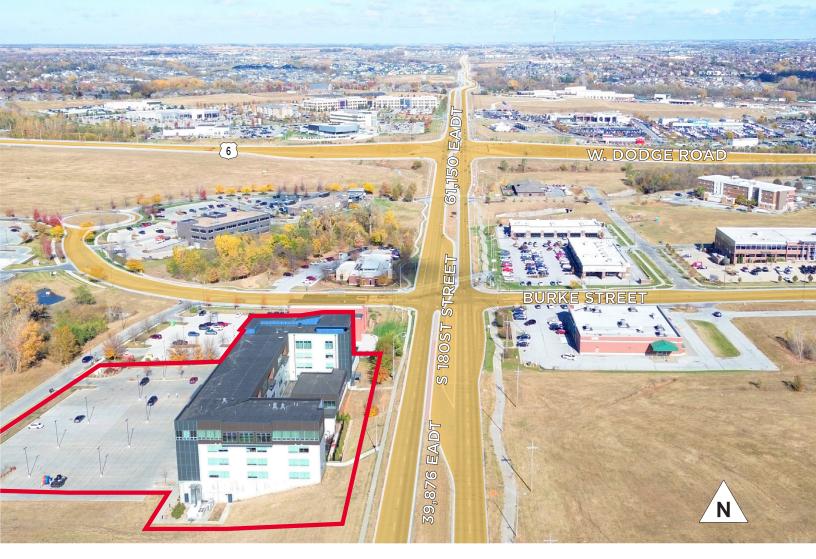

# LOCATION MAP

MEDIAN HOUSEHOLD INCOME \$121,939

72,060

# ÁERIAL MAP

For more information, please contact: