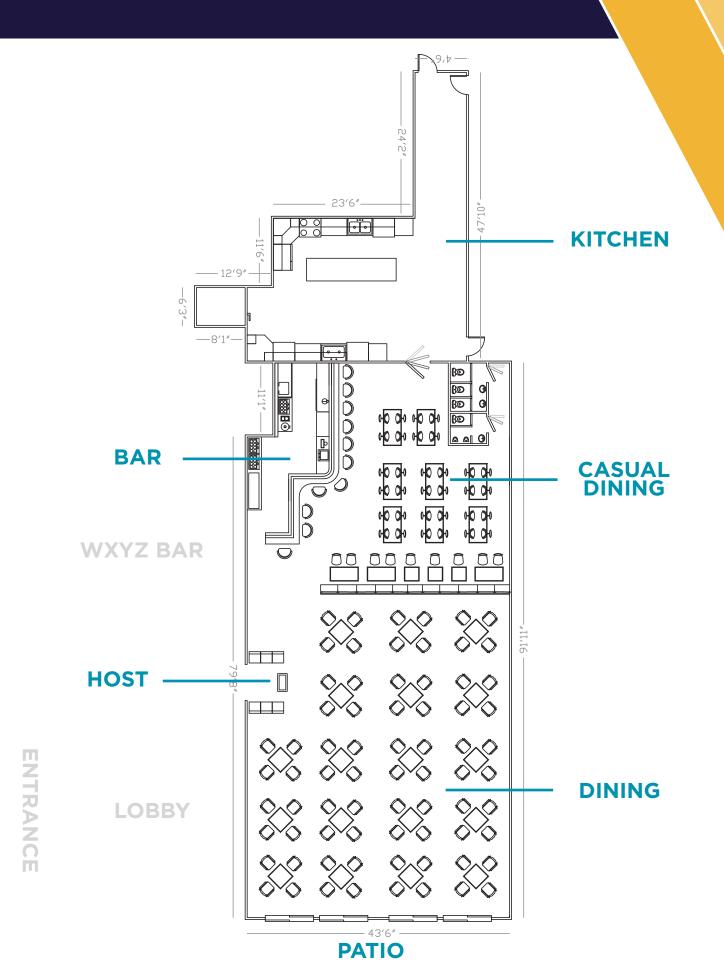

erfect for dining, events, or relaxation, significantly enhancing the tenant's offerings, providing versatile spaces for a variety of uses. This spacious area, at 7,200 square feet, can be divided to suit smaller tenants, making it flexible for diverse business needs. Located off 180th Street, this property offers prime exposure ensuring high visibility and accessibility.



### **AVAILABILITY**

- Rental Rate:
- \$20.00 PSF NNN
- Building Size:
- Total Available: Ground Level: 2nd Floor:

48,460 SF

, . . . . . . . .

+/- 6,000 - 7,200 SF +/- 6,000 SF 1,200 SF 800 SF outdoor patio space

- Number of Spaces: One
- Year Built: 2019
- Number of Floors: Five
- Zoning: C10
- Parking: 122 Stalls

# LOCATION MAP







MEDIAN HOUSEHOLD INCOME \$121,939



72,060



## **CONCEPUTAL FLOOR PLAN**



# INTERIOR PHOTOS









# ÁERIAL MAP





For more information, please contact:

#### **Holly Jones**

Director of Retail Services +1 402 548 4038 holly.jones@lundco.com

#### **Trey MacKnight**

Associate +1 402 548 4079 trey.macknight@lundco.com

450 Regency Parkway, Suite 200 Omaha, NE 68114 +1 402 393 8811 lundco.com

#### Independently Owned and Operated / A Member of the Cushman & Wakefield Alliance

©2024 Cushman & Wakefield. All rights reserved. The information contained in this communication is strictly confidential. This information has been obtained from sources believed to be reliable but has not been verified. NO WARRANTY OR REPRESENTATION, EXPRESS OR IMPLIED, IS MADE AS TO THE CONDITION OF THE PROPERTY (OR PROPERTIES) REFERENCED HEREIN OR AS TO THE ACCURACY OR COMPLETENE