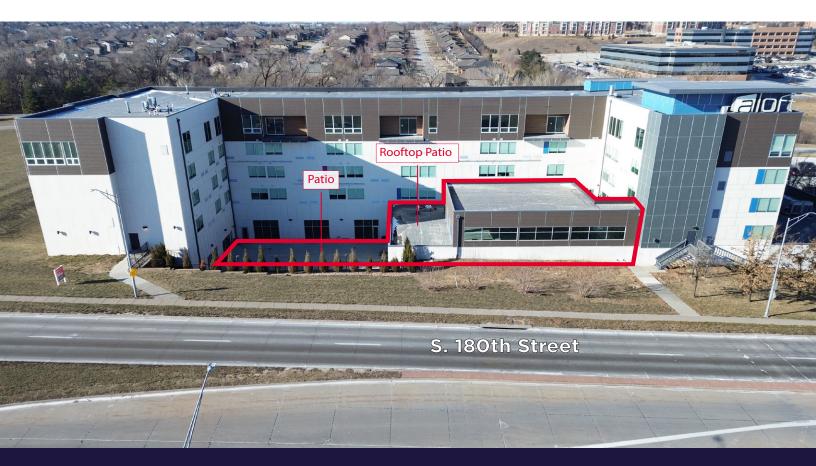

# PROPERTY

Opportunity to be the sole restaurant within the Aloft hotel. With direct access to daily hotel guests (120 hotel rooms), tap into a consistent client base right on-site, ensuring a steady flow of potential customers every day. This space offers two outdoor patios perfect for dining, events, or relaxation, significantly enhancing the tenant's offerings, providing versatile spaces for a variety of uses. This spacious area, at 7,200 square feet, can be divided to suit smaller tenants, making it flexible for diverse business needs. Located off 180th Street, this property offers prime exposure ensuring high visibility and accessibility.

### **AVAILABILITY**

- Rental Rate:
- \$20.00 PSF NNN
- Building Size:
- Total Available: Ground Level: 2nd Floor:

48,460 SF

, . . . . . . . .

+/- 6,000 - 7,200 SF +/- 6,000 SF 1,200 SF 800 SF outdoor patio space