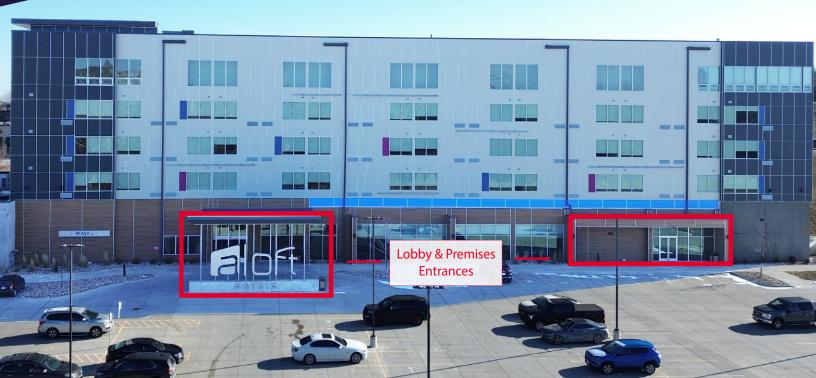

### **ALOFT OMAHA WEST RETAIL SPACE**

### 215 S. 181ST STREET OMAHA, NE 68022

+/- 6,000 - 7,200 SF Retail Space For Lease Lease Rate: \$20.00 PSF NNN

# PROPERTY

Opportunity to be the sole restaurant within the Aloft hotel. With direct access to daily hotel guests (120 hotel rooms), tap into a consistent client base right on-site, ensuring a steady flow of potential customers every day. This space offers two outdoor patios perfect for dining, events, or relaxation, significantly enhancing the tenant's offerings, providing versatile spaces for a variety of uses. This spacious area, at 7,200 square feet, can be divided to suit smaller tenants, making it flexible for diverse business needs. Located off 180th Street, this property offers prime exposure ensuring high visibility and accessibility.