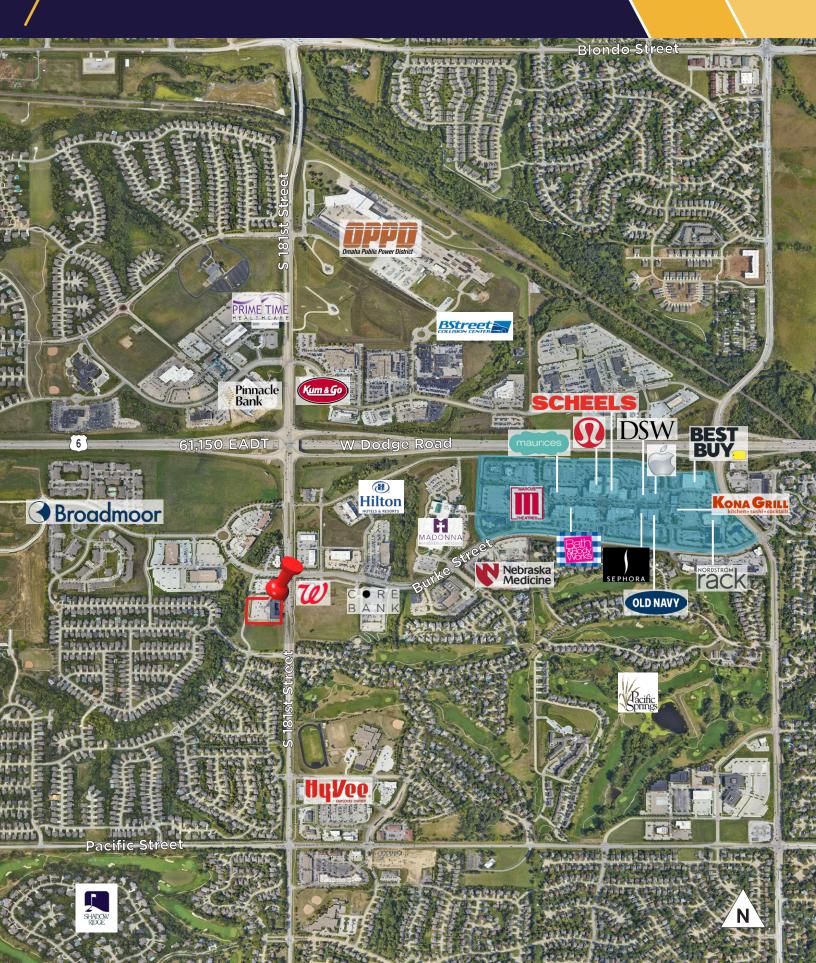

ignificantly enhancing the tenant's offerings, providing versatile spaces for a variety of uses. This spacious area, at 7,200 square feet, can be divided to suit smaller tenants, making it flexible for diverse business needs. Located off 180th Street, this property offers prime exposure ensuring high visibility and accessibility.



### **AVAILABILITY**

- Rental Rate:
- \$20.00 PSF NNN
- Building Size:
- Total Available: Ground Level: 2nd Floor:

48,460 SF

, . . . . . . . .

+/- 6,000 - 7,200 SF +/- 6,000 SF 1,200 SF 800 SF outdoor patio space

- Number of Spaces: One
- Year Built: 2019
- Number of Floors: Five
- Zoning: C10
- Parking: 122 Stalls

# LOCATION MAP







MEDIAN HOUSEHOLD INCOME \$121,939



72,060



## **CONCEPUTAL FLOOR PLAN**



# INTERIOR PHOTOS









# ÁERIAL MAP





For more information, please contact:

#### **Holly Jones**

Director of Retail Services +1 402 548 4038 holly.jones@lundco.com

#### **Trey MacKnight**

Associate +1 402 548 4079 trey.macknight@lundco.com

450 Regency Parkway, Suite 200 Omaha, NE 68114 +1 402 393 8811 lundco.com

#### Independently Owned and Operated / A Member of the Cushman & Wakefield Alliance

©2024 Cushman & Wakefield. All rights reserved. The information contained in this communication is strictly confidential. This information has been obtained from sources believed to be reliable but has not been verified. NO WARRANTY OR REPRESENTATION, EXPRESS OR IMPLIED, IS MADE AS TO THE CONDITION OF THE PROPERTY (OR PROPERTIES) REFERENCED HEREIN OR AS TO THE ACCURACY OR COMPLETENESS OF THE INFORMATION CONTAINED HEREIN, AND