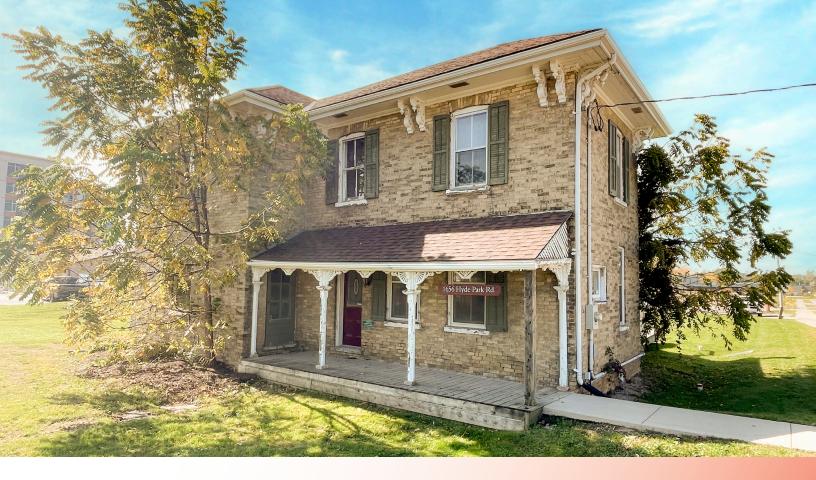

PRIME COMMERCIAL MAIN FLOOR SPACE | FOR LEASE

## **ABOUT THE PROPERTY**

Prime commercial space at the intersection of Hyde Park Road and North Routledge Park in northwest London

| AVAILABLE SPACE | GROSS ASKING RENT                   |
|-----------------|-------------------------------------|
| Approx. 750 SF  | \$1,350 per month + Utilities + HST |

- **Zoning:** Business District Commercial (BDC)
- Parking: Free spaces available on site
- High traffic location
- Perfectly suited for a wide range of office or retail applications
- Available space occupies the main floor of a freestanding building with direct exposure to Hyde Park Road ensuring excellent visibility
- This property is located in a well-established and bustling retail/office hub