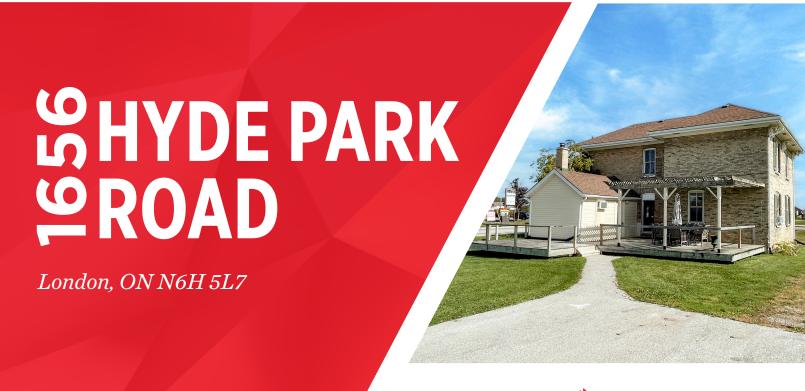

PRIME COMMERCIAL MAIN FLOOR SPACE | FOR LEASE

## **ABOUT THE PROPERTY**

Prime commercial space at the intersection of Hyde Park Road and North Routledge Park in northwest London

| AVAILABLE SPACE | GROSS ASKING RENT                   |
|-----------------|-------------------------------------|
| Approx. 750 SF  | \$1,350 per month + Utilities + HST |

- **Zoning:** Business District Commercial (BDC)
- Parking: Free spaces available on site
- High traffic location
- Perfectly suited for a wide range of office or retail applications
- Available space occupies the main floor of a freestanding building with direct exposure to Hyde Park Road ensuring excellent visibility
- This property is located in a well-established and bustling retail/office hub