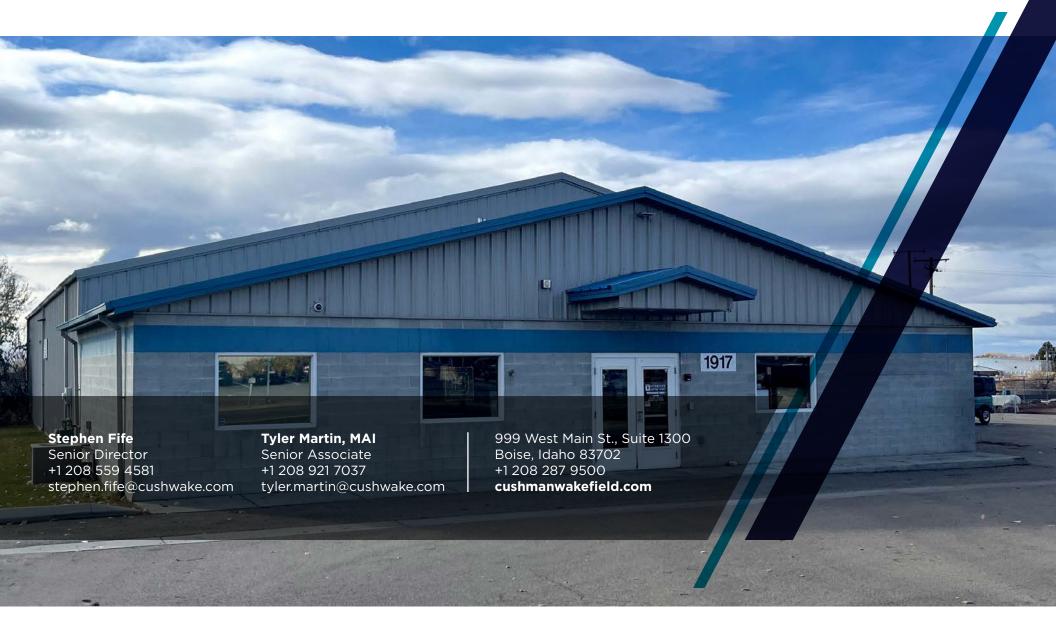

8,200 SF

\$2,100,000.00



1,800 SF Office/Showroom 6,400 SF Warehouse 8,200 SF TOTAL

**BUILDING SIZE** 

**0.69 ACRES** 

LOT SIZE

**IL (LIGHT INDUSTRIAL)** 

ZONING CLASSIFICATION

2003

YEAR BUILT

R3118001000

PARCEL NUMBER

## PROPERTY HIGHLIGHTS





































©2024 Cushman & Wakefield. All rights reserved. The information contained in this communication is strictly confidential. This information has been obtained from sources believed to be reliable but has not been verified. NO WARRANTY OR REPRESENTATION, EXPRESS OR IMPLIED, IS MADE AS TO THE CONDITION OF THE PROPERTY (OR PROPERTIES) REFERENCED HEREIN OR AS TO THE ACCURACY OR COMPLETENESS OF THE INFORMATION CONTAINED HEREIN, AND SAME IS SUBMITTED SUBJECT TO ERRORS, OMISSIONS, CHANGE OF PRICE, RENTAL OR OTHER CONDITIONS, WITHDRAWAL WITHOUT NOTICE, AND TO ANY SPECIAL LISTING CONDITIONS IMPOSED BY THE PROPERTY OWNER(S). ANY PROJECTIONS, OPINIONS OR ESTIMATES ARE SUBJECT TO UNCERTAINTY AND DO NOT SIGNIFY CURRENT OR FUTURE PROPERTY PERFORMANCE.