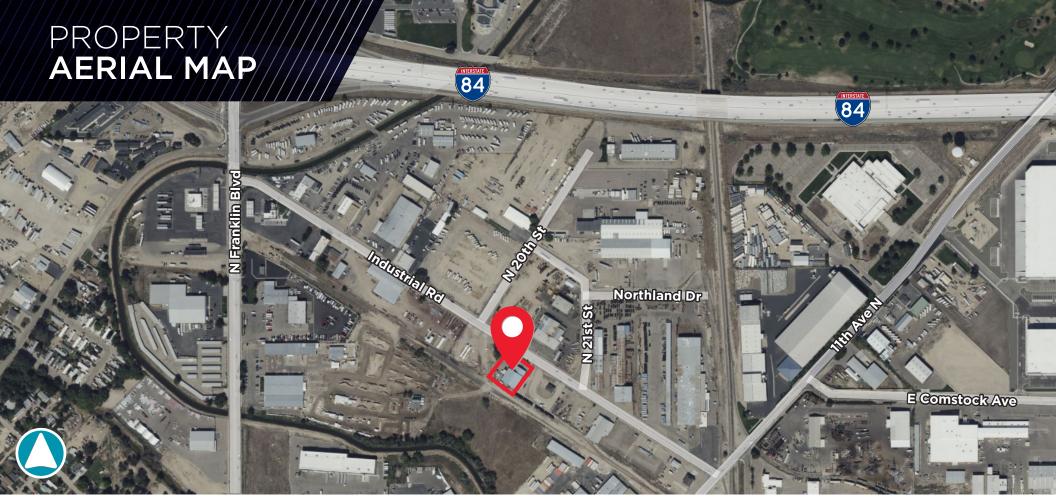

8,200 SF

\$2,100,000.00

1,800 SF Office/Showroom 6,400 SF Warehouse 8,200 SF TOTAL

**BUILDING SIZE** 

**0.69 ACRES** 

LOT SIZE

**IL (LIGHT INDUSTRIAL)** 

ZONING CLASSIFICATION