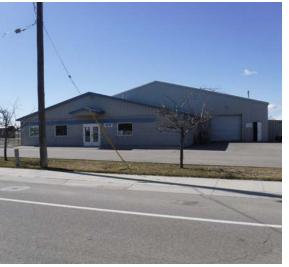

8,200 SF

\$2,100,000.00

1,800 SF Office/Showroom 6,400 SF Warehouse 8,200 SF TOTAL

**BUILDING SIZE** 

**0.69 ACRES** 

LOT SIZE

**IL (LIGHT INDUSTRIAL)** 

ZONING CLASSIFICATION

2003

YEAR BUILT

R3118001000

PARCEL NUMBER