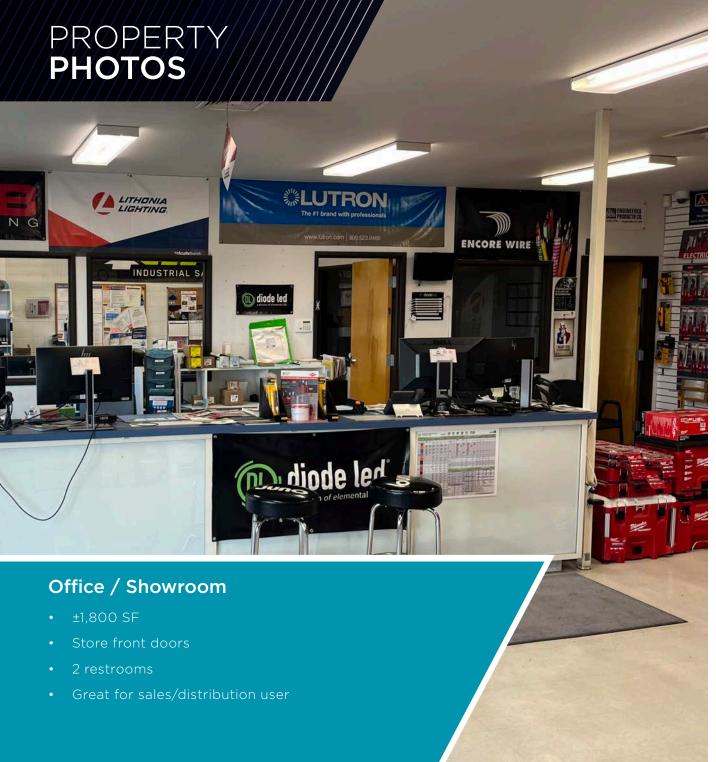

8,200 SF

\$2,100,000.00

1,800 SF Office/Showroom 6,400 SF Warehouse 8,200 SF TOTAL

**BUILDING SIZE** 

**0.69 ACRES** 

LOT SIZE

**IL (LIGHT INDUSTRIAL)** 

ZONING CLASSIFICATION