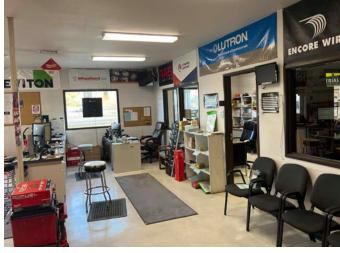

8,200 SF

\$2,100,000.00

1,800 SF Office/Showroom 6,400 SF Warehouse 8,200 SF TOTAL

**BUILDING SIZE** 

**0.69 ACRES** 

LOT SIZE

**IL (LIGHT INDUSTRIAL)** 

ZONING CLASSIFICATION