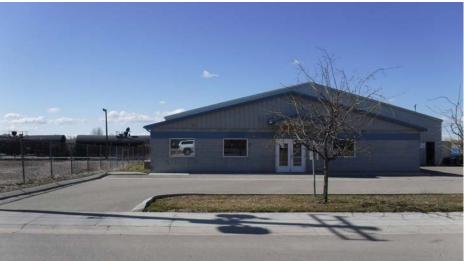

8,200 SF

\$2,100,000.00

1,800 SF Office/Showroom 6,400 SF Warehouse 8,200 SF TOTAL

**BUILDING SIZE** 

**0.69 ACRES** 

LOT SIZE

**IL (LIGHT INDUSTRIAL)** 

ZONING CLASSIFICATION

2003

YEAR BUILT

R3118001000

PARCEL NUMBER