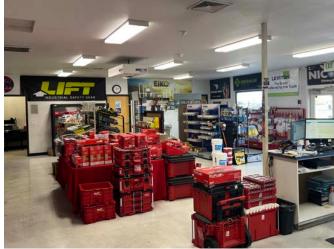

8,200 SF

\$2,100,000.00

1,800 SF Office/Showroom 6,400 SF Warehouse 8,200 SF TOTAL

**BUILDING SIZE** 

**0.69 ACRES** 

LOT SIZE

**IL (LIGHT INDUSTRIAL)** 

ZONING CLASSIFICATION