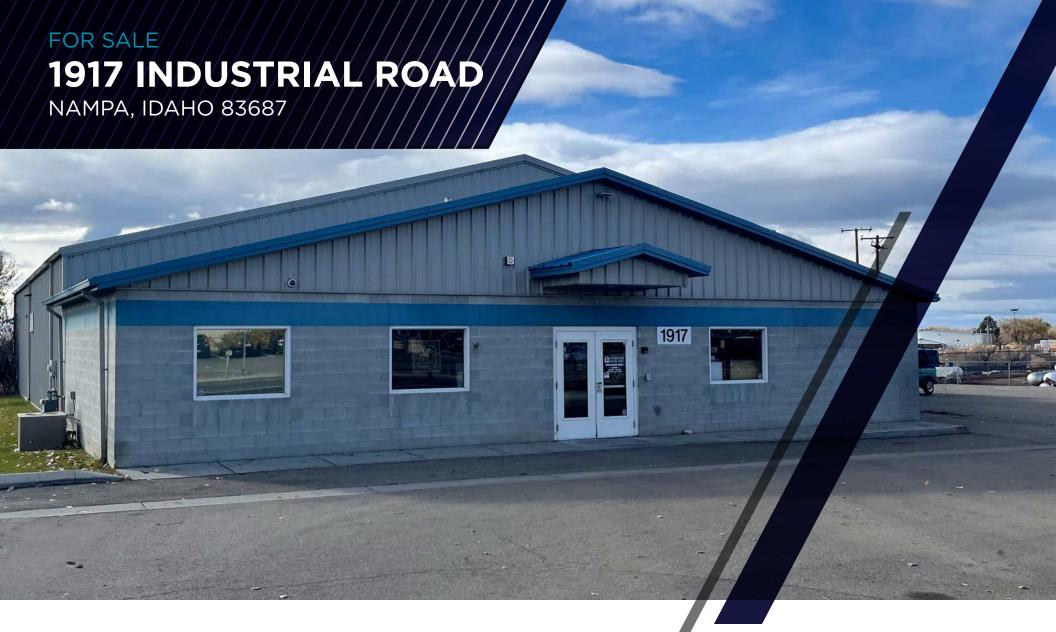

8,200 SF

\$2,100,000.00

1,800 SF Office/Showroom 6,400 SF Warehouse 8,200 SF TOTAL

**BUILDING SIZE** 

**0.69 ACRES** 

LOT SIZE

**IL (LIGHT INDUSTRIAL)** 

ZONING CLASSIFICATION

2003

YEAR BUILT

R3118001000

PARCEL NUMBER