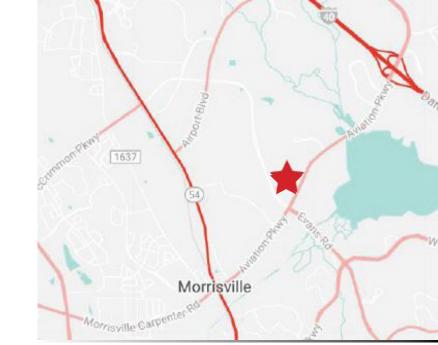

# **Property Highlights**

- Available Immediately
- Located in prestigious life science focused park, Southport Innovation Center, just off Avaition Parkway.
- On-site amenities include a fitness center, shared conference room, cybercafe, and local restaurant, Village Deli.
- Suite is a combination of office, highbay R&D space and dry labs.
- High-bay, R&D space 18' clear height
- Master lease expires June 30, 2025
- Below market rental rate
- 100% conditioned