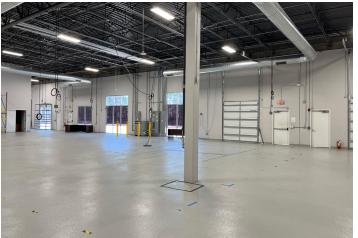

# **Property Highlights**

- Available Immediately
- Located in prestigious life science focused park, Southport Innovation Center, just off Avaition Parkway.
- On-site amenities include a fitness center, shared conference room, cybercafe, and local restaurant, Village Deli.
- Suite is a combination of office, highbay R&D space and dry labs.
- High-bay, R&D space 18' clear height
- Master lease expires June 30, 2025
- Below market rental rate
- 100% conditioned