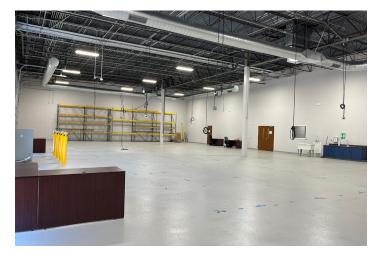

# **Property Highlights**

- Available Immediately
- Located in prestigious life science focused park, Southport Innovation Center, just off Avaition Parkway.
- On-site amenities include a fitness center, shared conference room, cybercafe, and local restaurant, Village Deli.
- Suite is a combination of office, highbay R&D space and dry labs.
- High-bay, R&D space 18' clear height
- Master lease expires June 30, 2025
- Below market rental rate
- 100% conditioned