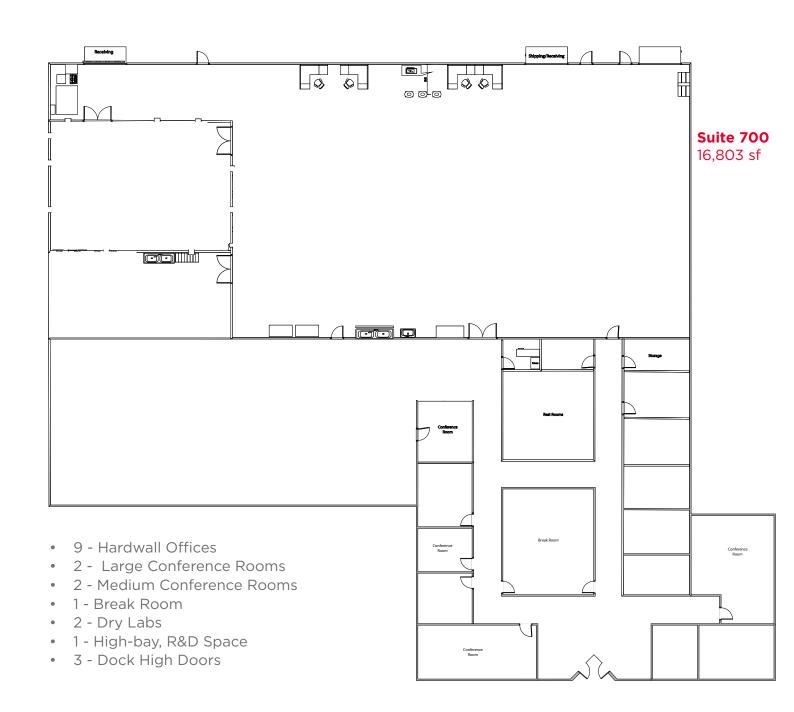

# **Southport Innovation Center** 133 Southcenter Court, Morrisville, NC

16,803 SF Office and High Bay, R&D

**Space Available for Sublease** 

# **Property Highlights**

- Available Immediately
- Located in prestigious life science focused park, Southport Innovation Center, just off Avaition Parkway.
- On-site amenities include a fitness center, shared conference room, cybercafe, and local restaurant, Village Deli.
- Suite is a combination of office, highbay R&D space and dry labs.
- High-bay, R&D space 18' clear height
- Master lease expires June 30, 2025
- Below market rental rate
- 100% conditioned