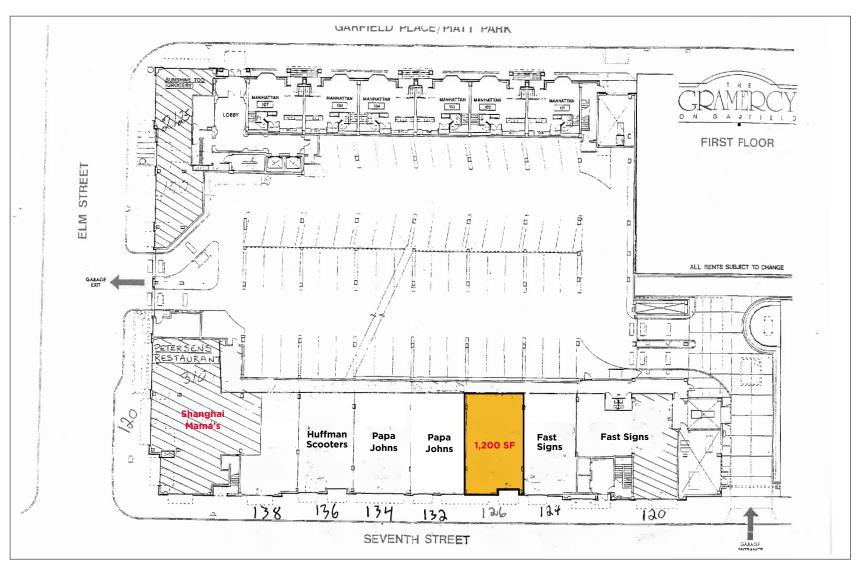

### RETAIL SPACE

1,200 SF

#### **COMMENTS**

- 1,200 SF great for Retail or Office Space
- Downtown streetfront space on 7th Street between Race & Elm
- Located in the heart of Downtown Cincinnati, 1 block north of the new 84.51° (dunnhumby) headquarters
- Surrounded by multiple apartment buildings: Groton Lofts, Shilito Lofts, The Gramercy and The Greenwich
- Two blocks from Fountain Square & nearest Streetcar stop