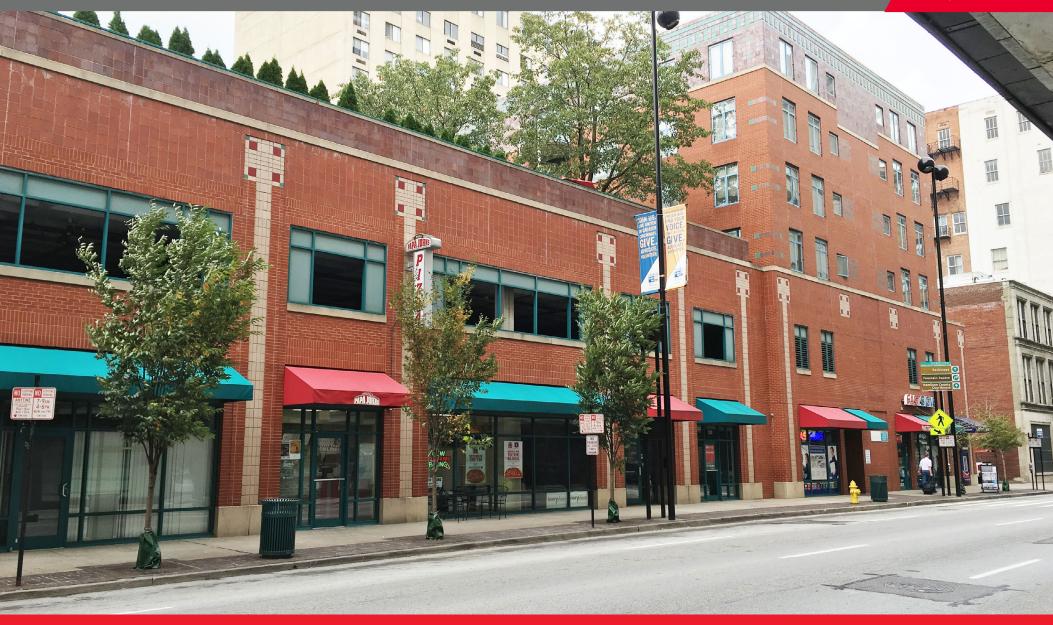

138 W SEVENTH ST, CINCINNATI, OH 45202

For Lease / In-line Retail or Office Space

WE ARE THE CENTER OF RETAIL

138 W. SEVENTH ST., CINCINNATI, OH 45202

#### **COMMENTS**

- 1,200 SF great for Retail or Office Space
- Downtown streetfront space on 7th Street between Race & Elm
- Located in the heart of Downtown Cincinnati, 1 block north of the new 84.51° (dunnhumby) headquarters
- Surrounded by multiple apartment buildings: Groton Lofts, Shilito Lofts, The Gramercy and The Greenwich
- Two blocks from Fountain Square & nearest Streetcar stop