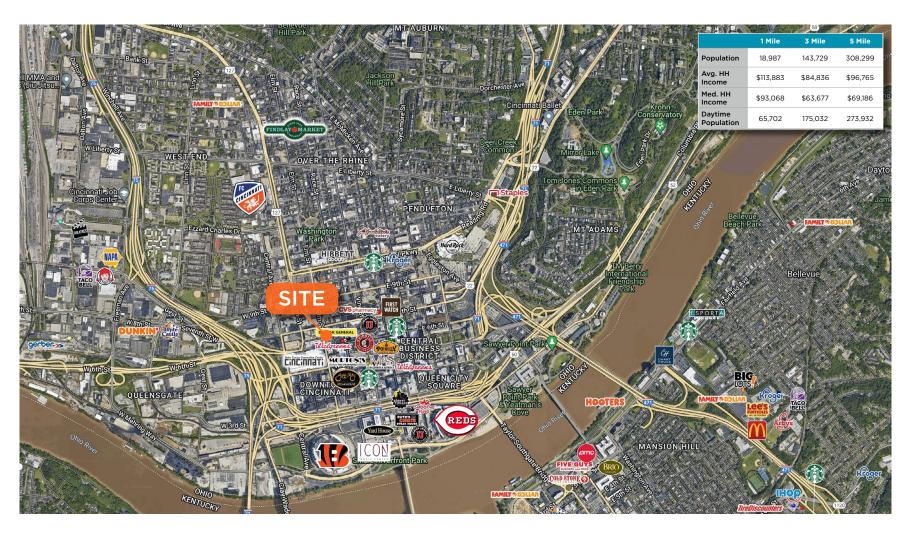

### **NEIGHBORHOOD DEMOGRAPHICS**

|         | POPULATION | AVERAGE<br>HOUSEHOLD INCOME | DAYTIME<br>POPULATION |
|---------|------------|-----------------------------|-----------------------|
| 1 Mile  | 20,031     | \$106,641                   | 65,843                |
| 3 Miles | 147,495    | \$83,902                    | 177,894               |
| 5 Miles | 315,411    | \$95,059                    | 276,445               |