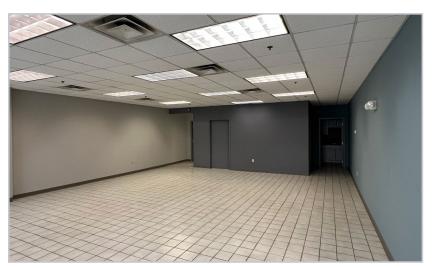

### RETAIL SPACE

1,200 SF

#### **COMMENTS**

- 1,200 SF great for Retail or Office Space
- Downtown streetfront space on 7th Street between Race & Elm
- Located in the heart of Downtown Cincinnati, 1 block north of the new 84.51° (dunnhumby) headquarters
- Surrounded by multiple apartment buildings: Groton Lofts, Shilito Lofts, The Gramercy and The Greenwich
- Two blocks from Fountain Square & nearest Streetcar stop